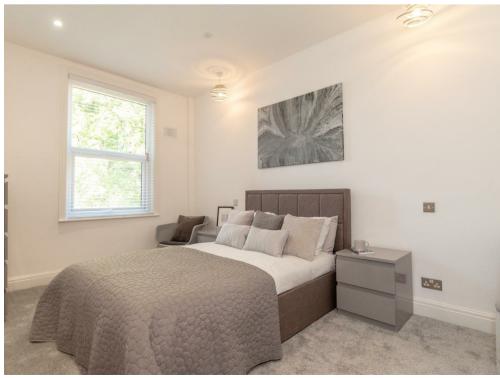

Master bedroom 14'7" x 9'4" (4.47 x 2.85) Great size double bedroom.

Second bedroom 10'9"  $\times$  7'9" (3.30  $\times$  2.38) Another bedroom, easily used as a bedroom, snug or office.

Bathroom 8'9" x 8'0" (2.69 x 2.44) Modern, newly refurbished four piece bathroom suite.