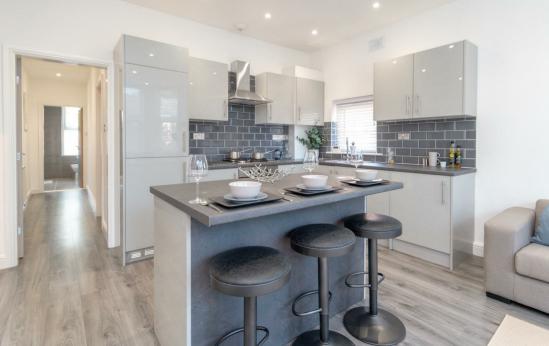

Stunning open plan kitchen and living area. A fully fitted kitchen along the back wall with fitted appliances, plus an Island/breakfast bar. Large bay windows fill the room with light. Newly refurbished to a high standard.