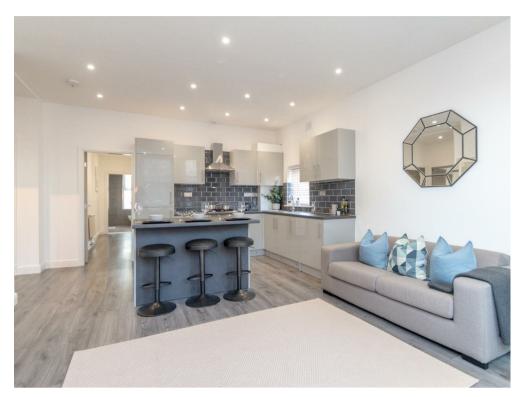

Stunning open plan kitchen and living area. A fully fitted kitchen along the back wall with fitted appliances, plus an Island/breakfast bar. Large bay windows fill the room with light. Newly refurbished to a high standard.