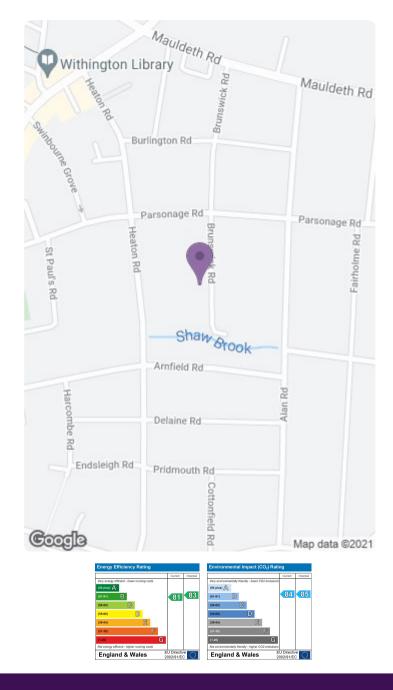

## Brunswick Road, Manchester

Smack bang in the popular area of Withington, this two bedroom apartment has all the benefits of a leafy suburban abode whilst being in a cracking central location and is ideal for first-time buyers or those looking for an investment with healthy rental yields.

Not only will you have your homely comforts, you'll have some fantastic amenities all within arm's reach. If you know your hotspots, you'll know that properties in locations like this really do have it all. Nearby, you'll have access to top notch bus, rail and Metrolink facilities - so the entire Manchester world (and beyond) is your oyster. The delights of the city centre are also just a 20-minute drive away - and the airport, only 13 minutes. As well as fantastic transport links, the local area boasts a hoard of pubs, bars, restaurants and parks - perfect for those lazy Sunday walks or a quick trip to the pub for a bite to eat.