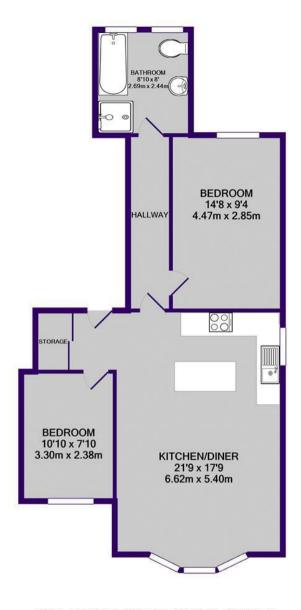

## TOTAL APPROX. FLOOR AREA 673 SQ.FT. (62.5 SQ.M.)

Whilst every attempt has been made to ensure the accuracy of the floor plan contained here, measurements of doors, windows, rooms and any other items are approximate and no responsibility is taken for any error, omission, or mis-statement. This plan is for illustrative purposes only and should be used as such by any prospective purchaser. The services, systems and appliances shown have not been tested and no guarantee as to their operability or efficiency can be given Made with Metropix ©2020