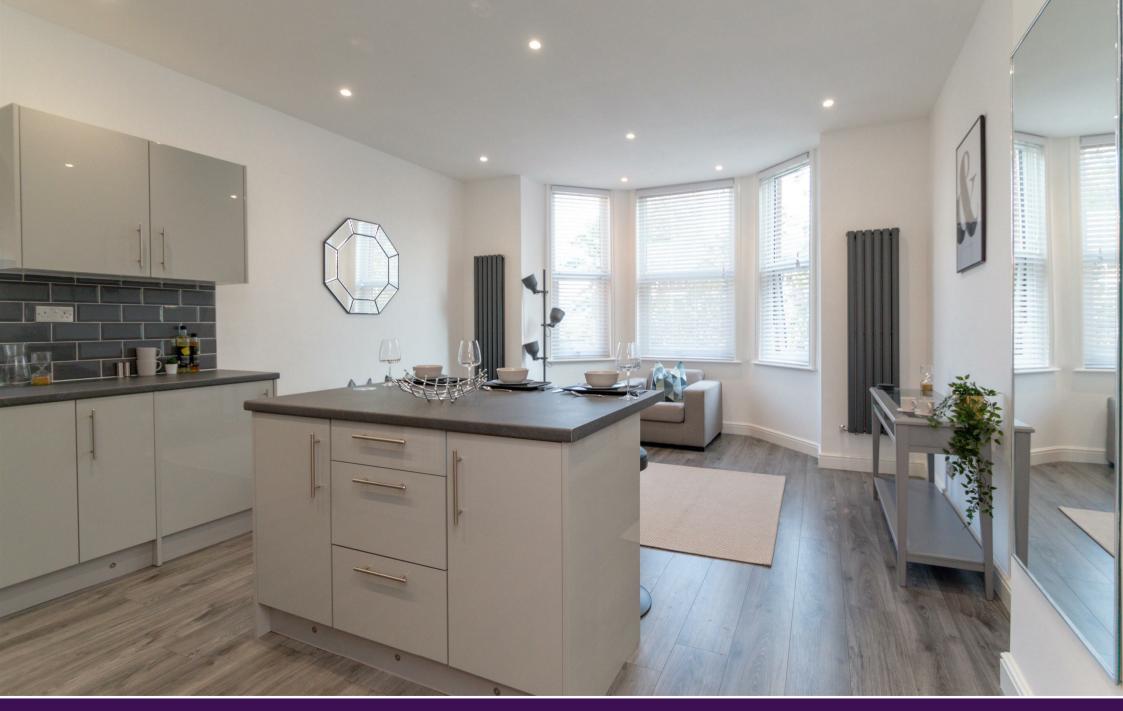

Stunning open plan kitchen and living area. A fully fitted kitchen along the back wall with fitted appliances, plus an Island/breakfast bar. Large bay windows fill the room with light. Newly refurbished to a high standard.