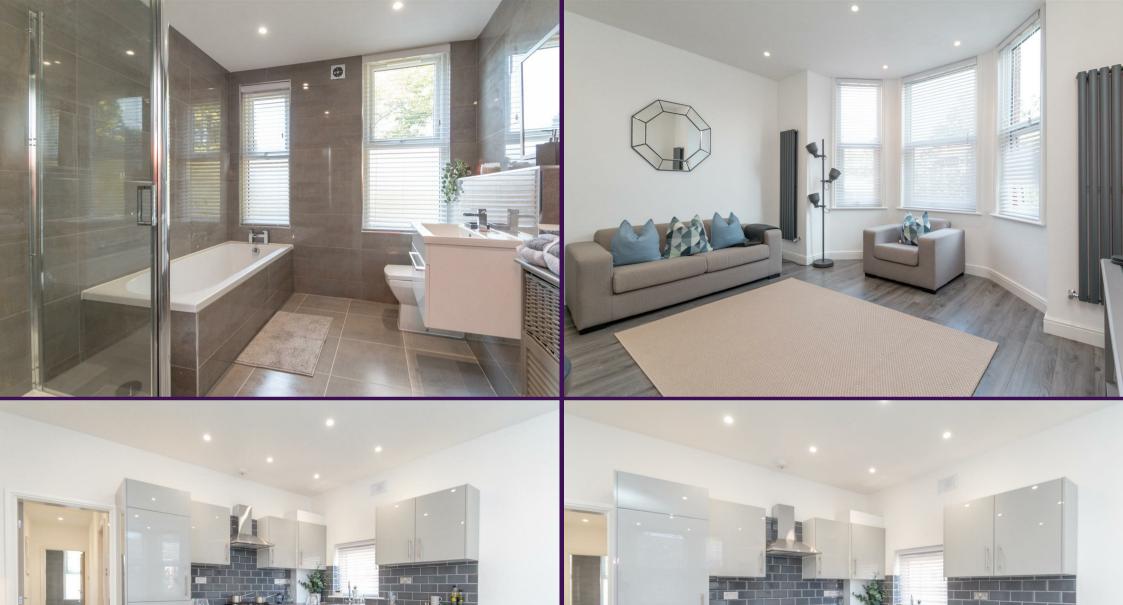

After recently being refurbished to an immaculate standard, this second floor apartment comes complete with a living area, fully-equipped kitchen, fitted bathroom, and two bedroom's... what more could you possibly want from an apartment? The master is a gemerously sized double while the second bedroom could easily be used as a bedroom, snug or home office. The property has been decorated neutrally throughout which gives you a chance to get your creative juices flowing and put your own stamp on the apartment.

Stunning open plan kitchen and living area. A fully fitted kitchen along the back wall with fitted appliances, plus an Island/breakfast bar. Large bay windows fill the room with light. Newly refurbished to a high standard.

Master bedroom 14'7" x 9'4" (4.47 x 2.85) Great size double bedroom.

Second bedroom 10'9"  $\times$  7'9" (3.30  $\times$  2.38) Another bedroom, easily used as a bedroom, snug or office.

Bathroom 8'9" x 8'0" (2.69 x 2.44) Modern, newly refurbished four piece bathroom suite.