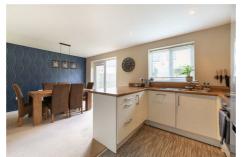

Accommodation briefly comprises of; Entrance hallway providing access to; lounge with window to front and double doors to rear. There is a fully fitted kitchen with a range of appliances and French doors to rear gardens. There is also a utility room, storage cupboard and a separate WC.

#### Kitchen

10'9" x 18'8" (3.3 x 5.7)