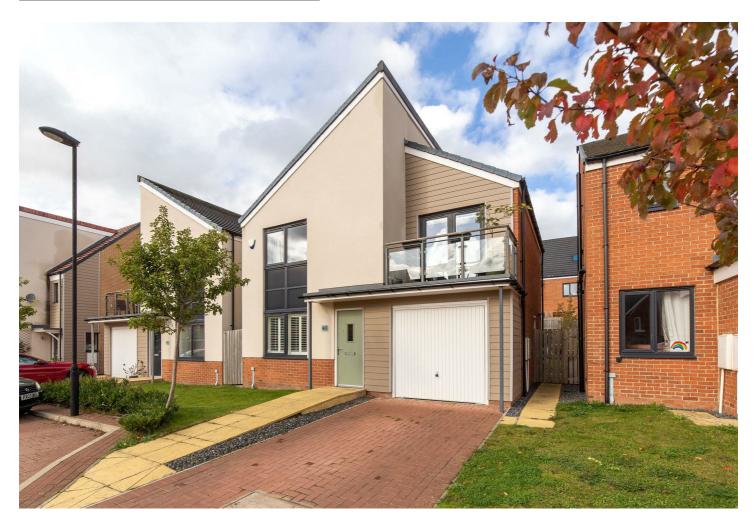

## Great Park, NE13 9DB

LANDSCAPED REAR GARDENS - WITHIN SCHOOL CATCHMENT - GARAGE & DRIVEWAY. Brunton residential are delighted to offer for sale this four bedroom detached home with stunning landscaped gardens located on Greville Gardens, Great Park.

## Great Park, NE13 9DB

Brunton Residential are delighted to offer for sale this four bedroom home located on Greville Gardens in Great Park. This property has a fantastic landscaped rear garden and is in excellent condition throughout.

The first floor consists of master bedroom with a modern ensuite shower room, bedrooms two, three and four and a stylish family bathroom.

Externally there is a large garden to the rear which has been landscaped to offer a mixture of lawned, paved and planted areas with fenced boundaries. To the front is a driveway providing off street parking and access to the integral garage. Finally a balcony accessed from bedroom two soaks up the morning sun.