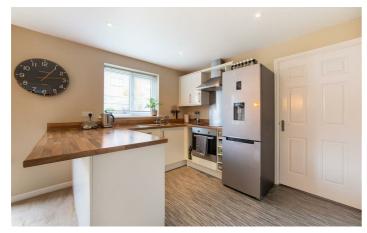

Accommodation briefly comprises of; Entrance hallway providing access to; lounge with window to front and double doors to rear. There is a fully fitted kitchen with a range of appliances and French doors to rear gardens. There is also a utility room, storage cupboard and a separate WC.

#### Kitchen

10'9" x 18'8" (3.3 x 5.7)