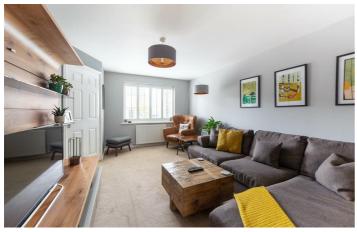

Accommodation briefly comprises of; Entrance hallway providing access to; lounge with window to front and double doors to rear. There is a fully fitted kitchen with a range of appliances and French doors to rear gardens. There is also a utility room, storage cupboard and a separate WC.

## Lounge

16'8" x 11'5" (5.1 x 3.5)