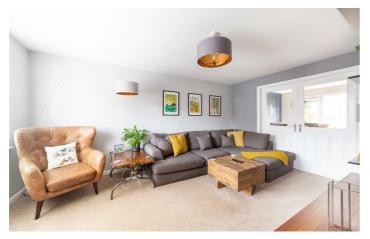

Accommodation briefly comprises of; Entrance hallway providing access to; lounge with window to front and double doors to rear. There is a fully fitted kitchen with a range of appliances and French doors to rear gardens. There is also a utility room, storage cupboard and a separate WC.

## Lounge

16'8" x 11'5" (5.1 x 3.5)