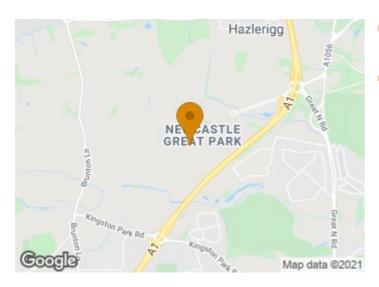

## Great Park, NE13 9DB

LANDSCAPED REAR GARDENS - WITHIN SCHOOL CATCHMENT - GARAGE & DRIVEWAY. Brunton residential are delighted to offer for sale this four bedroom detached home with stunning landscaped gardens located on Greville Gardens, Great Park.

## Great Park, NE13 9DB

Brunton Residential are delighted to offer for sale this four bedroom home located on Greville Gardens in Great Park. This property has a fantastic landscaped rear garden and is in excellent condition throughout.