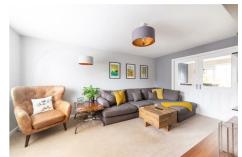

Accommodation briefly comprises of; Entrance hallway providing access to; lounge with window to front and double doors to rear. There is a fully fitted kitchen with a range of appliances and French doors to rear gardens. There is also a utility room, storage cupboard and a separate WC.

## Lounge

16'8" x 11'5" (5.1 x 3.5)