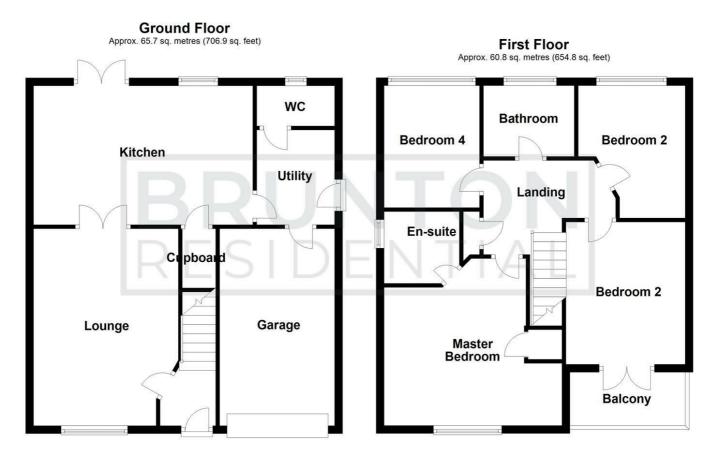

## Floor Plan

All measurements are approximate and are for illustration only. Plan produced using PlanUp.

These particulars, whilst believed to be accurate are set out as a general outline only for guidance and do not constitute any part of an offer or contract. Intending purchasers should not rely on them as statements of representation of fact, but must satisfy themselves by inspection or otherwise as to their accuracy. No person in this firms employment has the authority to make or give any representation or warranty in respect of the property.

Accommodation briefly comprises of; Entrance hallway providing access to; lounge with window to front and double doors to rear. There is a fully fitted kitchen with a range of appliances and French doors to rear gardens. There is also a utility room, storage cupboard and a separate WC.

The first floor consists of master bedroom with a modern ensuite shower room, bedrooms two, three and four and a stylish family bathroom.

Externally there is a large garden to the rear which has been landscaped to offer a mixture of lawned, paved and planted areas with fenced boundaries. To the front is a driveway providing off street parking and access to the integral garage. Finally a balcony accessed from bedroom two soaks up the morning sun.