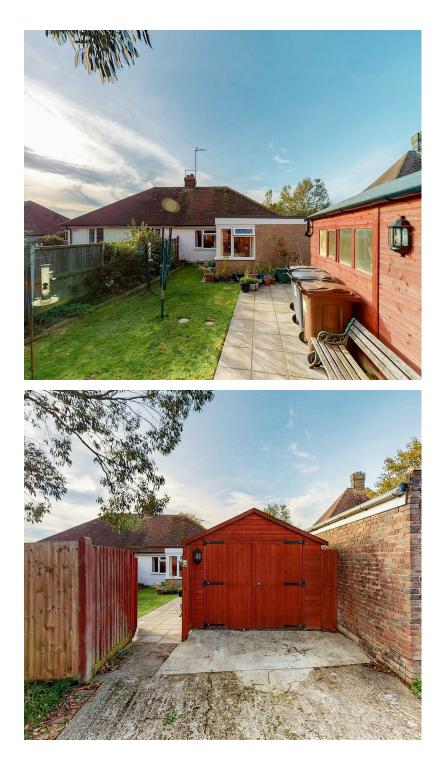

### DESCRIPTION

Located Along An Historical Twitten Just Yards From High Street | Semi-Detached Character Bungalow | Driveway And Garage | Pretty Cottage Style Gardens | Excellent Decorative Order. An extrmely well presented two bedroom semidetached character bungalow, tucked away, hidden within secluded private English cottage style gardens set along an historical twitten just yards from Hailsham Town Centre. The Property offers light and airy accommodation affording two double bedrooms, conservatory, refitted bathroom and a superb kitchen/dining room. With this property there is the added benefit of a garage and parking to the rear. In order to fully appreciate the charm and geographical merits of this characterful property, a viewing comes highly recommended!

Driveway To Garage

Front & Rear Gardens