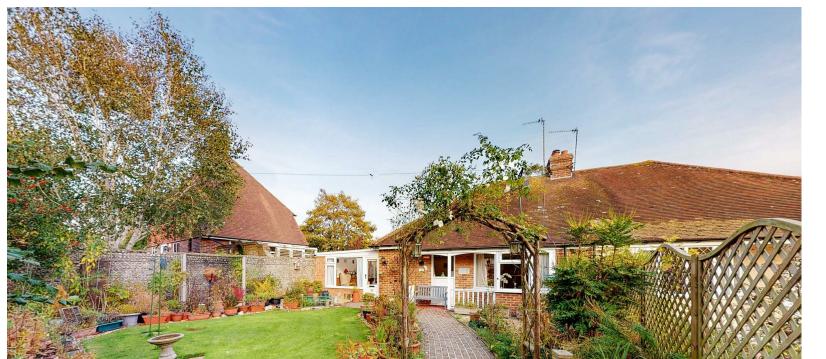

### DESCRIPTION

Located Along An Historical Twitten Just Yards From High Street | Semi-Detached Character Bungalow | Driveway And Garage | Pretty Cottage Style Gardens | Excellent Decorative Order. An extrmely well presented two bedroom semidetached character bungalow, tucked away, hidden within secluded private English cottage style gardens set along an historical twitten just yards from Hailsham Town Centre. The Property offers light and airy accommodation affording two double bedrooms, conservatory, refitted bathroom and a superb kitchen/dining room. With this property there is the added benefit of a garage and parking to the rear. In order to fully appreciate the charm and geographical merits of this characterful property, a viewing comes highly recommended!

Driveway To Garage

Front & Rear Gardens