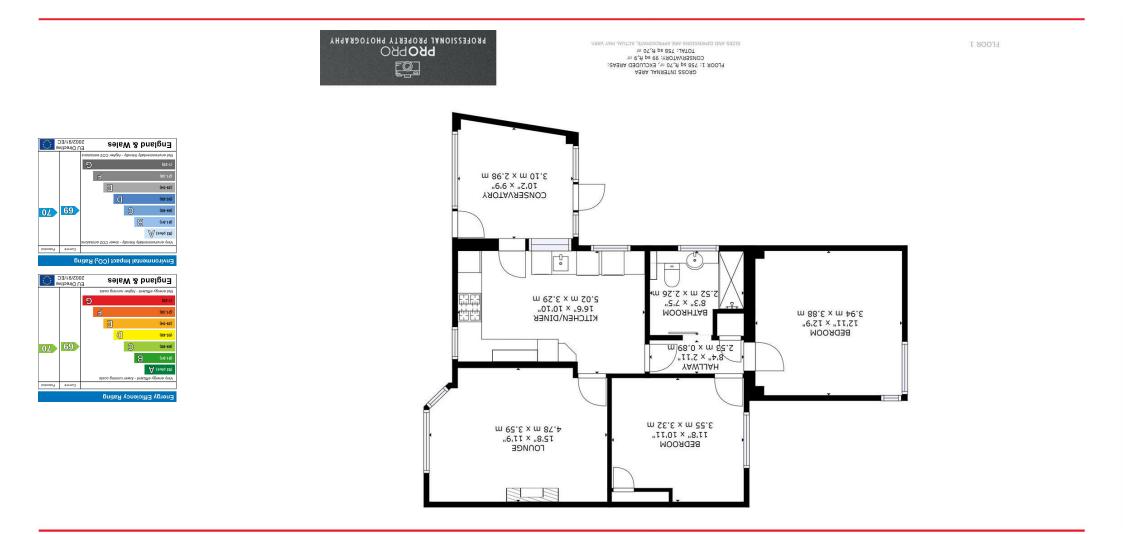

# Stoney Lane, Hailsham

Conservatory 3.10m x 2.98m (10'2" x 9'9") Kitchen/Breakfast Room 5.02m x 3.29m (16'5" x 10'9") Inner Hall 2.53m x 0.89m (8'3" x 2'11") Lounge 4.78m x 3.59m (15'8" x 11'9") Bedroom One 3.94m x 3.88m (12'11" x 12'8") Bedroom Two 3.55m x 3.32m (11'7" x 10'10") Shower Room 2.52m x 2.26m (8'3" x 7'4") Outside