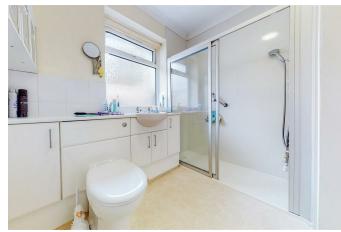

# Stoney Lane, Hailsham

Conservatory 3.10m x 2.98m (10'2" x 9'9") Kitchen/Breakfast Room 5.02m x 3.29m (16'5" x 10'9") Inner Hall 2.53m x 0.89m (8'3" x 2'11") Lounge 4.78m x 3.59m (15'8" x 11'9") Bedroom One 3.94m x 3.88m (12'11" x 12'8") Bedroom Two 3.55m x 3.32m (11'7" x 10'10") Shower Room 2.52m x 2.26m (8'3" x 7'4") Outside