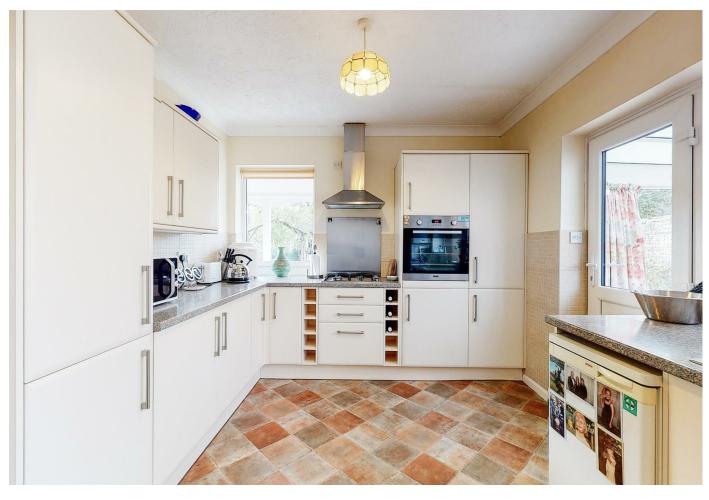

### DESCRIPTION

Located Along An Historical Twitten Just Yards From High Street | Semi-Detached Character Bungalow | Driveway And Garage | Pretty Cottage Style Gardens | Excellent Decorative Order. An extrmely well presented two bedroom semidetached character bungalow, tucked away, hidden within secluded private English cottage style gardens set along an historical twitten just yards from Hailsham Town Centre. The Property offers light and airy accommodation affording two double bedrooms, conservatory, refitted bathroom and a superb kitchen/dining room. With this property there is the added benefit of a garage and parking to the rear. In order to fully appreciate the charm and geographical merits of this characterful property, a viewing comes highly recommended!

# Stoney Lane, Hailsham

Conservatory 3.10m x 2.98m (10'2" x 9'9") Kitchen/Breakfast Room 5.02m x 3.29m (16'5" x 10'9") Inner Hall 2.53m x 0.89m (8'3" x 2'11") Lounge 4.78m x 3.59m (15'8" x 11'9") Bedroom One 3.94m x 3.88m (12'11" x 12'8") Bedroom Two 3.55m x 3.32m (11'7" x 10'10") Shower Room 2.52m x 2.26m (8'3" x 7'4") Outside