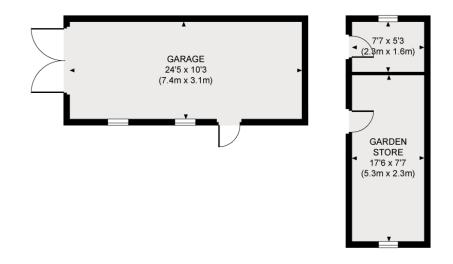

- Viewing Strongly Recommended
- Unique Detached Farmhouse
- Charming Grade II Listed Property
- Many Period Features
- Four Bedrooms
- Spacious Living Accommodation
- Two Bathrooms
- Set in approx. 0.44 of an acre with Outbuildings
- Garage and Off-Street Parking to the Rear