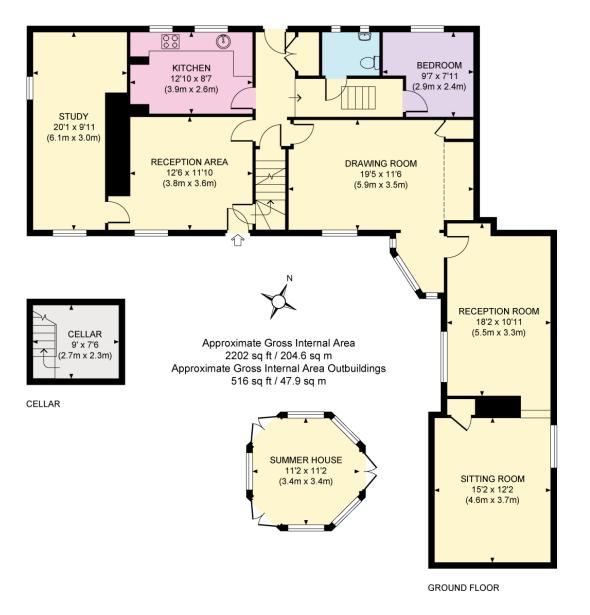

Viewing of this unique property is strongly recommended. A RARE OPPORTUNITY to purchase one of Old Coulsdon's iconic landmark properties - BRADMORE FARM overlooking Bradmore Pond - A CHARMING GRADE II LISTED DETACHED FARMHOUSE (CIRCA 17TH CENTURY) in the heart of the conservation area providing a wealth of period features including four bedrooms, spacious living areas with gardens and outbuildings set within approx. 0.44 of an acre. This delightful property is located just a short level walk from the picturesque village Old Coulsdon offering excellent local amenities including the Old Coulsdon Bowling Club and Coulsdon Manor golf course as well as shopping parade, choice of churches, library and Grange Park. The area is well served for local schools and transport links and Old Coulsdon is surrounded by some delightful green belt countryside. Nearby Coulsdon town also offers comprehensive facilities and a choice of stations with fast and frequent services into London and is equally ideally placed for easy access to the M23 / M25 motorways.

- Viewing Strongly Recommended
- Unique Detached Farmhouse
- Charming Grade II Listed Property
- Many Period Features
- Four Bedrooms
- Spacious Living Accommodation
- Two Bathrooms
- Set in approx. 0.44 of an acre with Outbuildings
- Garage and Off-Street Parking to the Rear