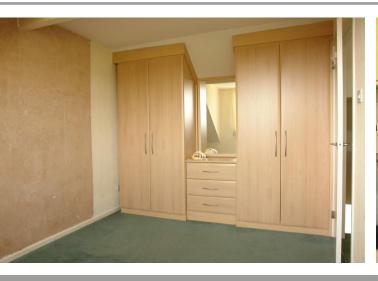

#### **BEDROOM TWO**

13'  $1" \times 9' 0"$  (3.99m  $\times 2.74m$ ) With rear aspect uPVC double glazed window with views over grassland, fitted carpeting, radiator, wardrobes and drawer sets.

#### BEDROOM THREE

13' 5" x 10' 0" (4.09m x 3.05m) With rear aspect uPVC double glazed window with views over grassland, fitted carpeting, radiator, wardrobe.