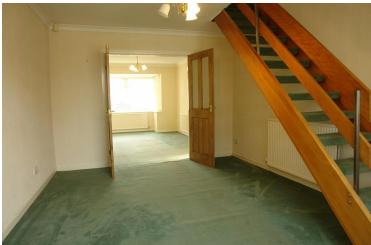

#### **ENTRANCE HALLWAY**

L shaped hallway with uPVC entrance door, fitted carpeting, meters box.

#### LOUNGE

16' 9"  $\times$  10' 9" (5.11m  $\times$  3.28m) With rear aspect uPVC double glazed box window, fitted carpeting, electric fire, radiator.

#### LANDING

With fitted carpeting.