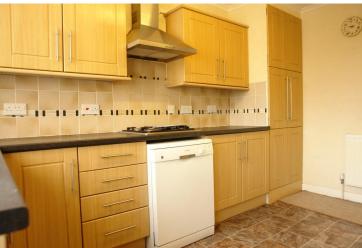

#### KITCHEN

14' 7" x 9' 1" (4.44m x 2.77m) With fitted wall and base units, worktops, one and a quarter bowl stainless steel sink unit with mixer tap, plumbed for an automatic washing machine, 4 ring gas hob, vinyl floor covering, radiator, uPVC double glazed window, uPVC door into rear garden.