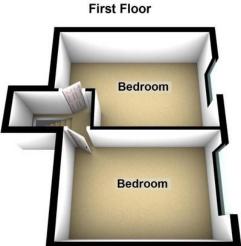

#### LANDING

With fitted carpeting.

#### **BEDROOM TWO**

13'  $1" \times 9' 0"$  (3.99m  $\times 2.74m$ ) With rear aspect uPVC double glazed window with views over grassland, fitted carpeting, radiator, wardrobes and drawer sets.

#### BEDROOM THREE

13' 5" x 10' 0" (4.09m x 3.05m) With rear aspect uPVC double glazed window with views over grassland, fitted carpeting, radiator, wardrobe.