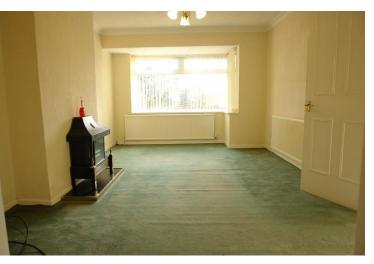

#### LOUNGE

16' 9"  $\times$  10' 9" (5.11m  $\times$  3.28m) With rear aspect uPVC double glazed box window, fitted carpeting, electric fire, radiator.