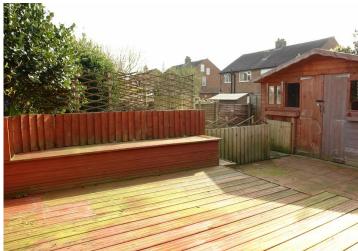

# **EXTERNALLY**

To the front of the property there is a driveway providing off road parking for two cars and a small lawn area with low brick retaining walls and side access. The South facing, private, rear garden has a decked patio area, further patio area, water supply, lawn area, boundary fencing and side access.