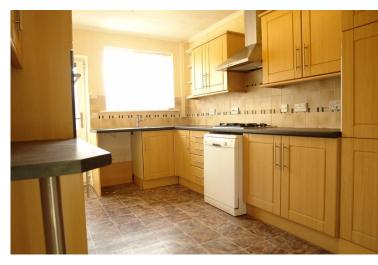

#### KITCHEN

14' 7" x 9' 1" (4.44m x 2.77m) With fitted wall and base units, worktops, one and a quarter bowl stainless steel sink unit with mixer tap, plumbed for an automatic washing machine, 4 ring gas hob, vinyl floor covering, radiator, uPVC double glazed window, uPVC door into rear garden.