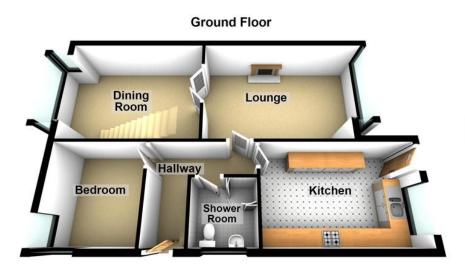

#### **ENTRANCE HALLWAY**

L shaped hallway with uPVC entrance door, fitted carpeting, meters box.

### SHOWER ROOM

6' 0"  $\times$  6' 1" (1.83m  $\times$  1.85m) Fitted with a three piece suite comprising of: shower cubicle, low level w.c, wash hand basin, fully tiled walls and floor, radiator, obscure uPVC double glazed window.

#### BEDROOM ONE

9' 6"  $\times$  9' 0" (2.9m  $\times$  2.74m) With two dual aspect uPVC double glazed windows, fitted carpeting, radiator.

#### KITCHEN

14' 7" x 9' 1" (4.44m x 2.77m) With fitted wall and base units, worktops, one and a quarter bowl stainless steel sink unit with mixer tap, plumbed for an automatic washing machine, 4 ring gas hob, vinyl floor covering, radiator, uPVC double glazed window, uPVC door into rear garden.

#### LOUNGE

16' 9"  $\times$  10' 9" (5.11m  $\times$  3.28m) With rear aspect uPVC double glazed box window, fitted carpeting, electric fire, radiator.