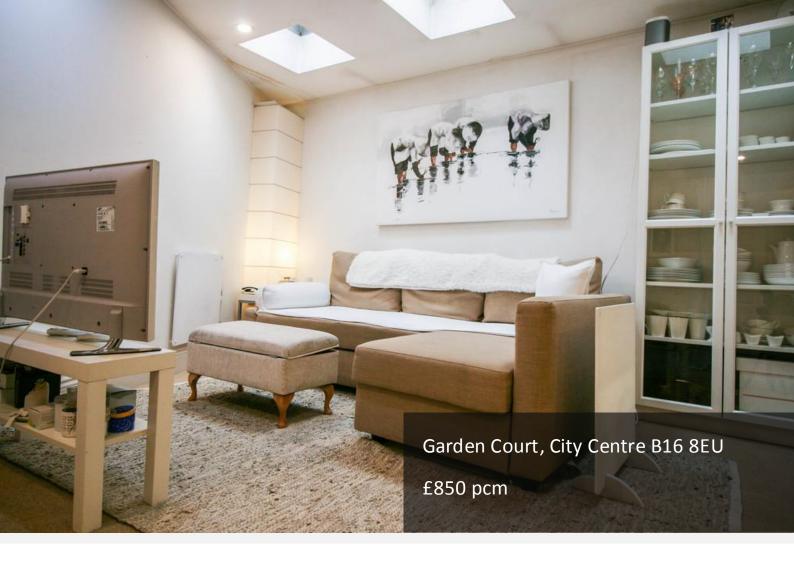

This immaculate recently refurbished one bed converted apartment in the conveniently located Garden Court development, at Five-Ways in the City Centre. The impressive property is furnished to a good standard with an appropriately modern open plan living room kitchen looking out on to a private garden/patio area. A completely remodelled bathroom has been fitted with a luxury walk-in shower. Situated within a few minutes walk of Five Ways train station, Broad Street and Brindleyplace. Water and Electricity is included in the price of the rent.