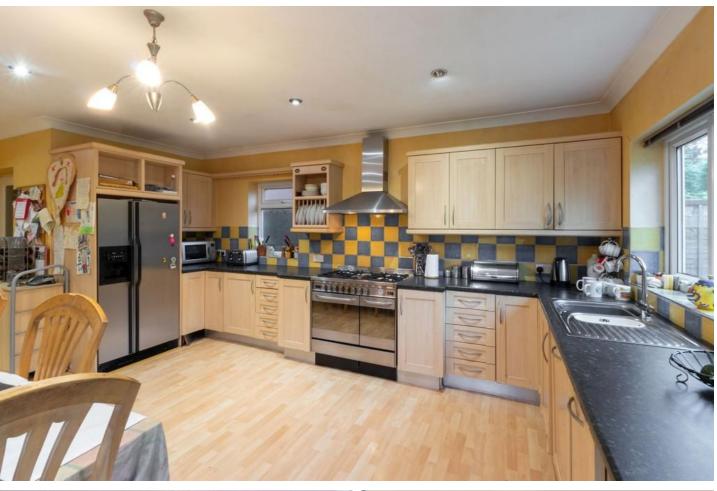

### **DETAILS**

This spacious family home simply must be viewed to appreciate the accommodation on offer which in brief affords porch, entrance hall with useful under stairs storage cupboard and guest cloakroom, sitting room with bay window overlooking the front elevation, dining room with patio doors to the rear garden and large breakfast kitchen with utility room adjoining.