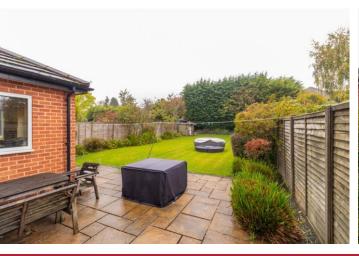

## **OUTSIDE**

The property benefits from a large drive allowing the parking of several vehicles and single garage. Whilst to the rear there is a mature, private mainly laid to lawn garden with patio area.