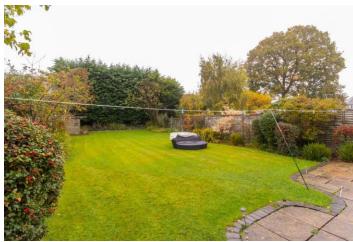

## **OUTSIDE**

The property benefits from a large drive allowing the parking of several vehicles and single garage. Whilst to the rear there is a mature, private mainly laid to lawn garden with patio area.