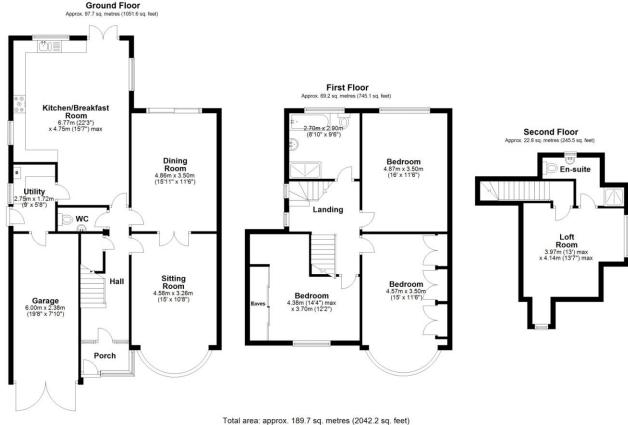

### **DETAILS**

This spacious family home simply must be viewed to appreciate the accommodation on offer which in brief affords porch, entrance hall with useful under stairs storage cupboard and guest cloakroom, sitting room with bay window overlooking the front elevation, dining room with patio doors to the rear garden and large breakfast kitchen with utility room adjoining.

To the first floor there is the family bathroom and three large double bedrooms, two of which benefit from fitted wardrobes.

Upon the second floor there is the fourth bedroom with en-suite shower room.

## **OUTSIDE**

The property benefits from a large drive allowing the parking of several vehicles and single garage. Whilst to the rear there is a mature, private mainly laid to lawn garden with patio area.

Please note this plan is for illustration purposes only, this is not intended to be a measured survey or comply with RICS guidlines. All measurements are approximate and should be checked by prospective buyers/tenants. No responsibility is taken for any error, omission, or mis-statement.