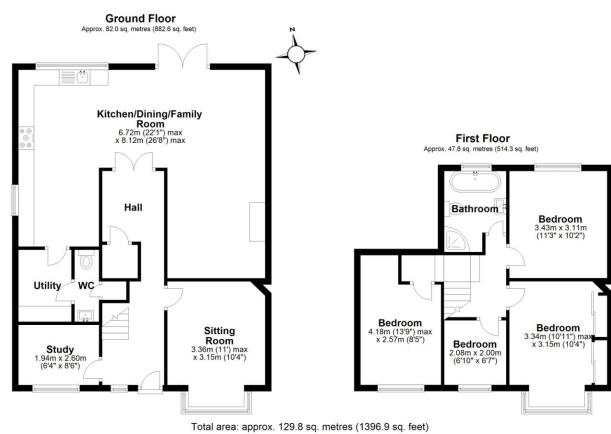

# **PROPERTY DESCRIPTION**

The current owners have taken advantage of every inch of space in this property to provide plentiful and practical living space for all the family.

The home is finished to an exceptionally high standard throughout and has been extended to create a fabulous open plan Kitchen/Sitting/Dining area. There is also a separate Sitting Room and a Study. On a practical note, there is a Utility Room and a downstairs Cloakroom.

Upstairs, there are four Bedrooms and a family Bathroom.

Please note this plan is for illustration purposes only, this is not intended to be a measured survey or comply with RICS guidlines. All measurements are approximate and should be checked by prospective buyers/feranats. No responsibility is taken for any error, omission, or mis-statement. Plan produced using PlanUp: