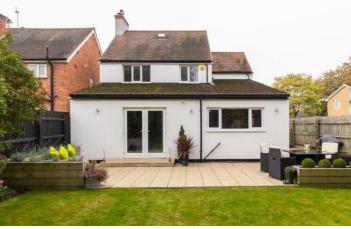

# OUTSIDE

The garden at this property is a fantastic size with a terrace for the adults to relax and a large lawn for children to play. The front driveway offers ample parking for four to five cars. To the side/back of the Garden there are double gates which give ample storage space for a Caravan, Boat or a Motor home.