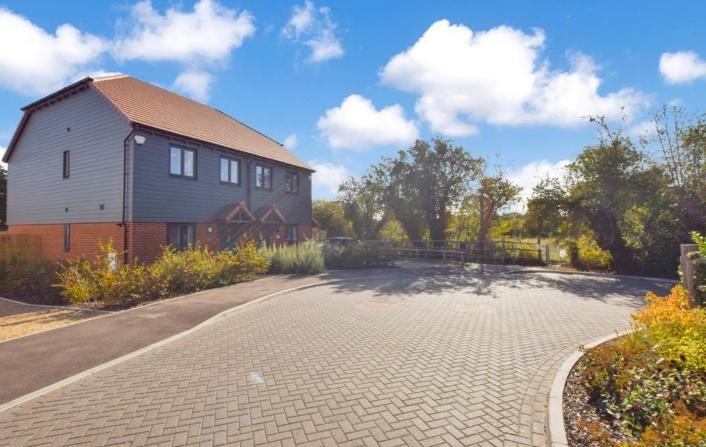

Externally there is a shingled driveway which leads to the generous size car barn with the added benefit of lighting and power, as well as electrics ready for an electric vehicle charging unit. The car barn provides off road parking for one vehicle, with an additional space on the driveway and ample visitor parking in the close. From the

- GUIDE PRICE £300,000 £325,000
- Fabulous Semi-Detached Property
- Constructed in 2019 with balance of 10-year warranty
- 2 Bedrooms
- Shadoxhurst Village Location

driveway you will find gated access to the lovely rear Garden which is mostly laid to lawn with flower and shrub raised borders as well as a patio area, side storage area, timer timber shed with lighting and power and aforementioned decking area that boasts remote control lighting and power, perfect for entertaining!