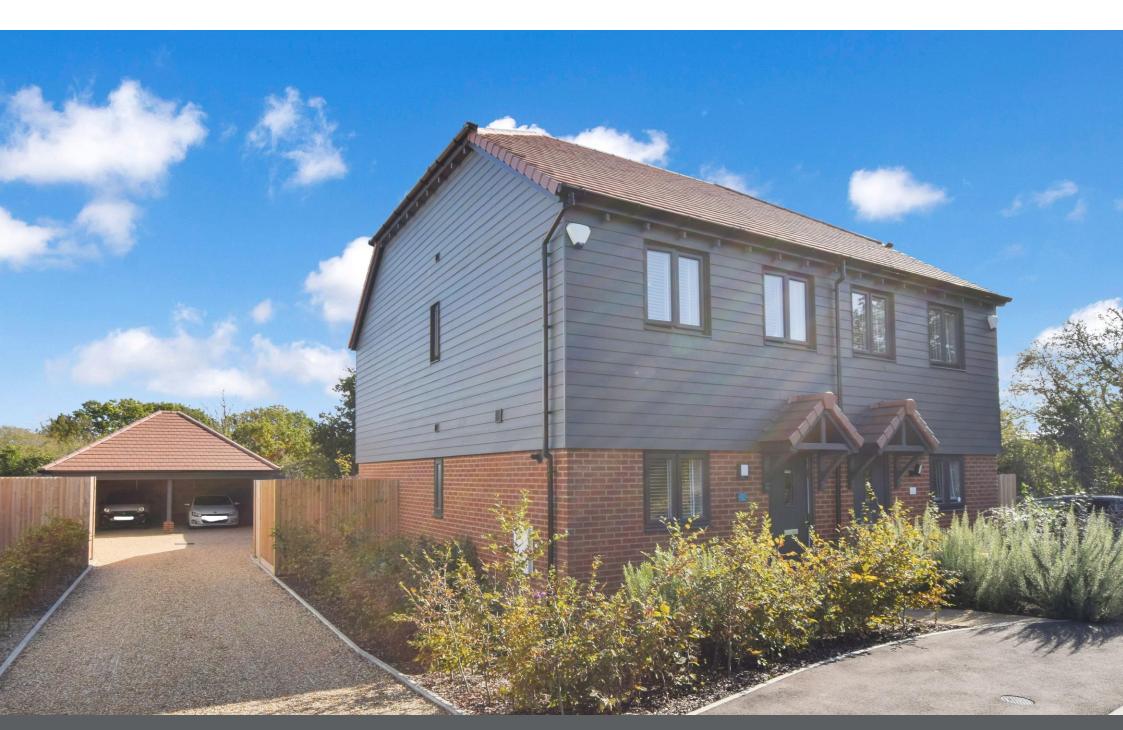

intended as a guide. Plan produced using PlanUp.

Plans are for layout purposes only and are not drawn to scale, with any doors, windows and other internal features merely

This lovely village property was constructed in 2019 by Pentland homes to their popular 'Ashley' design. The house is tastefully presented by the current owners with a wonderful decking area added to the generously sized rear garden.

Externally there is a shingled driveway which leads to the generous size car barn with the added benefit of lighting and power, as well as electrics ready for an electric vehicle charging unit. The car barn provides off road parking for one vehicle, with an additional space on the driveway and ample visitor parking in the close. From the

- GUIDE PRICE £300,000 £325,000
- Fabulous Semi-Detached Property
- Constructed in 2019 with balance of 10-year warranty
- 2 Bedrooms
- Shadoxhurst Village Location

driveway you will find gated access to the lovely rear Garden which is mostly laid to lawn with flower and shrub raised borders as well as a patio area, side storage area, timer timber shed with lighting and power and aforementioned decking area that boasts remote control lighting and power, perfect for entertaining!