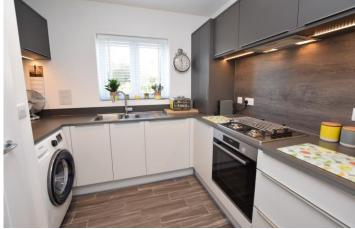

The accommodation on offer comprises of an entrance hallway with under stairs cupboard, cloakroom and stairs leading to first floor. The modern fitted Kitchen is positioned to the front of the property with integrated fridge/freezer, and space for a freestanding washing machine. To the rear of the property is the light and airy Lounge/Diner with window and double doors leading to