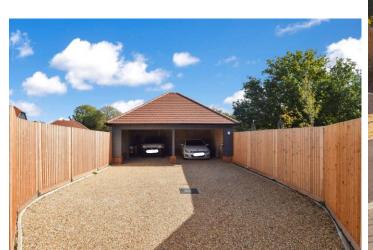

Externally there is a shingled driveway which leads to the generous size car barn with the added benefit of lighting and power, as well as electrics ready for an electric vehicle charging unit. The car barn provides off road parking for one vehicle, with an additional space on the driveway and ample visitor parking in the close. From the