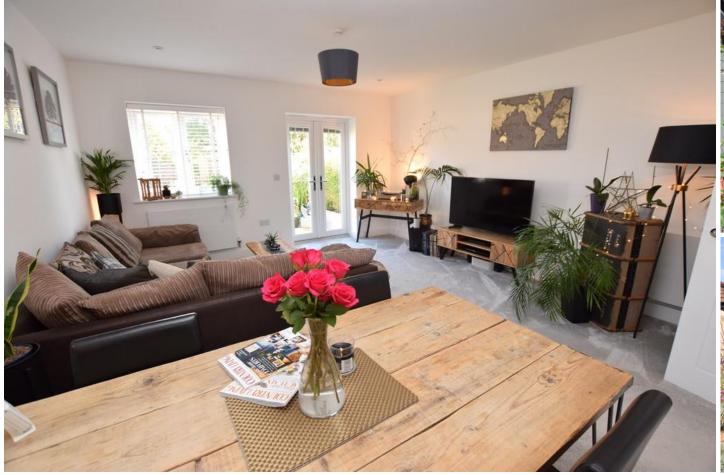

The accommodation on offer comprises of an entrance hallway with under stairs cupboard, cloakroom and stairs leading to first floor. The modern fitted Kitchen is positioned to the front of the property with integrated fridge/freezer, and space for a freestanding washing machine. To the rear of the property is the light and airy Lounge/Diner with window and double doors leading to