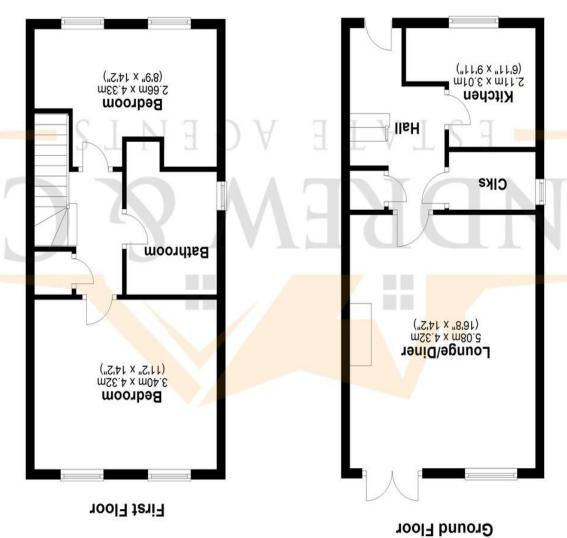

intended as a guide. Plan produced using PlanUp.

Plans are for layout purposes only and are not drawn to scale, with any doors, windows and other internal features merely

This lovely village property was constructed in 2019 by Pentland homes to their popular 'Ashley' design. The house is tastefully presented by the current owners with a wonderful decking area added to the generously sized rear garden.

The accommodation on offer comprises of an entrance hallway with under stairs cupboard, cloakroom and stairs leading to first floor. The modern fitted Kitchen is positioned to the front of the property with integrated fridge/freezer, and space for a freestanding washing machine. To the rear of the property is the light and airy Lounge/Diner with window and double doors leading to

the gorgeous rear Garden. To the first floor is the Master Bedroom with outlook to the Rear and the Second Bedroom which is positioned to the front. There is also a modern 4-piece family Bathroom which includes separate Shower Cubicle. In the hallway you will also find the airing cupboard.

For full measurements please see attached floorplan, an internal inspection is certainly recommended to appreciate this lovely property.