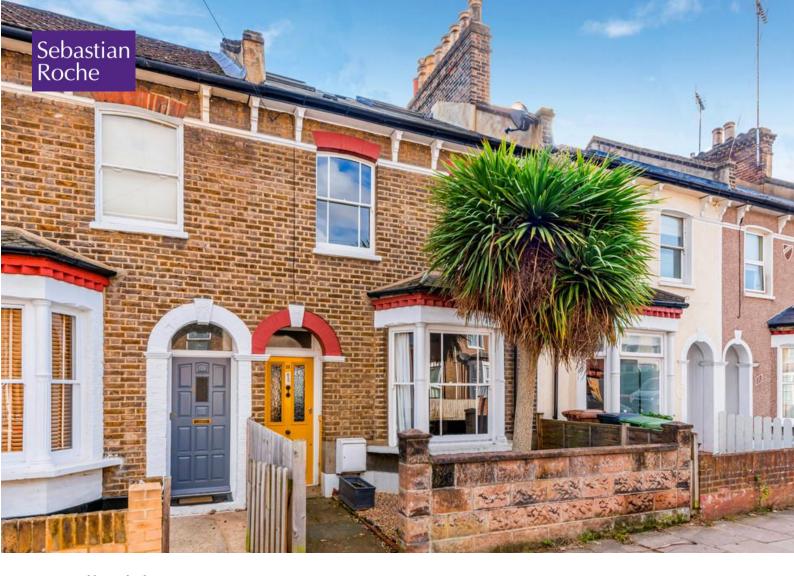

# Ellerdale Street, SE13 7JX Guide Price £750,000-£775,000 Freehold

Set over 3 floors, is this attractive, 4-bedroom period property with a south facing garden, offered for sale with no chain.

Beautifully-presented throughout it boasts a reception room with period fireplace and a dining room also with a fireplace and built-in cupboards.

At the rear is a fitted kitchen with a door leading out to a south-facing garden with decked area, lawn and some plants to borders. On the first floor are 2 double bedrooms and a family bathroom with separate shower cubicle.

As for amenities, Lewisham high street and shopping centre cater for most needs with a range of shops, department stores, coffee shops, restaurants and a weekly outdoor market.

Green spaces are to be found all around with Hilly Fields being the nearest where you'll find tennis courts and a regular farmers' market.