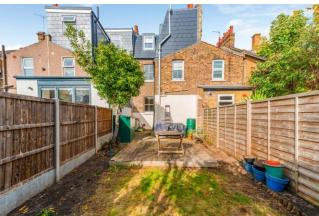

At the rear is a fitted kitchen with a door leading out to a south-facing garden with decked area, lawn and some plants to borders. On the first floor are 2 double bedrooms and a family bathroom with separate shower cubicle.