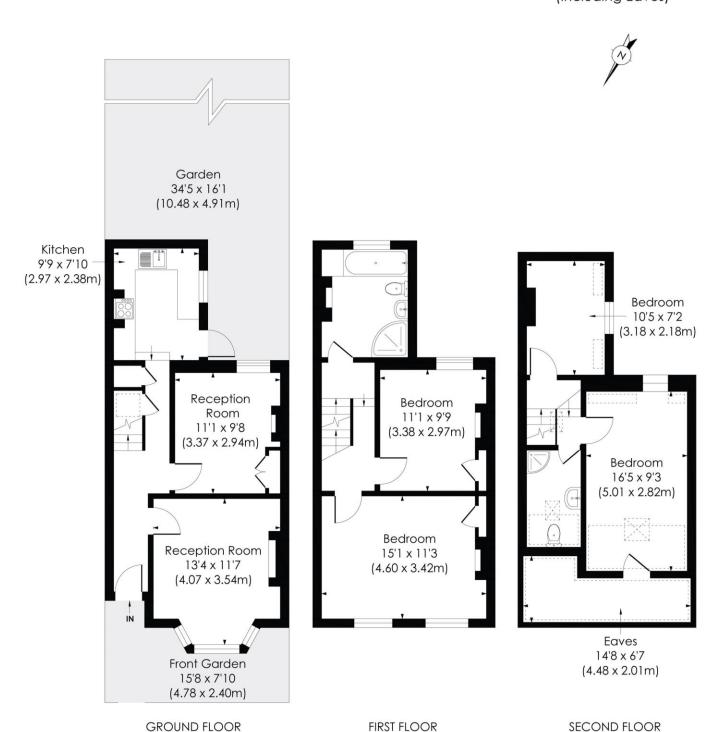

# Photos

Approx. Gross Internal Floor Area 1256 Sq. ft/116.69 Sq. m (Including Eaves)

© Pixangle Property Marketing Ltd. info@pixangle.com Tel: 0208 870 2118

This floor plan has been prepared for the purpose of illustration only in accordance with the latest RICS code of measuring practice and is not to scale. All measurements and areas are approximate and whilst every effort has been made to ensure the accuracy of the plan contained here, no responsibility is taken for any error, omission or misstatement.