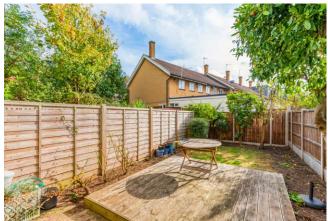

At the rear is a fitted kitchen with a door leading out to a south-facing garden with decked area, lawn and some plants to borders. On the first floor are 2 double bedrooms and a family bathroom with separate shower cubicle.