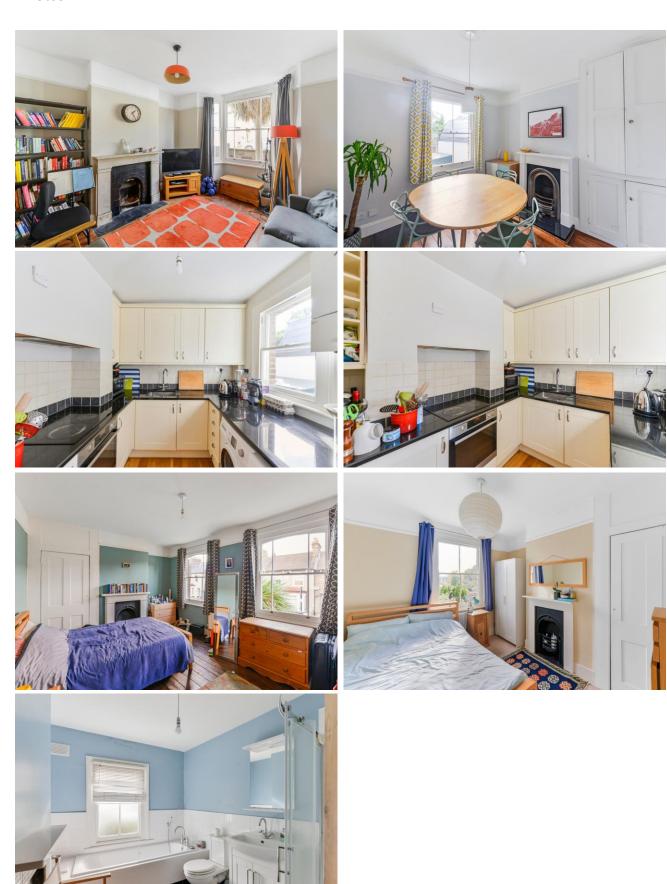

# Ellerdale Street, SE13 7JX Guide Price £750,000-£775,000 Freehold

Set over 3 floors, is this attractive, 4-bedroom period property with a south facing garden, offered for sale with no chain.

Beautifully-presented throughout it boasts a reception room with period fireplace and a dining room also with a fireplace and built-in cupboards.

At the rear is a fitted kitchen with a door leading out to a south-facing garden with decked area, lawn and some plants to borders. On the first floor are 2 double bedrooms and a family bathroom with separate shower cubicle.

The loft has been converted providing a further double and single bedroom with an additional shower room.

Lewisham mainline station is nearby from where there are fast and frequent services into central London. In addition, Lewisham DLR allows quick and easy access into Canary Wharf.