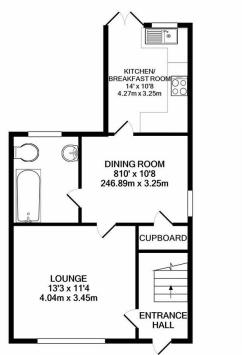

## **Property Summary**

A three bedroom semi detached property set in the sought after location of Wigston. The accommodation comprises entrance hall, lounge, dining room, breakfast kitchen, downstairs bathroom, off the first floor landing there are three bedrooms, off road parking and pleasant rear garden with seating are ...

GROUND FLOOR

**BEDROOM 3** 7'5 x 7'4 **BEDROOM 2** 2.26m x 2.24m 9'11 x 8'4 3.02m x 2.54m LANDING BEDROOM 1 13'2 x 10'7 4.01m x 3.23m

1ST FLOOR

- Off Road Parking •
- Two Reception Rooms •
- Three Bedrooms •
- Breakfast Kitchen •
- Modern Decor .
- Landscaped Garden .
- Ground Floor Bathroom
- Extended To The Rear

PHILLIPS GEORGE LTD Whilst every attempt has been made to ensure the accuracy of the floor plan contained here, measurements of dors, windows, rooms and any other items are approximate and no responsibility is taken for any eror, omission, or mis-statement. This plan is for illustrative purposes only and should be used as such by any prospective purchaser. The services, systems and appliances shown have not been tested and no guarantee as to their operability or efficiency can be given Made with Metropix @2020