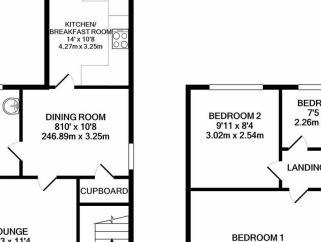

## **Property Summary**

A three bedroom semi detached property set in the sought after location of Wigston. The accommodation comprises entrance hall, lounge, dining room, breakfast kitchen, downstairs bathroom, off the first floor landing there are three bedrooms, off road parking and pleasant rear garden with seating are ...

GROUND FLOOR

**BEDROOM 3** 7'5 x 7'4 **BEDROOM 2** 2.26m x 2.24m 9'11 x 8'4 3.02m x 2.54m LANDING BEDROOM 1 13'2 x 10'7 4.01m x 3.23m

1ST FLOOR

- Off Road Parking •
- Two Reception Rooms •
- Three Bedrooms •
- Breakfast Kitchen •
- Modern Decor .
- Landscaped Garden .
- Ground Floor Bathroom
- Extended To The Rear

PHILLIPS GEORGE LTD Whilst every attempt has been made to ensure the accuracy of the floor plan contained here, measurements of dors, windows, rooms and any other items are approximate and no responsibility is taken for any eror, omission, or mis-statement. This plan is for illustrative purposes only and should be used as such by any prospective purchaser. The services, systems and appliances shown have not been tested and no guarantee as to their operability or efficiency can be given Made with Metropix @2020