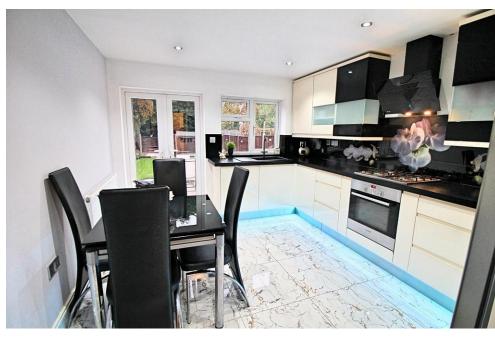

## **Property Summary**

A three bedroom semi detached property set in the sought after location of Wigston. The accommodation comprises entrance hall, lounge, dining room, breakfast kitchen, downstairs bathroom, off the first floor landing there are three bedrooms, off road parking and pleasant rear garden with seating are ...

GROUND FLOOR

**BEDROOM 3** 7'5 x 7'4 **BEDROOM 2** 2.26m x 2.24m 9'11 x 8'4 3.02m x 2.54m LANDING BEDROOM 1 13'2 x 10'7 4.01m x 3.23m

1ST FLOOR

- Off Road Parking •
- Two Reception Rooms •
- Three Bedrooms •
- Breakfast Kitchen •
- Modern Decor .
- Landscaped Garden .
- Ground Floor Bathroom
- Extended To The Rear