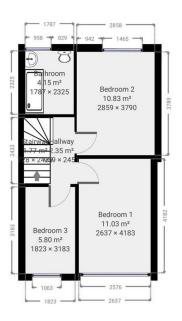

## Stonecroft Way, Croydon

No Onward Chain - An attractive three bedroom end of terrace house with original features, 3 good sized bedrooms, 2 reception rooms, large garden and potential to extend stpp. Other benefits include a first floor family bathroom, and a fitted kitchen .Garden with side access: Garage: