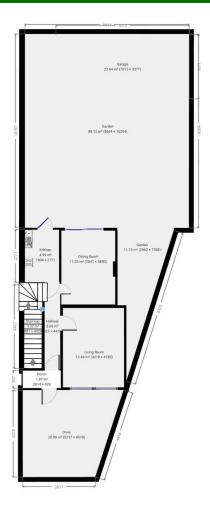

- Sought After Location
- No Chain
- Garage
- Driveway

## Stonecroft Way, Croydon

No Onward Chain - An attractive three bedroom end of terrace house with original features, 3 good sized bedrooms, 2 reception rooms, large garden and potential to extend stpp. Other benefits include a first floor family bathroom, and a fitted kitchen .Garden with side access: Garage:

Ov

Driveway:

Asking Price Of £425,000

182 London Road, Croydon, Surrey CR0 2TE

www.jameschiltern.com 0208 681 8133 sales@jameschiltern.com Agents Note: Whilst every care has been taken to prepare these sales particulars, they are for guidance purposes only. All measurements are approximate are for general guidance purposes only and whilst every care has been taken to ensure their accuracy, they should not be relied upon and potential buyers are advised to recheck the measurements