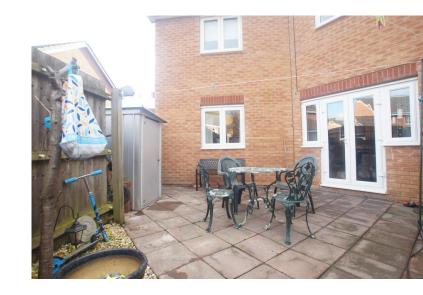

## **OUTSIDE**

To the rear there is a courtyard with an allocated parking space to the right.