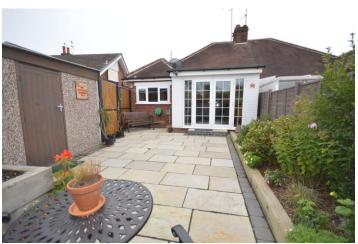

#### **GARDENS**

To the front of the property is a fabulous low-maintenance garden with slate chipped borders and Indian paved driveway leading to garage. The rear garden has been landscaped to provide the perfect combination of colour and low-maintenance living. The central section is paved for seating and entertaining. The elevated surrouding borders are well stocked with plants, shrubs and also offers a vegatable patch.