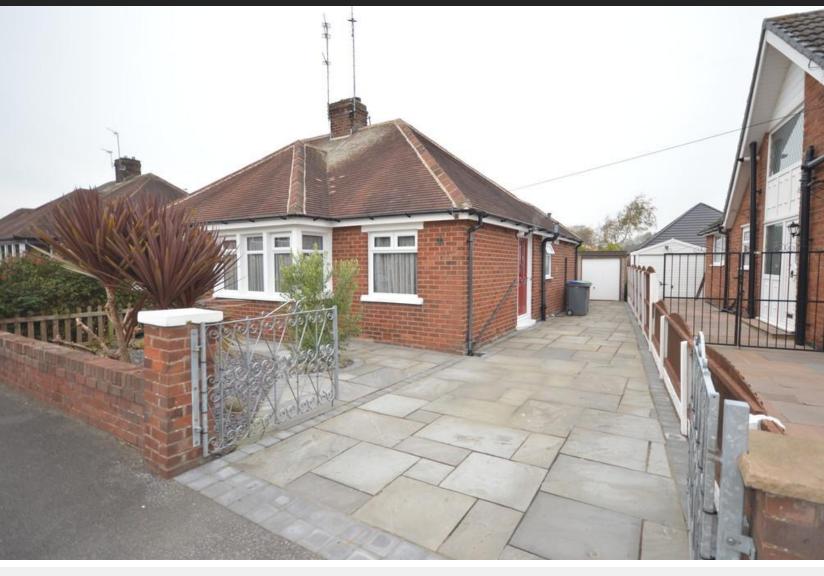

- Brilliantly Extended Two Bedroom True Bungalow
- Spacious Lounge Open to Dining Room
- Modern Fully Fitted Kitchen and Shower Room
- Driveway, Garage and Amazing Gardens

## Stockydale Road, South Shore, FY4 5HW

BEAUTIFULLY PRESENTED AND EXTENDED TWO BEDROOM TRUE BUNGALOW - SPACIOUS LOUNGE OPEN TO AN EXTENDED DINING AREA - MODERN FULLY FITTED KITCHEN - STUNNING SHOWER ROOM - DRIVEWAY - GARAGE - GORGEOUS GARDEN TO FRONT AND REAR - SOUGHT AFTER LOCATION - VIEWING HIGHLY RECOMMENDED.

#### **GARDENS**

To the front of the property is a fabulous low-maintenance garden with slate chipped borders and Indian paved driveway leading to garage. The rear garden has been landscaped to provide the perfect combination of colour and low-maintenance living. The central section is paved for seating and entertaining. The elevated surrouding borders are well stocked with plants, shrubs and also offers a vegatable patch.