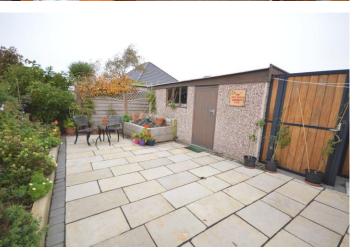

#### **GARDENS**

To the front of the property is a fabulous low-maintenance garden with slate chipped borders and Indian paved driveway leading to garage. The rear garden has been landscaped to provide the perfect combination of colour and low-maintenance living. The central section is paved for seating and entertaining. The elevated surrouding borders are well stocked with plants, shrubs and also offers a vegatable patch.