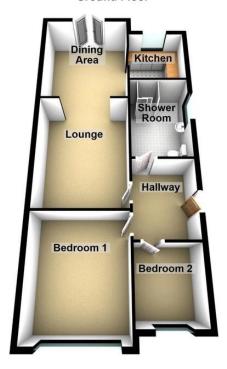

#### **HALLWAY**

Upon entrance to the property there is a UPVC door leading into hallway. Doors then lead into;

#### LOUNGE

14' 6" x 11' 1" (4.43m x 3.4m) A beautifully spacious openplan main living area leading onto an extended dining area with wall lighting, feature fireplace, television point and radiator.

#### **DINING AREA**

10' 2" x 8' 11" (3.11m x 2.74m) Leading from the lounge with space for a dining table and chairs. Wall lighting. Double glazed French doors onto the rear garden, radiator and opening into kitchen.

#### KITCHEN

8' 2" x 7' 4" (2.51m x 2.24m) Double glazed window overlooking the rear garden. The kitchen fitted with a modern matching range of wall and base units with granite work surfaces. Stainless steel one and a half bowl sink. Integrated oven and grill/microwave. Five ring gas hob with extractor hood over and tiled splash-backs.

#### BEDROOM 1

13' 6"  $\times$  11' 3" (4.12m  $\times$  3.43m) A wonderful size main bedroom with a double glazed window to front elevation and radiator.

#### BEDROOM 2

7' 5" x 7' 5" (2.27m x 2.27m) A double glazed window to front elevation and radiator.

### SHOWER ROOM

7' 6" x 7' 3" (2.3m x 2.23m) A stylish three-piece suite comprising; tiled double shower cubicle with glass screen, low-level WC and pedestal wash hand basin. Storage cupboard. Tiled walls and flooring. Double glazed window to side elevation. Heated towel rail.

#### **GARAGE**

To the side of the property is a single garage with doors providing access from the rear garden and driveway. Fitted with power.

#### **Ground Floor**