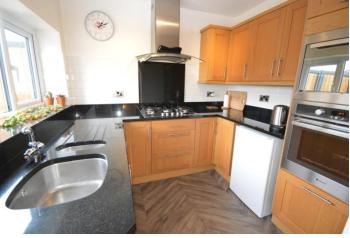

#### KITCHEN

8' 2" x 7' 4" (2.51m x 2.24m) Double glazed window overlooking the rear garden. The kitchen fitted with a modern matching range of wall and base units with granite work surfaces. Stainless steel one and a half bowl sink. Integrated oven and grill/microwave. Five ring gas hob with extractor hood over and tiled splash-backs.