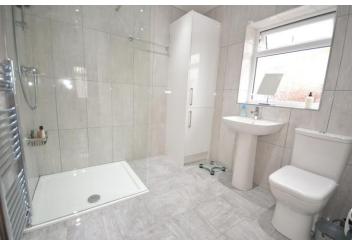

### SHOWER ROOM

7' 6" x 7' 3" (2.3m x 2.23m) A stylish three-piece suite comprising; tiled double shower cubicle with glass screen, low-level WC and pedestal wash hand basin. Storage cupboard. Tiled walls and flooring. Double glazed window to side elevation. Heated towel rail.