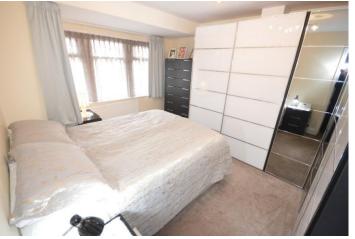

#### BEDROOM 1

13' 6"  $\times$  11' 3" (4.12m  $\times$  3.43m) A wonderful size main bedroom with a double glazed window to front elevation and radiator.

#### BEDROOM 2

7' 5" x 7' 5" (2.27m x 2.27m) A double glazed window to front elevation and radiator.