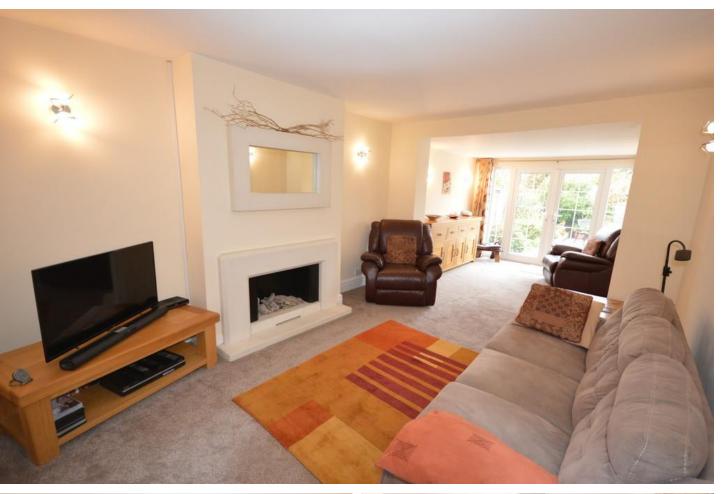

#### LOUNGE

14' 6" x 11' 1" (4.43m x 3.4m) A beautifully spacious openplan main living area leading onto an extended dining area with wall lighting, feature fireplace, television point and radiator.

#### **DINING AREA**

10' 2" x 8' 11" (3.11m x 2.74m) Leading from the lounge with space for a dining table and chairs. Wall lighting. Double glazed French doors onto the rear garden, radiator and opening into kitchen.