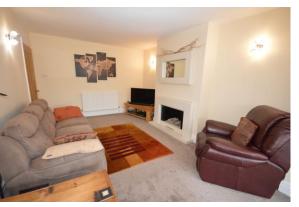

#### LOUNGE

14' 6" x 11' 1" (4.43m x 3.4m) A beautifully spacious openplan main living area leading onto an extended dining area with wall lighting, feature fireplace, television point and radiator.

#### **DINING AREA**

10' 2" x 8' 11" (3.11m x 2.74m) Leading from the lounge with space for a dining table and chairs. Wall lighting. Double glazed French doors onto the rear garden, radiator and opening into kitchen.