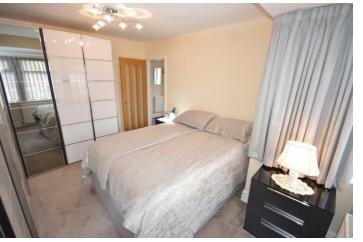

#### BEDROOM 1

13' 6"  $\times$  11' 3" (4.12m  $\times$  3.43m) A wonderful size main bedroom with a double glazed window to front elevation and radiator.

#### BEDROOM 2

7' 5" x 7' 5" (2.27m x 2.27m) A double glazed window to front elevation and radiator.