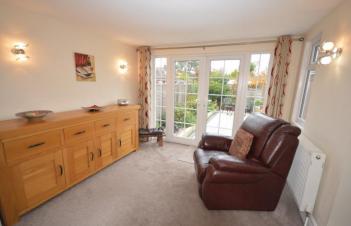

#### LOUNGE

14' 6" x 11' 1" (4.43m x 3.4m) A beautifully spacious openplan main living area leading onto an extended dining area with wall lighting, feature fireplace, television point and radiator.

#### **DINING AREA**

10' 2" x 8' 11" (3.11m x 2.74m) Leading from the lounge with space for a dining table and chairs. Wall lighting. Double glazed French doors onto the rear garden, radiator and opening into kitchen.