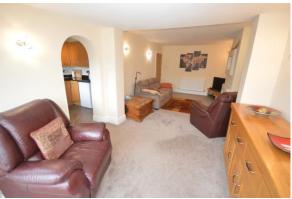

#### LOUNGE

14' 6" x 11' 1" (4.43m x 3.4m) A beautifully spacious openplan main living area leading onto an extended dining area with wall lighting, feature fireplace, television point and radiator.

#### **DINING AREA**

10' 2" x 8' 11" (3.11m x 2.74m) Leading from the lounge with space for a dining table and chairs. Wall lighting. Double glazed French doors onto the rear garden, radiator and opening into kitchen.