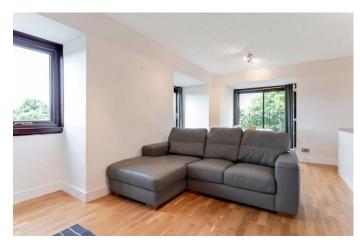

The grounds are landscaped and well maintained with mature trees and there is residents off-street parking. The building has security entry and the accommodation comprises; reception hall with storage, spacious and bright, dual aspect open plan living, dining and kitchen of circa 330sq ft with 3 separate balconies facing south and west catching both sunrise and sunset. There is a well proportioned double bedroom with fitted storage and to complete the layout there is a stylish, 3 piece over-bath shower. The property has gas central heating and double glazing and would be perfect for a first time buyer or buy to let investor.