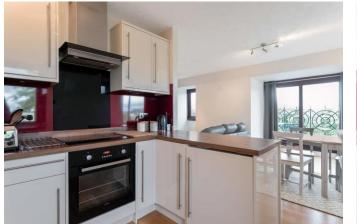

The grounds are landscaped and well maintained with mature trees and there is residents off-street parking. The building has security entry and the accommodation comprises; reception hall with storage, spacious and bright, dual aspect open plan living, dining and kitchen of circa 330sq ft with 3 separate balconies facing south and west catching both sunrise and sunset. There is a well proportioned double bedroom with fitted storage and to complete the layout there is a stylish, 3 piece over-bath shower. The property has gas central heating and double glazing and would be perfect for a first time buyer or buy to let investor.