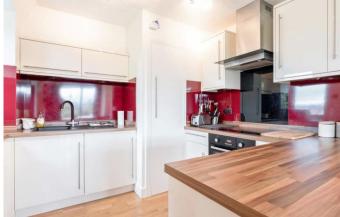

The grounds are landscaped and well maintained with mature trees and there is residents off-street parking. The building has security entry and the accommodation comprises; reception hall with storage, spacious and bright, dual aspect open plan living, dining and kitchen of circa 330sq ft with 3 separate balconies facing south and west catching both sunrise and sunset. There is a well proportioned double bedroom with fitted storage and to complete the layout there is a stylish, 3 piece over-bath shower. The property has gas central heating and double glazing and would be perfect for a first time buyer or buy to let investor.