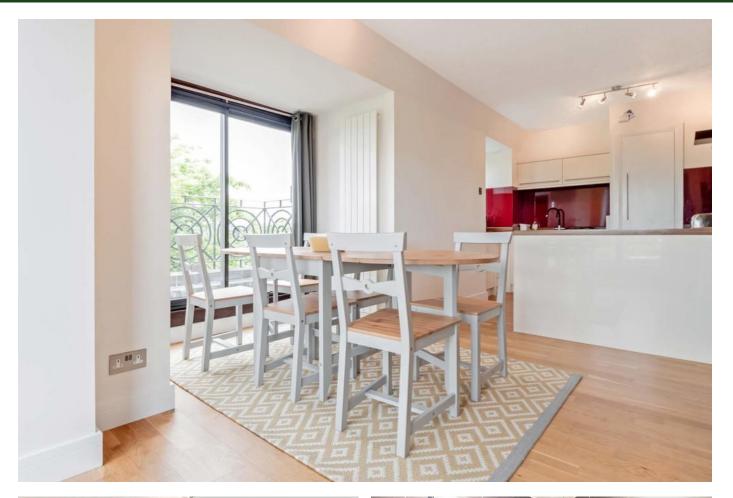

The grounds are landscaped and well maintained with mature trees and there is residents off-street parking. The building has security entry and the accommodation comprises; reception hall with storage, spacious and bright, dual aspect open plan living, dining and kitchen of circa 330sq ft with 3 separate balconies facing south and west catching both sunrise and sunset. There is a well proportioned double bedroom with fitted storage and to complete the layout there is a stylish, 3 piece over-bath shower. The property has gas central heating and double glazing and would be perfect for a first time buyer or buy to let investor.