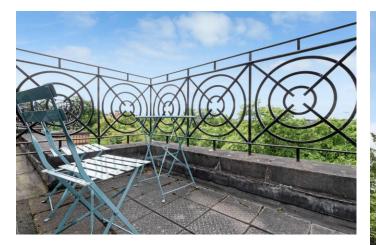

## PROPERTY DESCRIPTION

STUNNING SOUTH WEST FACING 1 BEDROOM PENTHOUSE FLAT WITH SUPERB NATURAL LIGHT, PARKING AND 3 BALCONIES OFFERING SOUTH AND WEST ELEVATED VIEWS ACROSS THE TREETOPS IN THE LEAFY WEST END DISTRICT OF KELVINSIDE.

The grounds are landscaped and well maintained with mature trees and there is residents off-street parking. The building has security entry and the accommodation comprises; reception hall with storage, spacious and bright, dual aspect open plan living, dining and kitchen of circa 330sq ft with 3 separate balconies facing south and west catching both sunrise and sunset. There is a well proportioned double bedroom with fitted storage and to complete the layout there is a stylish, 3 piece over-bath shower. The property has gas central heating and double glazing and would be perfect for a first time buyer or buy to let investor.