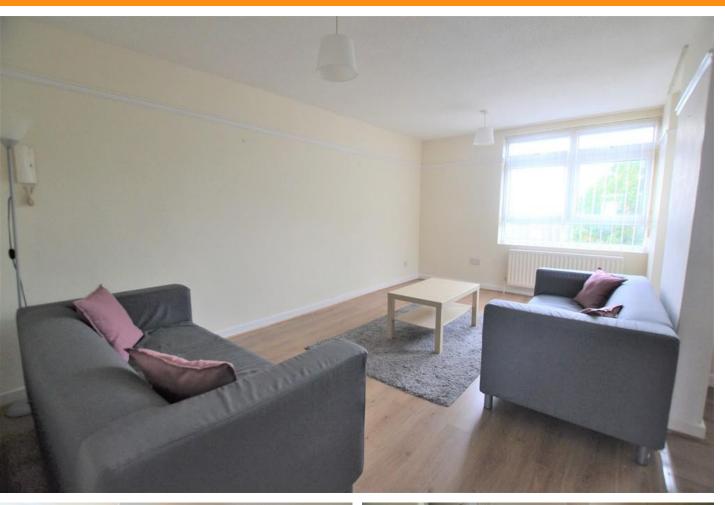

#### LIVING ROOM

Living room a rea with laminate flooring and neutral décor. Double glazed window and radiator.