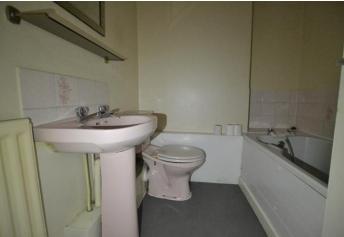

#### BATHROOM

Fitted bathroom suite. Comprising of panelled bath with shower attachment, vanity unit and wash basin, low level toilet and vinyl flooring.

THIS FLOORPLAN IS PROVIDED WITHOUT WARRANTY OF ANY KIND. SEVEN KEYS DISCLAIMS ANY WARRANTY INCLUDING, WITHOUT LIMITATION, SATISFACTORY QUALITY OR ACCURACY OF DIMENSIONS.