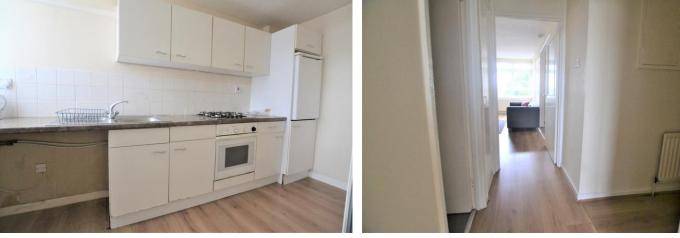

#### **KITCHEN**

Fitted kitchen units with contrasting worktop. Complete with sink/drainer, oven/hob and space for additional appliances. Laminate flooring and neutral décor.