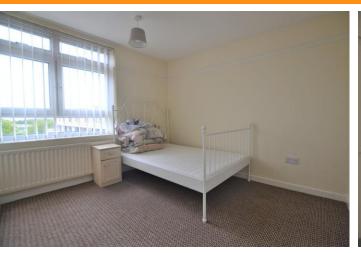

#### **BEROOM ONE**

Good sized double bedroom with fitted wardrobes offering plenty of storage. With a neutral carpet and décor. Complete with double glazed window and radia tor.

#### **BEDROOM TWO**

Another double bedroom. As before with neutral décor and carpet. Complete with double glazed window and radiator.