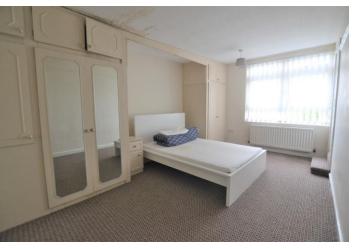

#### **BEROOM ONE**

Good sized double bedroom with fitted wardrobes offering plenty of storage. With a neutral carpet and décor. Complete with double glazed window and radia tor.

#### **BEDROOM TWO**

Another double bedroom. As before with neutral décor and carpet. Complete with double glazed window and radiator.