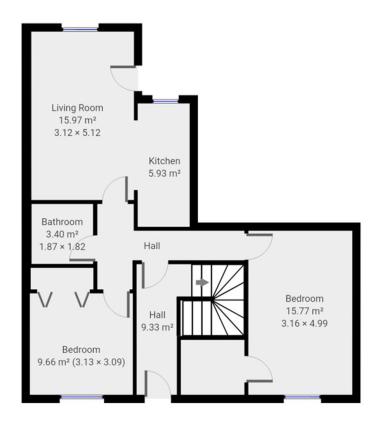

#### LIVING ROOM

Living room a rea with laminate flooring and neutral décor. Double glazed window and radiator.

#### **KITCHEN**

Fitted kitchen units with contrasting worktop. Complete with sink/drainer, oven/hob and space for additional appliances. Laminate flooring and neutral décor.

#### **BEROOM ONE**

Good sized double bedroom with fitted wardrobes offering plenty of storage. With a neutral carpet and décor. Complete with double glazed window and radia tor.

#### **BEDROOM TWO**

Another double bedroom. As before with neutral décor and carpet. Complete with double glazed window and radiator.

#### BATHROOM

Fitted bathroom suite. Comprising of panelled bath with shower attachment, vanity unit and wash basin, low level toilet and vinyl flooring.

THIS FLOORPLAN IS PROVIDED WITHOUT WARRANTY OF ANY KIND. SEVEN KEYS DISCLAIMS ANY WARRANTY INCLUDING, WITHOUT LIMITATION, SATISFACTORY QUALITY OR ACCURACY OF DIMENSIONS.