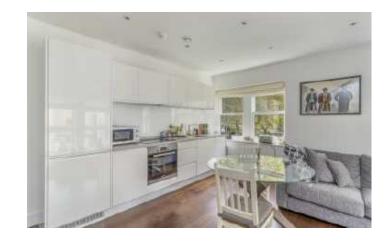

Set within the development of Windsor Court which was completed in 2016 this superb apartment offers; secure communal video entrance, private entrance hall with two useful storage cupboards on of which housing the washing machine, open plan living kitchen with modern fitted units including integrated fridge, freezer and dishwasher, electric hob and single oven.