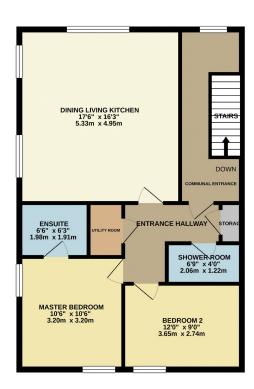

GROUND FLOOR 770 sq.ft. (71.5 sq.m.) approx

FOTAL FLOOR AREA: 770 sq.ft. (71.5 sq.m.) approx.