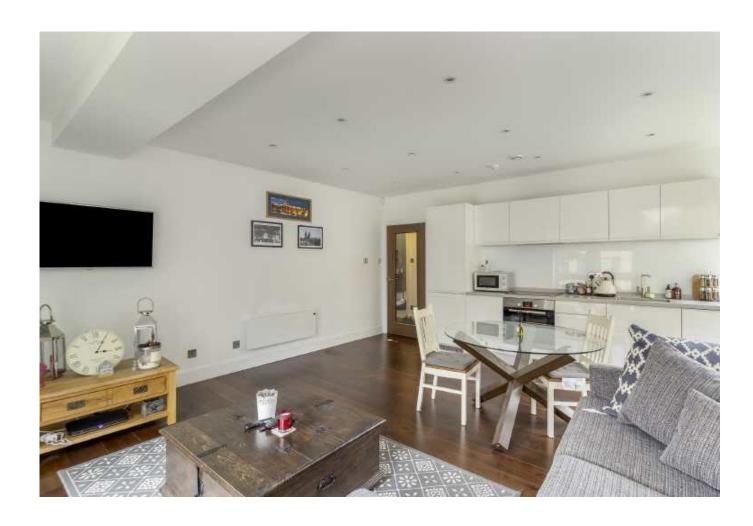

Set within the development of Windsor Court which was completed in 2016 this superb apartment offers; secure communal video entrance, private entrance hall with two useful storage cupboards on of which housing the washing machine, open plan living kitchen with modern fitted units including integrated fridge, freezer and dishwasher, electric hob and single oven.