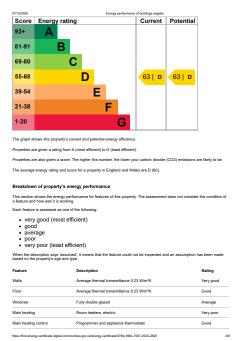

GROUND FLOOR 770 sq.ft. (71.5 sq.m.) approx



FOTAL FLOOR AREA: 770 sq.ft. (71.5 sq.m.) approx.

## Energy Performance Certificates



## **Directions**

From Parliament Street take Montpellier Hill and cross straight over the roundabout. Pass the entrance to Valley Gardens and turn left onto Cornwall Road. Take the first right into Clarence Drive and the entrance to Windsor Court is on the left.

Council Tax Band E Tenure Leasehold

## Agents Notes

We do not set out to avoid our civil and criminal liabilities by using clever use of word or photography however it is not always possible for us to guarantee that everything in our sales material is accurate. We strongly recommend that prospective purchasers seek their own professional advice. No responsibility can be accepted for any expenses incurred by intending Purchasers. We do not check or guarantee the condition of appliances, services or equipment. Equally any verb