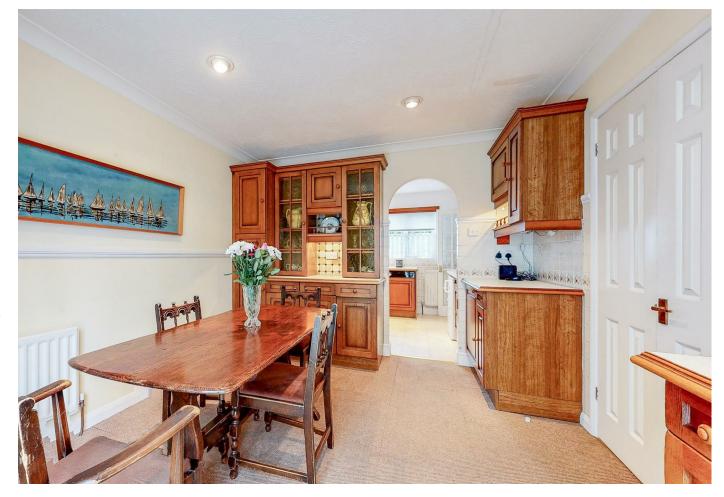

Occupying a favoured corner plot with a part walled good size rear garden is this four bedroom detached family house being which is offered for sale CHAIN FREE. Located within easy reach of local amenities, schools and the Town Centre. Downstairs the property is arranged with an entrance hall with that must have downstairs WC lying off it, a very good size lounge for those relaxing evenings with sliding doors leading into a conservatory, a dining room with an opening to the kitchen. Upstairs there are four bedrooms with the master bedroom having an en-suite shower room and a family bathroom. Outside there are frontside, & rear gardens and a driveway leading to a garage. Finally there is uPVC double glazing and gas fired central heating.

## Market Place, Hailsham

Entrance Hall 2.85m x 1.09m (9'4" x 3'6")

Cloakroom

Lounge 5.17m x 4.45m (16'11" x 14'7")

Conservatory 3.72m  $\times$  3.33m (12'2"  $\times$  10'11")

Dining Room 3.75m  $\times$  3.08m (12'3"  $\times$  10'1")