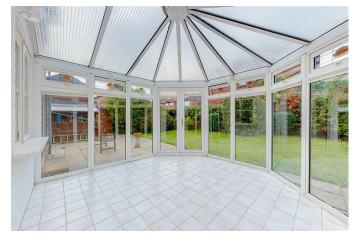

## Market Place, Hailsham

- Occupying A Corner Plot
- Four Bedrooms
- Large Conservatory
- Two Bathrooms
- Front, Side & Rear Gardens
- Easy Walk To Town
- Driveway To Garage
- Two Reception Rooms
- Good Size Gardens

## Market Place, Hailsham

Entrance Hall 2.85m x 1.09m (9'4" x 3'6")

Cloakroom

Lounge 5.17m x 4.45m (16'11" x 14'7")

Conservatory 3.72m  $\times$  3.33m (12'2"  $\times$  10'11")

Dining Room 3.75m  $\times$  3.08m (12'3"  $\times$  10'1")