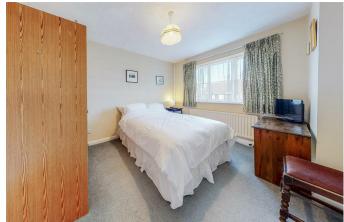

## Market Place, Hailsham

Entrance Hall 2.85m x 1.09m (9'4" x 3'6")

Cloakroom

Lounge 5.17m x 4.45m (16'11" x 14'7")

Conservatory 3.72m  $\times$  3.33m (12'2"  $\times$  10'11")

Dining Room 3.75m  $\times$  3.08m (12'3"  $\times$  10'1")

Kitchen 3.08m x 2.64m (10'1" x 8'7")

First Floor Landing 2.79m x 0.92m (9'1" x 3'0")

Bedroom One 3.63m x 3.49m (11'10" x 11'5")

En-Suite Shower Room

Bedroom Two  $3.64m \times 3.08m (11'11" \times 10'1")$ 