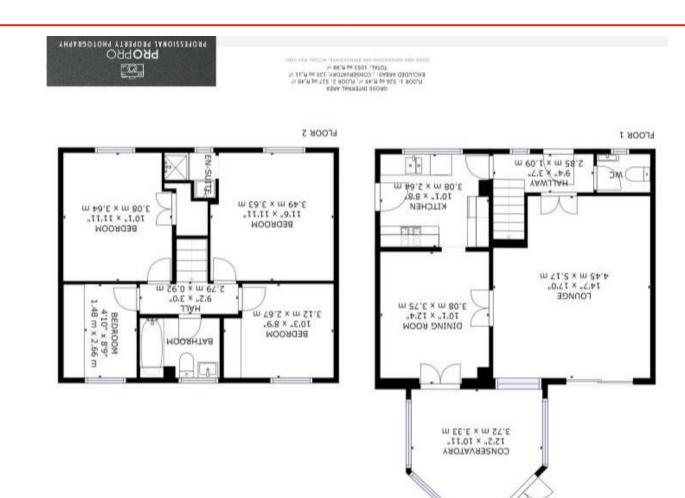

## Market Place, Hailsham

Entrance Hall 2.85m x 1.09m (9'4" x 3'6")

Cloakroom

Lounge 5.17m x 4.45m (16'11" x 14'7")

Conservatory 3.72m  $\times$  3.33m (12'2"  $\times$  10'11")

Dining Room 3.75m  $\times$  3.08m (12'3"  $\times$  10'1")

Kitchen 3.08m x 2.64m (10'1" x 8'7")

First Floor Landing 2.79m x 0.92m (9'1" x 3'0")

Bedroom One 3.63m x 3.49m (11'10" x 11'5")

En-Suite Shower Room

Bedroom Two  $3.64m \times 3.08m (11'11" \times 10'1")$ 

Bedroom Three 3.12m x 2.67m (10'2" x 8'9")

Bedroom Four 2.66m  $\times$  1.48m plus depth of wardrobe (8'8"  $\times$  4'10" plus depth of wardrobe)

Family Bathroom

Outside

Driveway To Garage

Front, Side & Rear Gardens