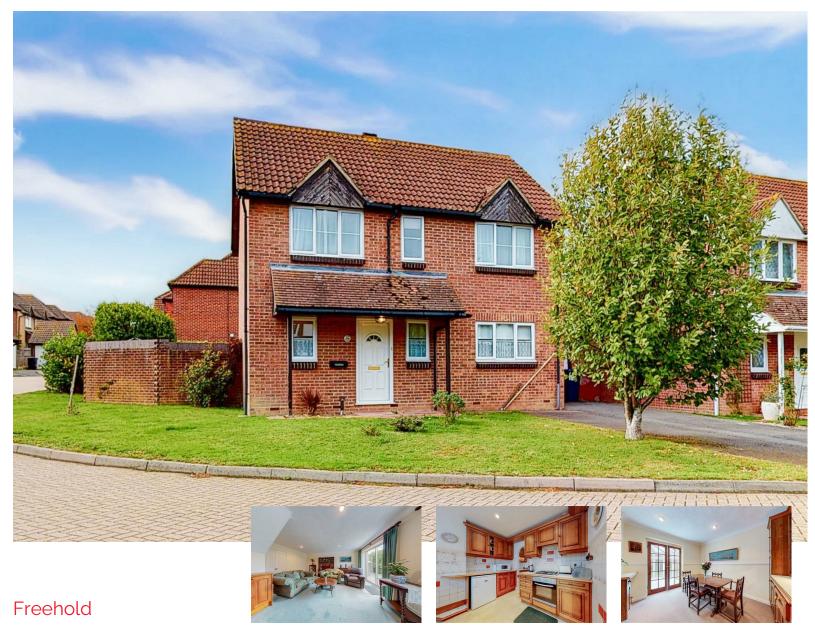

## Market Place, Hailsham

- Occupying A Corner Plot
- Four Bedrooms
- Large Conservatory
- Two Bathrooms
- Front, Side & Rear Gardens
- Easy Walk To Town
- Driveway To Garage
- Two Reception Rooms
- Good Size Gardens

## **DESCRIPTION**

GO TO THE 3D VIRTUAL VIEWING EXPERIENCE ON OUR WEBSITE | Quiet Location Within Easy Reach Of The Town Centre | Favoured Corner Plot With A Good Size Plot | Detached House | Four Bedrooms | Chain Free | Walled Rear Garden | Driveway To Garage.

Occupying a favoured corner plot with a part walled good size rear garden is this four bedroom detached family house being which is offered for sale CHAIN FREE. Located within easy reach of local amenities, schools and the Town Centre. Downstairs the property is arranged with an entrance hall with that must have downstairs WC lying off it, a very good size lounge for those relaxing evenings with sliding doors leading into a conservatory, a dining room with an opening to the kitchen. Upstairs there are four bedrooms with the master bedroom having an en-suite shower room and a family bathroom. Outside there are frontside, & rear gardens and a driveway leading to a garage. Finally there is uPVC double glazing and gas fired central heating.