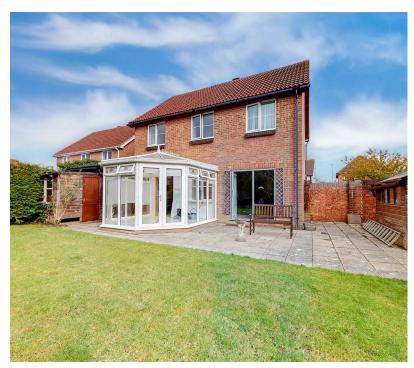

Occupying a favoured corner plot with a part walled good size rear garden is this four bedroom detached family house being which is offered for sale CHAIN FREE. Located within easy reach of local amenities, schools and the Town Centre. Downstairs the property is arranged with an entrance hall with that must have downstairs WC lying off it, a very good size lounge for those relaxing evenings with sliding doors leading into a conservatory, a dining room with an opening to the kitchen. Upstairs there are four bedrooms with the master bedroom having an en-suite shower room and a family bathroom. Outside there are frontside, & rear gardens and a driveway leading to a garage. Finally there is uPVC double glazing and gas fired central heating.

Bedroom Three 3.12m x 2.67m (10'2" x 8'9")

Bedroom Four 2.66m  $\times$  1.48m plus depth of wardrobe (8'8"  $\times$  4'10" plus depth of wardrobe)

Family Bathroom

Outside

Driveway To Garage

Front, Side & Rear Gardens