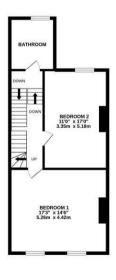

With over 1,600 Sq ft the internal accommodation briefly comprises: Entrance porch; entrance hall with staircase to the first floor; lounge with tall ceilings, feature fireplace, decorative ceiling and south facing bay; kitchen diner open to hallway with fitted wall and base units and work surfaces; study; utility room with a door leading out to the rear yard. The first floor boasts an impressive 17ft full-width bedroom with two south-facing sash windows; bedroom two, also a comfortable double measuring 17ft in length; family bathroom complete with four piece suite. To the second floor, the landing with skylight and access to shower room gives access to two further bedrooms; bedroom three another full-width bedroom with dormer window; bedroom four with Velux window. Externally, an enclosed courtvard to the rear, with walled boundaries, bike shed/store and access to the rear service lane. To the front, a delightful southfacing lawned garden with hedge and fenced boundaries with paved walk-way. With gas central heating and period features, an early viewing is essential.