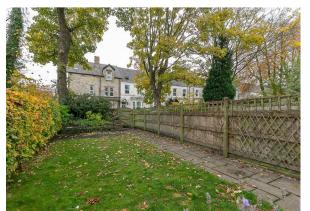

With over 1,600 Sq ft the internal accommodation briefly comprises: Entrance porch; entrance hall with staircase to the first floor; lounge with tall ceilings, feature fireplace, decorative ceiling and south facing bay; kitchen diner open to hallway with fitted wall and base units and work surfaces; study; utility room with a door leading out to the rear yard. The first floor boasts an impressive 17ft full-width bedroom with two south-facing sash windows; bedroom two, also a comfortable double measuring 17ft in length; family bathroom complete with four piece suite. To the second floor, the landing with skylight and access to shower room gives access to two further bedrooms; bedroom three another full-width bedroom with dormer window; bedroom four with Velux window. Externally, an enclosed courtvard to the rear, with walled boundaries, bike shed/store and access to the rear service lane. To the front, a delightful southfacing lawned garden with hedge and fenced boundaries with paved walk-way. With gas central heating and period features, an early viewing is essential.