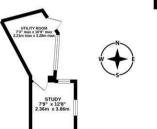

With over 1,600 Sq ft the internal accommodation briefly comprises: Entrance porch; entrance hall with staircase to the first floor; lounge with tall ceilings, feature fireplace, decorative ceiling and south facing bay; kitchen diner open to hallway with fitted wall and base units and work surfaces; study; utility room with a door leading out to the rear yard. The first floor boasts an impressive 17ft full-width bedroom with two south-facing sash windows; bedroom two, also a comfortable double measuring 17ft in length; family bathroom complete with four piece suite. To the second floor, the landing with skylight and access to shower room gives access to two further bedrooms; bedroom three another full-width bedroom with dormer window; bedroom four with Velux window. Externally, an enclosed courtvard to the rear, with walled boundaries, bike shed/store and access to the rear service lane. To the front, a delightful southfacing lawned garden with hedge and fenced boundaries with paved walk-way. With gas central heating and period features, an early viewing is essential.