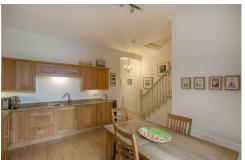

With over 1,600 Sq ft the internal accommodation briefly comprises: Entrance porch; entrance hall with staircase to the first floor; lounge with tall ceilings, feature fireplace, decorative ceiling and south facing bay; kitchen diner open to hallway with fitted wall and base units and work surfaces; study; utility room with a door leading out to the rear yard. The first floor boasts an impressive 17ft full-width bedroom with two south-facing sash windows; bedroom two, also a comfortable double measuring 17ft in length; family bathroom complete with four piece suite. To the second floor, the landing with skylight and access to shower room gives access to two further bedrooms; bedroom three another full-width bedroom with dormer window; bedroom four with Velux window. Externally, an enclosed courtvard to the rear, with walled boundaries, bike shed/store and access to the rear service lane. To the front, a delightful southfacing lawned garden with hedge and fenced boundaries with paved walk-way. With gas central heating and period features, an early viewing is essential.