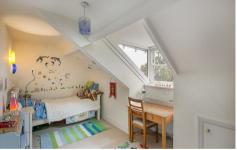

With over 1,600 Sq ft the internal accommodation briefly comprises: Entrance porch; entrance hall with staircase to the first floor; lounge with tall ceilings, feature fireplace, decorative ceiling and south facing bay; kitchen diner open to hallway with fitted wall and base units and work surfaces; study; utility room with a door leading out to the rear yard. The first floor boasts an impressive 17ft full-width bedroom with two south-facing sash windows; bedroom two, also a comfortable double measuring 17ft in length; family bathroom complete with four piece suite. To the second floor, the landing with skylight and access to shower room gives access to two further bedrooms; bedroom three another full-width bedroom with dormer window; bedroom four with Velux window. Externally, an enclosed courtvard to the rear, with walled boundaries, bike shed/store and access to the rear service lane. To the front, a delightful southfacing lawned garden with hedge and fenced boundaries with paved walk-way. With gas central heating and period features, an early viewing is essential.