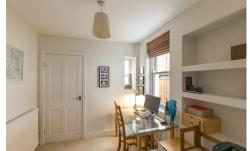

With over 1,600 Sq ft the internal accommodation briefly comprises: Entrance porch; entrance hall with staircase to the first floor; lounge with tall ceilings, feature fireplace, decorative ceiling and south facing bay; kitchen diner open to hallway with fitted wall and base units and work surfaces; study; utility room with a door leading out to the rear yard. The first floor boasts an impressive 17ft full-width bedroom with two south-facing sash windows; bedroom two, also a comfortable double measuring 17ft in length; family bathroom complete with four piece suite. To the second floor, the landing with skylight and access to shower room gives access to two further bedrooms; bedroom three another full-width bedroom with dormer window; bedroom four with Velux window. Externally, an enclosed courtvard to the rear, with walled boundaries, bike shed/store and access to the rear service lane. To the front, a delightful southfacing lawned garden with hedge and fenced boundaries with paved walk-way. With gas central heating and period features, an early viewing is essential.