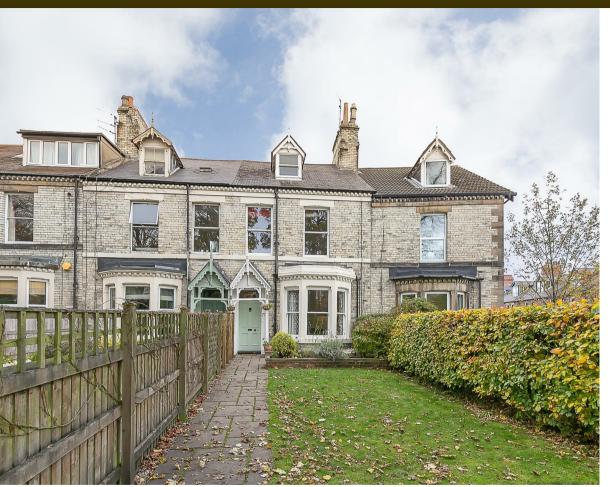

With South-Facing Lawned Gardens & Period Features. This three-storey Victorian terrace is ideally located on the garden side of Holly Avenue, Jesmond. With no through traffic to Osborne Road, Holly Avenue, a pretty terrace is perfectly placed, close to excellent local schools, Jesmond Dene, the shops, cafés and restaurants of Jesmond and indeed Newcastle City Centre itself.

With over 1,600 Sq ft the internal accommodation briefly comprises: Entrance porch; entrance hall with staircase to the first floor; lounge with tall ceilings, feature fireplace, decorative ceiling and south facing bay; kitchen diner open to hallway with fitted wall and base units and work surfaces; study; utility room with a door leading out to the rear yard. The first floor boasts an impressive 17ft full-width bedroom with two south-facing sash windows; bedroom two, also a comfortable double measuring 17ft in length; family bathroom complete with four piece suite. To the second floor, the landing with skylight and access to shower room gives access to two further bedrooms; bedroom three another full-width bedroom with dormer window; bedroom four with Velux window. Externally, an enclosed courtvard to the rear, with walled boundaries, bike shed/store and access to the rear service lane. To the front, a delightful southfacing lawned garden with hedge and fenced boundaries with paved walk-way. With gas central heating and period features, an early viewing is essential.