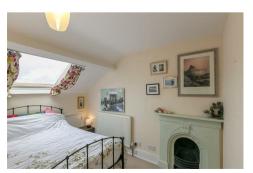

With over 1,600 Sq ft the internal accommodation briefly comprises: Entrance porch; entrance hall with staircase to the first floor; lounge with tall ceilings, feature fireplace, decorative ceiling and south facing bay; kitchen diner open to hallway with fitted wall and base units and work surfaces; study; utility room with a door leading out to the rear yard. The first floor boasts an impressive 17ft full-width bedroom with two south-facing sash windows; bedroom two, also a comfortable double measuring 17ft in length; family bathroom complete with four piece suite. To the second floor, the landing with skylight and access to shower room gives access to two further bedrooms; bedroom three another full-width bedroom with dormer window; bedroom four with Velux window. Externally, an enclosed courtvard to the rear, with walled boundaries, bike shed/store and access to the rear service lane. To the front, a delightful southfacing lawned garden with hedge and fenced boundaries with paved walk-way. With gas central heating and period features, an early viewing is essential.