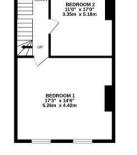

With over 1,600 Sq ft the internal accommodation briefly comprises: Entrance porch; entrance hall with staircase to the first floor; lounge with tall ceilings, feature fireplace, decorative ceiling and south facing bay; kitchen diner open to hallway with fitted wall and base units and work surfaces; study; utility room with a door leading out to the rear yard. The first floor boasts an impressive 17ft full-width bedroom with two south-facing sash windows; bedroom two, also a comfortable double measuring 17ft in length; family bathroom complete with four piece suite. To the second floor, the landing with skylight and access to shower room gives access to two further bedrooms; bedroom three another full-width bedroom with dormer window; bedroom four with Velux window. Externally, an enclosed courtvard to the rear, with walled boundaries, bike shed/store and access to the rear service lane. To the front, a delightful southfacing lawned garden with hedge and fenced boundaries with paved walk-way. With gas central heating and period features, an early viewing is essential.

Victorian Terrace | 1,641 Sq ft (152.5m2) | South Facing Gardens | Four Bedrooms | Three Storeys | Lounge | Kitchen Diner | Study | Utility Room Full-Width Bedroom One | Family Bathroom | 2nd Floor Shower Room | Rear Courtyard with Bike Shed/Store | Period Features | Excellent Location EPC Rating: Tbc