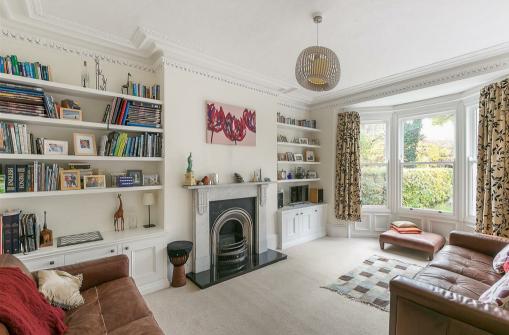

With over 1,600 Sq ft the internal accommodation briefly comprises: Entrance porch; entrance hall with staircase to the first floor; lounge with tall ceilings, feature fireplace, decorative ceiling and south facing bay; kitchen diner open to hallway with fitted wall and base units and work surfaces; study; utility room with a door leading out to the rear yard. The first floor boasts an impressive 17ft full-width bedroom with two south-facing sash windows; bedroom two, also a comfortable double measuring 17ft in length; family bathroom complete with four piece suite. To the second floor, the landing with skylight and access to shower room gives access to two further bedrooms; bedroom three another full-width bedroom with dormer window; bedroom four with Velux window. Externally, an enclosed courtvard to the rear, with walled boundaries, bike shed/store and access to the rear service lane. To the front, a delightful southfacing lawned garden with hedge and fenced boundaries with paved walk-way. With gas central heating and period features, an early viewing is essential.