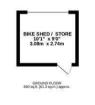

With over 1,600 Sq ft the internal accommodation briefly comprises: Entrance porch; entrance hall with staircase to the first floor; lounge with tall ceilings, feature fireplace, decorative ceiling and south facing bay; kitchen diner open to hallway with fitted wall and base units and work surfaces; study; utility room with a door leading out to the rear yard. The first floor boasts an impressive 17ft full-width bedroom with two south-facing sash windows; bedroom two, also a comfortable double measuring 17ft in length; family bathroom complete with four piece suite. To the second floor, the landing with skylight and access to shower room gives access to two further bedrooms; bedroom three another full-width bedroom with dormer window; bedroom four with Velux window. Externally, an enclosed courtvard to the rear, with walled boundaries, bike shed/store and access to the rear service lane. To the front, a delightful southfacing lawned garden with hedge and fenced boundaries with paved walk-way. With gas central heating and period features, an early viewing is essential.

Victorian Terrace | 1,641 Sq ft (152.5m2) | South Facing Gardens | Four Bedrooms | Three Storeys | Lounge | Kitchen Diner | Study | Utility Room Full-Width Bedroom One | Family Bathroom | 2nd Floor Shower Room | Rear Courtyard with Bike Shed/Store | Period Features | Excellent Location EPC Rating: Tbc