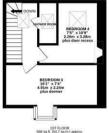

With over 1,600 Sq ft the internal accommodation briefly comprises: Entrance porch; entrance hall with staircase to the first floor; lounge with tall ceilings, feature fireplace, decorative ceiling and south facing bay; kitchen diner open to hallway with fitted wall and base units and work surfaces; study; utility room with a door leading out to the rear yard. The first floor boasts an impressive 17ft full-width bedroom with two south-facing sash windows; bedroom two, also a comfortable double measuring 17ft in length; family bathroom complete with four piece suite. To the second floor, the landing with skylight and access to shower room gives access to two further bedrooms; bedroom three another full-width bedroom with dormer window; bedroom four with Velux window. Externally, an enclosed courtvard to the rear, with walled boundaries, bike shed/store and access to the rear service lane. To the front, a delightful southfacing lawned garden with hedge and fenced boundaries with paved walk-way. With gas central heating and period features, an early viewing is essential.