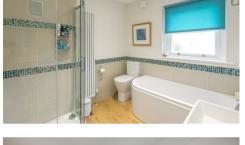

With over 1,600 Sq ft the internal accommodation briefly comprises: Entrance porch; entrance hall with staircase to the first floor; lounge with tall ceilings, feature fireplace, decorative ceiling and south facing bay; kitchen diner open to hallway with fitted wall and base units and work surfaces; study; utility room with a door leading out to the rear yard. The first floor boasts an impressive 17ft full-width bedroom with two south-facing sash windows; bedroom two, also a comfortable double measuring 17ft in length; family bathroom complete with four piece suite. To the second floor, the landing with skylight and access to shower room gives access to two further bedrooms; bedroom three another full-width bedroom with dormer window; bedroom four with Velux window. Externally, an enclosed courtvard to the rear, with walled boundaries, bike shed/store and access to the rear service lane. To the front, a delightful southfacing lawned garden with hedge and fenced boundaries with paved walk-way. With gas central heating and period features, an early viewing is essential.