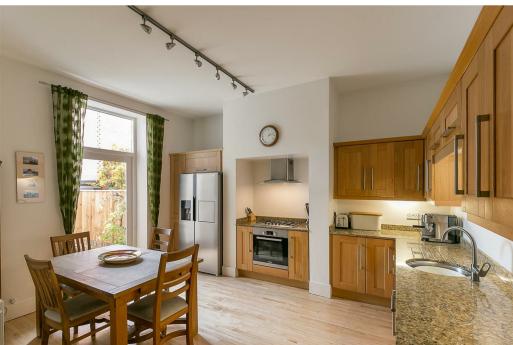

With over 1,600 Sq ft the internal accommodation briefly comprises: Entrance porch; entrance hall with staircase to the first floor; lounge with tall ceilings, feature fireplace, decorative ceiling and south facing bay; kitchen diner open to hallway with fitted wall and base units and work surfaces; study; utility room with a door leading out to the rear yard. The first floor boasts an impressive 17ft full-width bedroom with two south-facing sash windows; bedroom two, also a comfortable double measuring 17ft in length; family bathroom complete with four piece suite. To the second floor, the landing with skylight and access to shower room gives access to two further bedrooms; bedroom three another full-width bedroom with dormer window; bedroom four with Velux window. Externally, an enclosed courtvard to the rear, with walled boundaries, bike shed/store and access to the rear service lane. To the front, a delightful southfacing lawned garden with hedge and fenced boundaries with paved walk-way. With gas central heating and period features, an early viewing is essential.