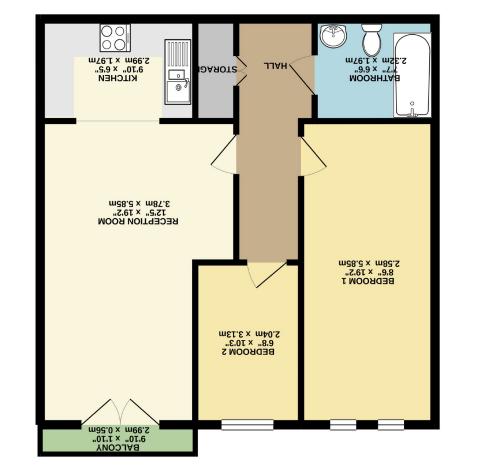

GROUND FLOOR 641 sq.ft. (59.5 sq.m.) approx.

Xortqq6 (m.pz 8.2.62) fl.pz 14.9 : A3PA 900-01 JJTOT stremanautor and the provide the provided and the provided and the provided and the provided and the work of the provided and the provid

## £86,500

- 2 Bedrooms
- Balcony
- Close to Metro
- Parking
- Canal Side

Postcode - WA14 1SP EPC Rating -Floor Area - 750 sq ft Local Authority - Trafford Council Council Tax - Band C