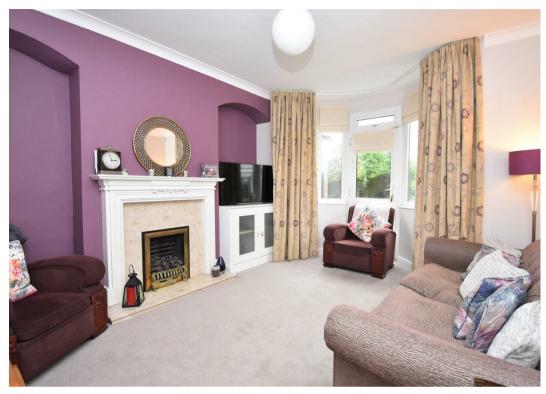

A lawned garden with brick set paths and side driveway, leads into a glazed porch and then into a good sized entrance hall with staircase to the first floor. The dining room, situated to the front of the property, features a large bay window and ornate period fireplace. To the rear is the living room with contemporary fireplace and a large bay window with central door leading out into the garden. The light and airy, modern, kitchen offers a comprehensive range of fitted units incorporating an integral dishwasher, washer/dryer, fridge/freezer and double oven together with a generous breakfast area and a door leading to the ground floor WC and further storage cupboard. To the rear of the kitchen lies a conservatory with glazed double doors opening out onto a decked seating area.