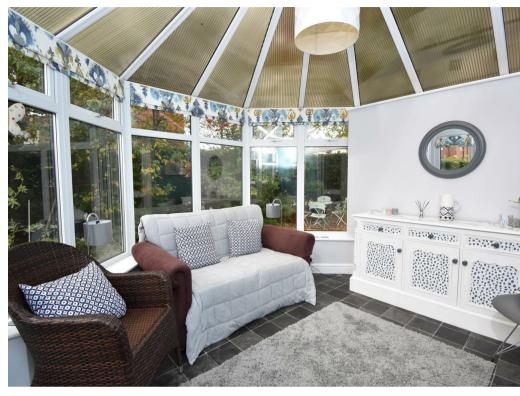

A lawned garden with brick set paths and side driveway, leads into a glazed porch and then into a good sized entrance hall with staircase to the first floor. The dining room, situated to the front of the property, features a large bay window and ornate period fireplace. To the rear is the living room with contemporary fireplace and a large bay window with central door leading out into the garden. The light and airy, modern, kitchen offers a comprehensive range of fitted units incorporating an integral dishwasher, washer/dryer, fridge/freezer and double oven together with a generous breakfast area and a door leading to the ground floor WC and further storage cupboard. To the rear of the kitchen lies a conservatory with glazed double doors opening out onto a decked seating area.