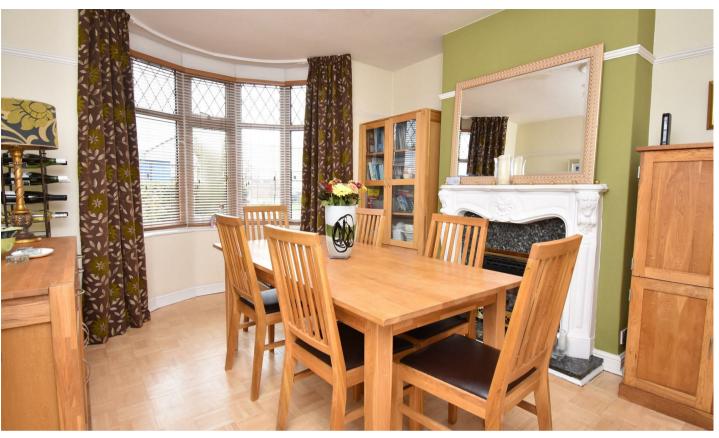

A lawned garden with brick set paths and side driveway, leads into a glazed porch and then into a good sized entrance hall with staircase to the first floor. The dining room, situated to the front of the property, features a large bay window and ornate period fireplace. To the rear is the living room with contemporary fireplace and a large bay window with central door leading out into the garden. The light and airy, modern, kitchen offers a comprehensive range of fitted units incorporating an integral dishwasher, washer/dryer, fridge/freezer and double oven together with a generous breakfast area and a door leading to the ground floor WC and further storage cupboard. To the rear of the kitchen lies a conservatory with glazed double doors opening out onto a decked seating area.