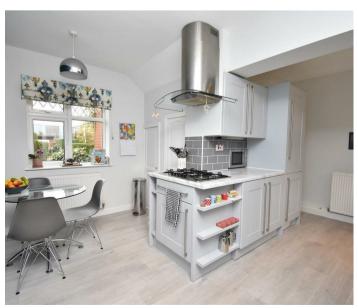

A lawned garden with brick set paths and side driveway, leads into a glazed porch and then into a good sized entrance hall with staircase to the first floor. The dining room, situated to the front of the property, features a large bay window and ornate period fireplace. To the rear is the living room with contemporary fireplace and a large bay window with central door leading out into the garden. The light and airy, modern, kitchen offers a comprehensive range of fitted units incorporating an integral dishwasher, washer/dryer, fridge/freezer and double oven together with a generous breakfast area and a door leading to the ground floor WC and further storage cupboard. To the rear of the kitchen lies a conservatory with glazed double doors opening out onto a decked seating area.