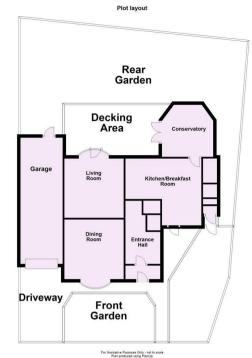

A lawned garden with brick set paths and side driveway, leads into a glazed porch and then into a good sized entrance hall with staircase to the first floor. The dining room, situated to the front of the property, features a large bay window and ornate period fireplace. To the rear is the living room with contemporary fireplace and a large bay window with central door leading out into the garden. The light and airy, modern, kitchen offers a comprehensive range of fitted units incorporating an integral dishwasher, washer/dryer, fridge/freezer and double oven together with a generous breakfast area and a door leading to the ground floor WC and further storage cupboard. To the rear of the kitchen lies a conservatory with glazed double doors opening out onto a decked seating area.

To the rear of the house is a mature lawned garden surrounded by trees and shrubs whilst to the side is a good sized garage and the driveway providing off street parking.

- Detached Family House
- Two Reception Rooms
- Bespoke Kitchen and Conservatory
- Ground Floor WC
- Three Double Bedrooms
- Corner Plot
- Contemporary Bathroom
- Front, Side and Rear Gardens
- Tandem Garage and Off Street Parking
- Sought After Location