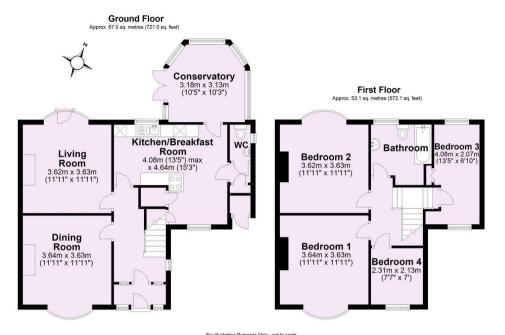

A lawned garden with brick set paths and side driveway, leads into a glazed porch and then into a good sized entrance hall with staircase to the first floor. The dining room, situated to the front of the property, features a large bay window and ornate period fireplace. To the rear is the living room with contemporary fireplace and a large bay window with central door leading out into the garden. The light and airy, modern, kitchen offers a comprehensive range of fitted units incorporating an integral dishwasher, washer/dryer, fridge/freezer and double oven together with a generous breakfast area and a door leading to the ground floor WC and further storage cupboard. To the rear of the kitchen lies a conservatory with glazed double doors opening out onto a decked seating area.

To the first floor are two generous double bedrooms, both with bay windows, a third double bedroom with built-in cupboard and a fourth, single bedroom. In addition there is a modern house bathroom with underfloor heating.

To the rear of the house is a mature lawned garden surrounded by trees and shrubs whilst to the side is a good sized garage and the driveway providing off street parking.

- Detached Family House
- Two Reception Rooms
- Bespoke Kitchen and Conservatory
- Ground Floor WC
- Three Double Bedrooms
- Corner Plot
- Contemporary Bathroom
- Front, Side and Rear Gardens
- Tandem Garage and Off Street Parking
- Sought After Location