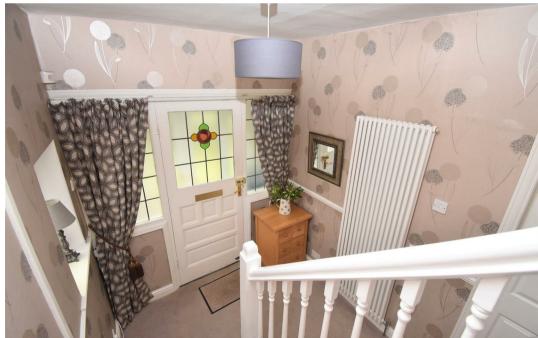

A lawned garden with brick set paths and side driveway, leads into a glazed porch and then into a good sized entrance hall with staircase to the first floor. The dining room, situated to the front of the property, features a large bay window and ornate period fireplace. To the rear is the living room with contemporary fireplace and a large bay window with central door leading out into the garden. The light and airy, modern, kitchen offers a comprehensive range of fitted units incorporating an integral dishwasher, washer/dryer, fridge/freezer and double oven together with a generous breakfast area and a door leading to the ground floor WC and further storage cupboard. To the rear of the kitchen lies a conservatory with glazed double doors opening out onto a decked seating area.