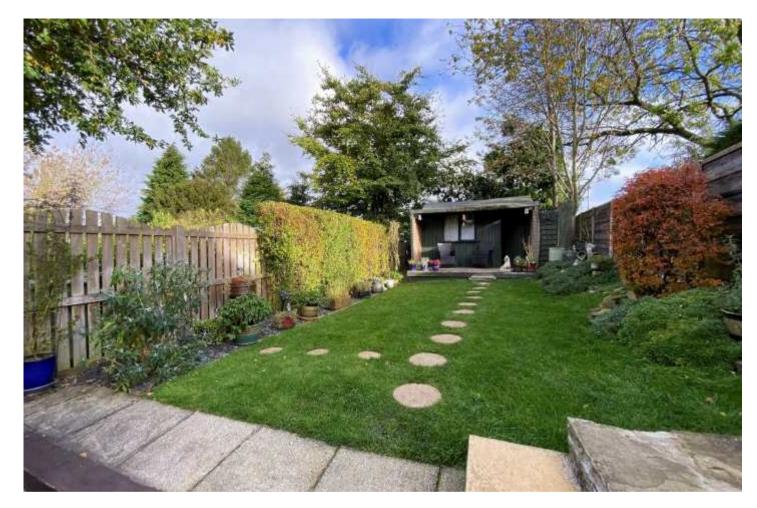

## 73 Buxton Old Road, Disley, Stockport, Cheshire SK12 2DQ £209,950

- Full Of Character
- Charming Stone Built End Of Terrace
- Two Bedrooms
- Beautiful Private Gardens With Large Shed and Frontage
- Extended Ground Floor Accommodation
- Pvc Double Glazing and Gas Central Heating