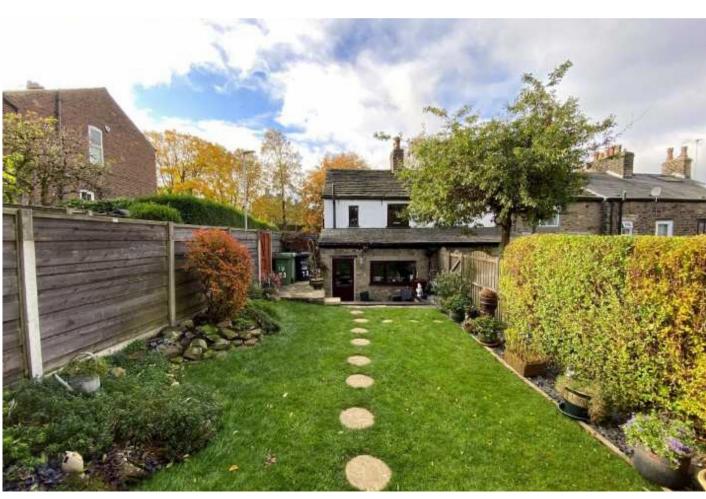

## The Property

\*\*\*WATCH THE VIDEO TOUR\*\*\* A most charming stone built end of terrace property occupying an ideal position close to Disley Village centre and railway station. Full of character and boasting extended ground floor accommodation together with delightful enclosed gardens. Double glazing, gas central heating and comprising: living room, separate dining room, kitchen, two first floor bedrooms and a bathroom. Wealth of features including exposed stone and beams. Viewing recommended. Energy rating TBC

## 73 Buxton Old Road, Disley, Stockport, Cheshire SK12 2DQ £209,950

- Full Of Character
- Charming Stone Built End Of Terrace
- Two Bedrooms
- Beautiful Private Gardens With Large Shed and Frontage
- Extended Ground Floor Accommodation
- Pvc Double Glazing and Gas Central Heating