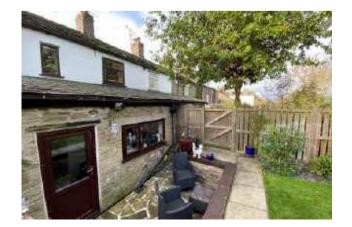

## The Property

\*\*\*WATCH THE VIDEO TOUR\*\*\* A most charming stone built end of terrace property occupying an ideal position close to Disley Village centre and railway station. Full of character and boasting extended ground floor accommodation together with delightful enclosed gardens. Double glazing, gas central heating and comprising: living room, separate dining room, kitchen, two first floor bedrooms and a bathroom. Wealth of features including exposed stone and beams. Viewing recommended. Energy rating TBC

## 73 Buxton Old Road, Disley, Stockport, Cheshire SK12 2DQ £209,950

- Full Of Character
- Charming Stone Built End Of Terrace
- Two Bedrooms
- Beautiful Private Gardens With Large Shed and Frontage
- Extended Ground Floor Accommodation
- Pvc Double Glazing and Gas Central Heating