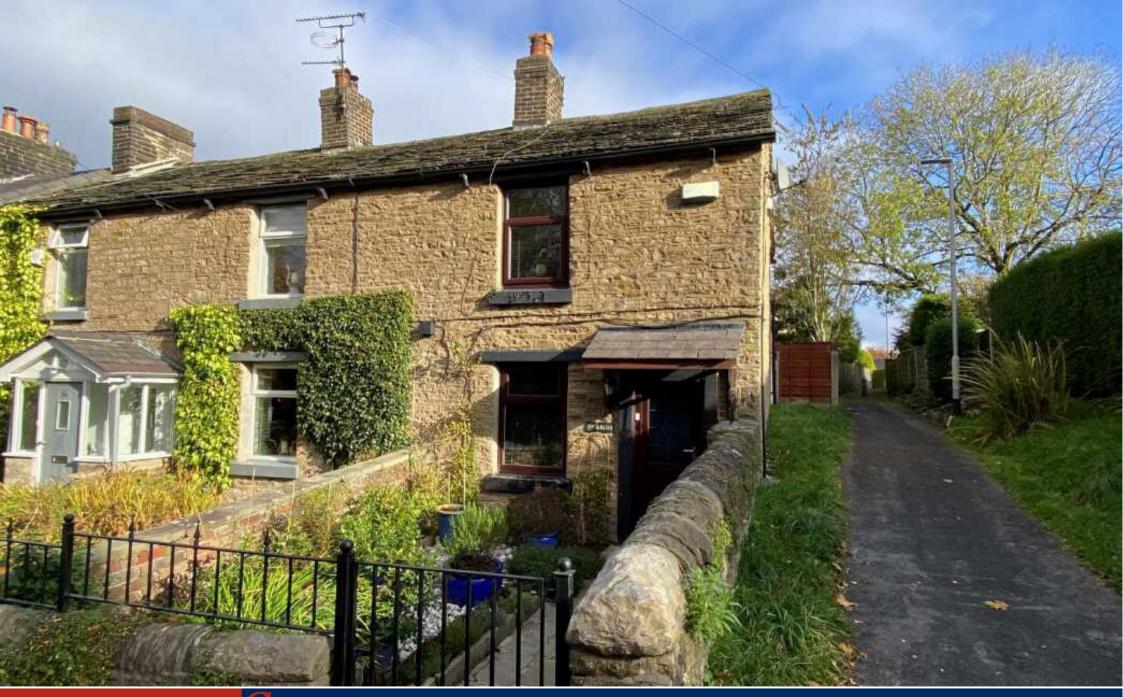

## The Property

\*\*\*WATCH THE VIDEO TOUR\*\*\* A most charming stone built end of terrace property occupying an ideal position close to Disley Village centre and railway station. Full of character and boasting extended ground floor accommodation together with delightful enclosed gardens. Double glazing, gas central heating and comprising: living room, separate dining room, kitchen, two first floor bedrooms and a bathroom. Wealth of features including exposed stone and beams. Viewing recommended. Energy rating TBC

## 73 Buxton Old Road, Disley, Stockport, Cheshire SK12 2DQ £209,950

- Full Of Character
- Charming Stone Built End Of Terrace
- Two Bedrooms
- Beautiful Private Gardens With Large Shed and Frontage
- Extended Ground Floor Accommodation
- Pvc Double Glazing and Gas Central Heating