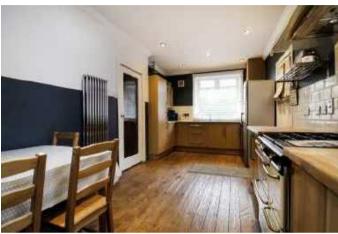

The lower level extends to: Entrance Vestibule, Hallway, Lounge complete with original stone fireplace, Dining Room, Dining Kitchen featuring a range cooker with gas hob, extractor hood and tiled splash-back, modern Shower Room and the Master Bedroom.