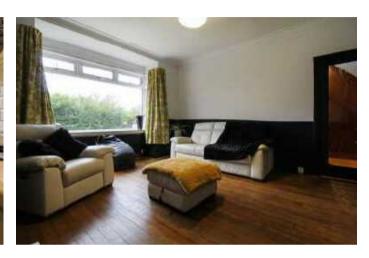

The lower level extends to: Entrance Vestibule, Hallway, Lounge complete with original stone fireplace, Dining Room, Dining Kitchen featuring a range cooker with gas hob, extractor hood and tiled splash-back, modern Shower Room and the Master Bedroom.