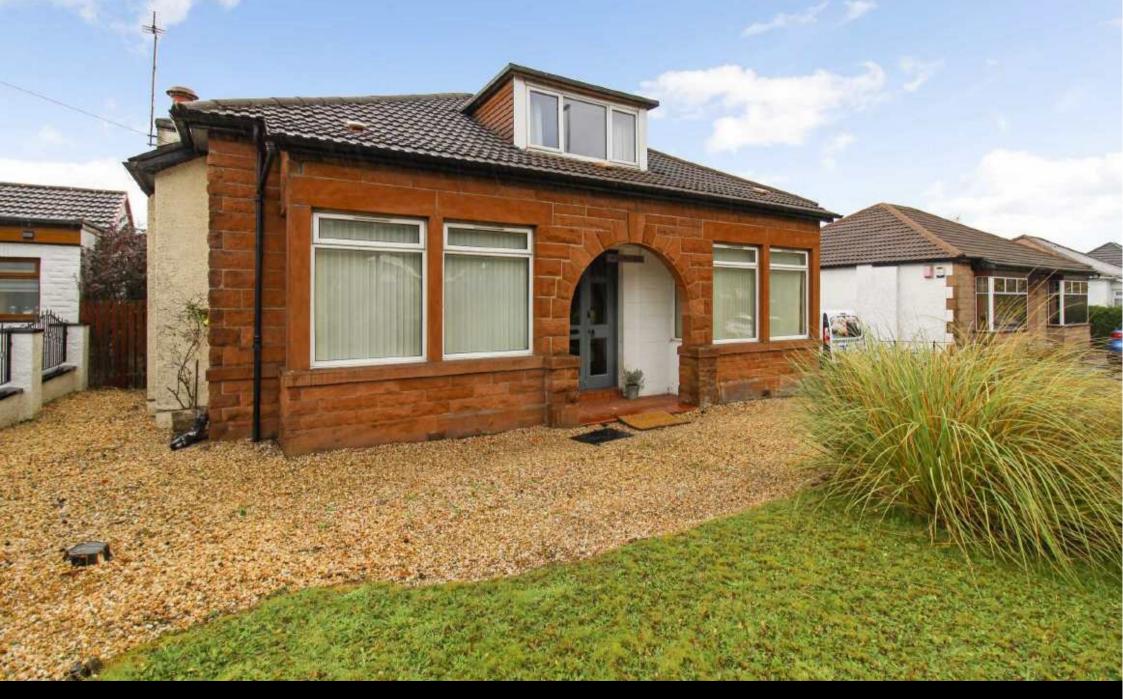

282 Paisley Road

Renfrew | PA4 8AB

walker laird

solicitors and estate agents

A red sandstone fronted Detached Bungalow on Paisley Road in Renfrew retaining many charming traditional features. The spacious four bedroom, two public room and two bathroom property is formed over the ground and attic level. The attractive home is well presented and set within mature gardens with a driveway and garage.

The accommodation is in good order throughout and offered on a flexible and adaptable layout for a family. The specification includes gas central heating and double glazing.

The enclosed back garden is a mixture of lawn and paving. There is also a timber deck. A slabbed and chipped driveway at the front of the property leads to the detached garage at the rear.