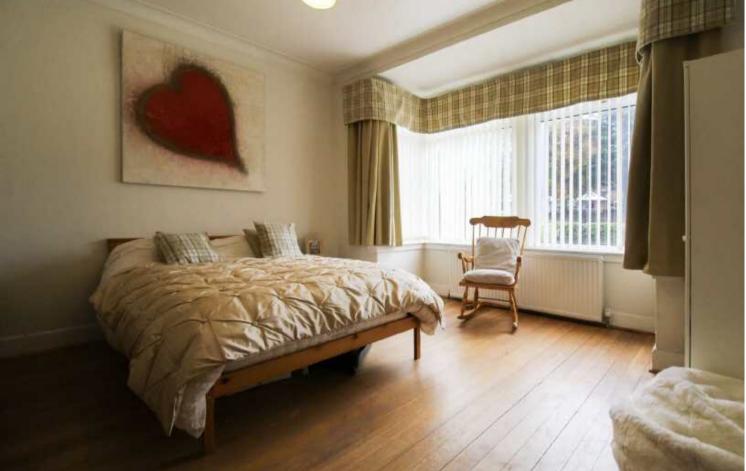

The lower level extends to: Entrance Vestibule, Hallway, Lounge complete with original stone fireplace, Dining Room, Dining Kitchen featuring a range cooker with gas hob, extractor hood and tiled splash-back, modern Shower Room and the Master Bedroom.

The accommodation is in good order throughout and offered on a flexible and adaptable layout for a family. The specification includes gas central heating and double glazing.

The enclosed back garden is a mixture of lawn and paving. There is also a timber deck. A slabbed and chipped driveway at the front of the property leads to the detached garage at the rear.