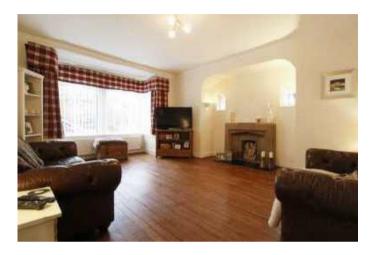

The lower level extends to: Entrance Vestibule, Hallway, Lounge complete with original stone fireplace, Dining Room, Dining Kitchen featuring a range cooker with gas hob, extractor hood and tiled splash-back, modern Shower Room and the Master Bedroom.