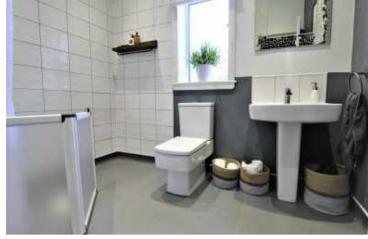

The lower level extends to: Entrance Vestibule, Hallway, Lounge complete with original stone fireplace, Dining Room, Dining Kitchen featuring a range cooker with gas hob, extractor hood and tiled splash-back, modern Shower Room and the Master Bedroom.