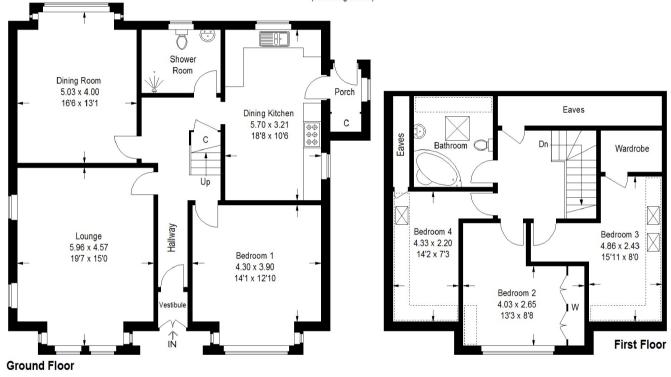

# 282 Paisley Road, Renfrew

Approximate Gross Internal Area = 170.2 sq m / 1832 sq ft (Excluding Eaves)

= Reduced headroom below 1.5 m / 5'0

Illustration for identification purposes only, measurements are approximate, not to scale. (ID701440)