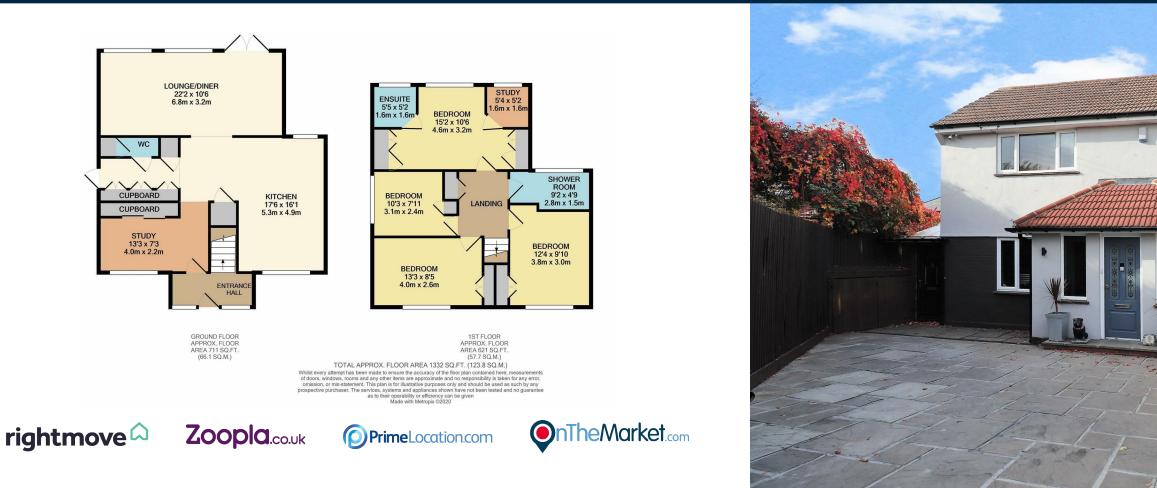

## Almond Road Dartford

Simply Stunning Family Home! This extended four double bedroom family home has been transformed and offers lots of space throughout.

To the ground floor the home comprises a spacious, bright lounge/diner with access to the garden, there is a study area, a utility room with W/C and a modern fitted kitchen which contains of a stylish range of matching wall and base units with an integrated dishwasher and an American style fridge freezer.

The first floor offers a landing, four very good sized bedrooms all with fitted wardrobes, as well as a modern family shower room. The master bedroom also has the benefit of a en-suite and an extra study area.

Externally, the property boasts a good sized rear garden with artificial lawn and patio area, along with an outbuilding that offers many uses. The front driveway is perfect for several cars and there is a lean to down the side of the house offering plenty of storage space.