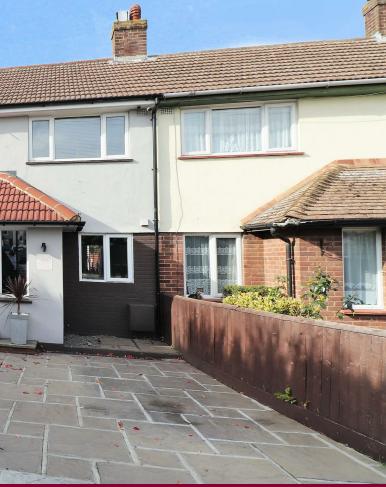

Externally, the property boasts a good sized rear garden with artificial lawn and patio area, along with an outbuilding that offers many uses. The front driveway is perfect for several cars and there is a lean to down the side of the house offering plenty of storage space.

- 4 Bed End Terrace House
- Good Condition Throughout
- Extended To The Rear
- Downstairs W/C
- En Suite Off Master Bedroom
- Sizeable Garden
- Driveway For Three Cars
- Good Transport Links
- Fantastic Family Home
- Must View