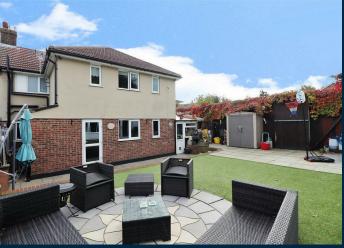

Externally, the property boasts a good sized rear garden with artificial lawn and patio area, along with an outbuilding that offers many uses. The front driveway is perfect for several cars and there is a lean to down the side of the house offering plenty of storage space.