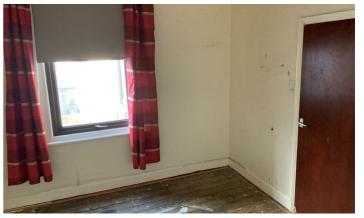

# Flat 55 - Bedroom

# 12'8" x 10'4" (max) (3.873 x 3.169 (max))

Storage heater, storage cupboard, ceiling fitting and external uPVC window