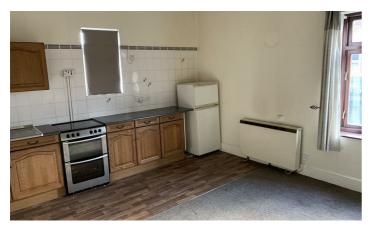

# Flat 55 - Open Plan Kitchen/Lounge Particulars

# 16'0" x 12'11" (max) (4.900 x 3.938 (max))

Fitted with a range of wood effect units, built-in storage cupboard and 2 external windows