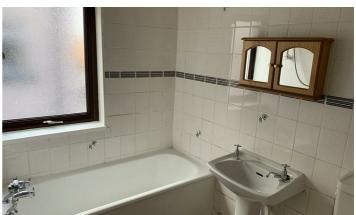

### Flat 55 - Bathroom

### 8'11" x 5'6" (max) (2.732 x 1.678 (max))

Fitted with 3-piece white suite, shower over bath, laminate flooring, partially tiled walls and uPVC external window