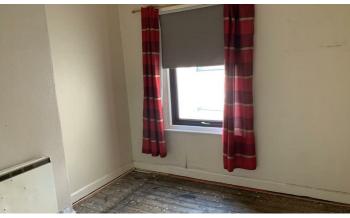

### Flat 55A - Bedroom

12'10" x 11'10" (max) (3.932 x 3.609 (max)) Built-in storage cupboard, storage heater

Please note...

These particulars have not yet been

approved by the vendor.

All measurements have been taken with a sonic measure and are therefore subject to a margin of error