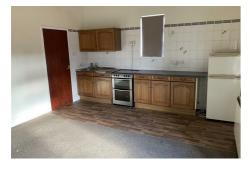

# Flat 55 - Open Plan Kitchen/Lounge Particulars

# 16'0" x 12'11" (max) (4.900 x 3.938 (max))

Fitted with a range of wood effect units, built-in storage cupboard and 2 external windows