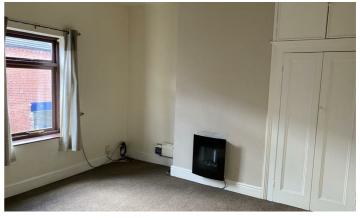

# Flat 55A - Sitting Room

12'10" x 12'5" (max) (3.914 x 3.806 (max))

External uPVC window