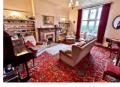

### **LOUNGE**

 $16'7" \times 14'1" (5.064 \times 4.3)$ 

A spacious and light living area with large mullion windows offering a pleasant aspect overlooking the gardens. Feature fire and surround. Lovely high ceilings.