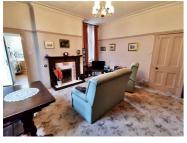

### **DINING ROOM**

 $15'0" \times 14'9" (4.587 \times 4.508)$ 

A light dining area with an abundance of natural light from the rear and side aspect windows. Fire with surround.

### **LOUNGE**

 $16'7" \times 14'1" (5.064 \times 4.3)$ 

A spacious and light living area with large mullion windows offering a pleasant aspect overlooking the gardens. Feature fire and surround. Lovely high ceilings.