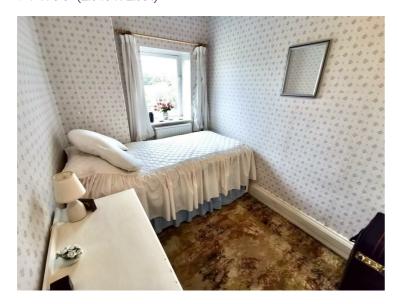

# **BEDROOM THREE** 9'4" × 6'8" (2.848 × 2.051)

Good size third bedroom with a window to the side elevation.