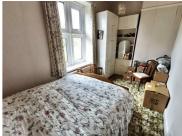

#### **BEDROOM ONE**

14'1" × 11'5" (4.3 × 3.5)

A spacious master bedroom with stunning far reaching views from the front elevation window.

#### **BEDROOM TWO**

 $15'3" \times 8'5" (4.669 \times 2.568)$ 

Good size double bedroom with a window to the rear elevation.