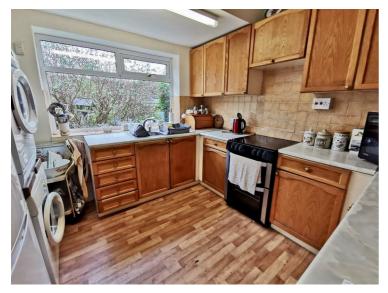

#### **KITCHEN**

 $10'2" \times 10'0" (3.1222 \times 3.065)$ 

A traditional kitchen with a range of fitted wall and base units with a contrasting work surface incorporating a sink unit. Plumbing for an automatic washing machine. Window to the side aspect.