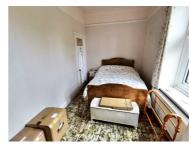

# **BEDROOM THREE** 9'4" × 6'8" (2.848 × 2.051)

Good size third bedroom with a window to the side elevation.