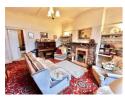

### **DINING ROOM**

 $15'0" \times 14'9" (4.587 \times 4.508)$ 

A light dining area with an abundance of natural light from the rear and side aspect windows. Fire with surround.

### **LOUNGE**

 $16'7" \times 14'1" (5.064 \times 4.3)$ 

A spacious and light living area with large mullion windows offering a pleasant aspect overlooking the gardens. Feature fire and surround. Lovely high ceilings.