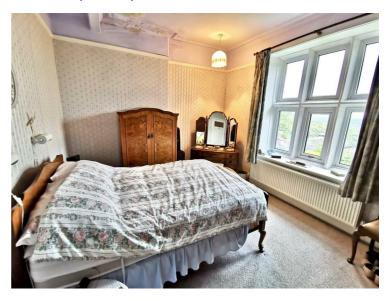

#### **BEDROOM ONE**

14'1" × 11'5" (4.3 × 3.5)

A spacious master bedroom with stunning far reaching views from the front elevation window.