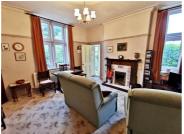

### **DINING ROOM**

 $15'0" \times 14'9" (4.587 \times 4.508)$ 

A light dining area with an abundance of natural light from the rear and side aspect windows. Fire with surround.

### **LOUNGE**

 $16'7" \times 14'1" (5.064 \times 4.3)$ 

A spacious and light living area with large mullion windows offering a pleasant aspect overlooking the gardens. Feature fire and surround. Lovely high ceilings.