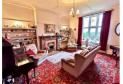

### **LOUNGE**

 $16'7" \times 14'1" (5.064 \times 4.3)$ 

A spacious and light living area with large mullion windows offering a pleasant aspect overlooking the gardens. Feature fire and surround. Lovely high ceilings.