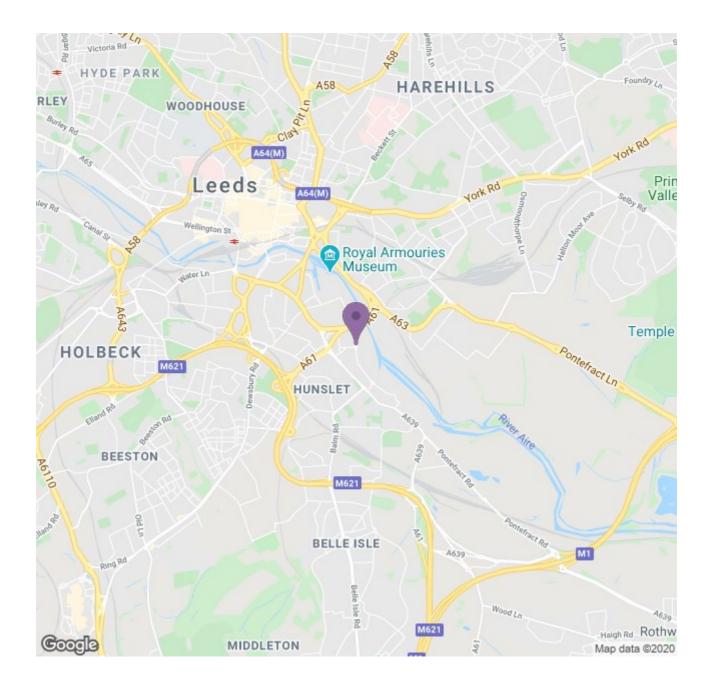

## £700 PCM

This stunning ground floor 1 bed apartment in the Victoria Riverside mill conversion is situated just 11 minutes from Leeds city centre and is in move in condition.

Due to the fantastic location and specification of these apartments they make a phenomenal place to call home. Situated just 1 mile from Leeds city centre, you'll have the mainline train station just 6 minutes away along with Trinity Leeds shopping centre offering a wide range of high street shops and a cinema. Leeds Beckett University and the University of Leeds are both just 2 miles away.