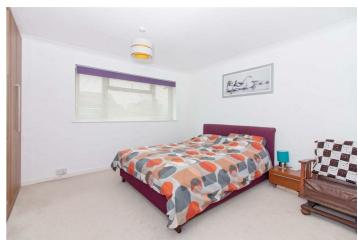

## Bathroom 8'0 x 5'0 (2.44m x 1.52m)

Fully tiled walls, lino flooring, panel enclosed bath with shower over, low level flush WC, wash hand basin, heated towel rail and window to West aspect.

Bedroom Two 11'1 x 8'5 (3.38m x 2.57m) Window to West aspect, built in wardrobe and radiator.

Bedroom One 11'5 x 11'4 (3.48m x 3.45m) Window to West aspect and built in wardrobe.