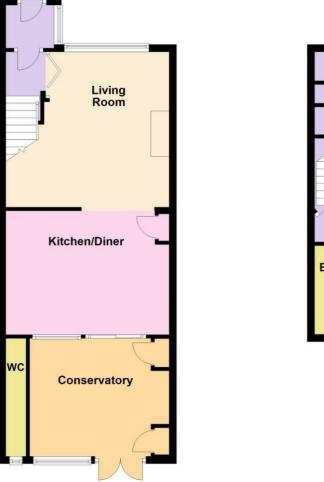

# Accommodation

Front Entrance Door Into:

Entrance Porch

Living Room 14'8 x 14'0 (4.47m x 4.27m) Double glazed window to East aspect, laminated floor, radiator, opening to:

**Kitchen/Diner 14'7 x 10'11 (4.45m x 3.33m)** Tiled flooring, range of eye and base level units with work surface incorporating a sink unit with mixer tap and drainer, freestanding gas cooker, sliding doors leading to:

Conservatory 12'8 x 10'5 (3.86m x 3.18m) Tiled floor, plumbing for washing machine, radiator, West facing window and doors leading to rear garden.

Ground Floor WC Low level flush WC and wash hand basin.

Ground Floor

The information provided about this property does not constitute or form any part of an offer or contract, nor may it be regarded as representations. All interested parties must verify accuracy and your solicitor must verify tenure/lease information, fixtures and fittings and, where the property has been extended/converted, planning/building regulation consents. All dimensions are approximate and quoted for guidance only as are floor plans which are not to scale and their accuracy cannot be confirmed. References to appliances and/or services does not imply that they are necessarily in working order or fit for the purpose.