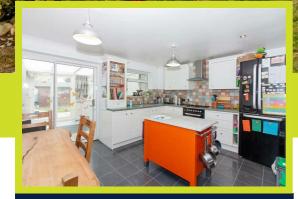

# Accommodation

Front Entrance Door Into:

Entrance Porch

Living Room 14'8 x 14'0 (4.47m x 4.27m) Double glazed window to East aspect, laminated floor, radiator, opening to:

**Kitchen/Diner 14'7 x 10'11 (4.45m x 3.33m)** Tiled flooring, range of eye and base level units with work surface incorporating a sink unit with mixer tap and drainer, freestanding gas cooker, sliding doors leading to: