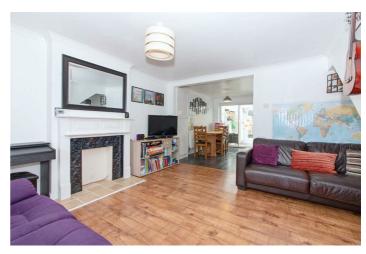

# Accommodation

Front Entrance Door Into:

Entrance Porch

Living Room 14'8 x 14'0 (4.47m x 4.27m) Double glazed window to East aspect, laminated floor, radiator, opening to:

**Kitchen/Diner 14'7 x 10'11 (4.45m x 3.33m)** Tiled flooring, range of eye and base level units with work surface incorporating a sink unit with mixer tap and drainer, freestanding gas cooker, sliding doors leading to: