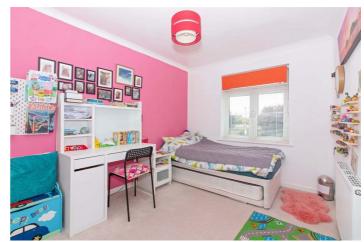

## Bathroom 8'0 x 5'0 (2.44m x 1.52m)

Fully tiled walls, lino flooring, panel enclosed bath with shower over, low level flush WC, wash hand basin, heated towel rail and window to West aspect.

Bedroom Two 11'1 x 8'5 (3.38m x 2.57m) Window to West aspect, built in wardrobe and radiator.

Bedroom One 11'5 x 11'4 (3.48m x 3.45m) Window to West aspect and built in wardrobe.