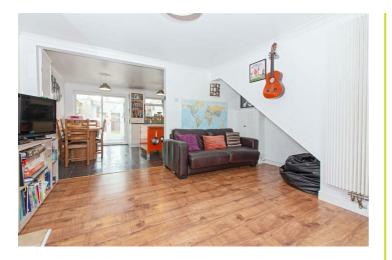

# Accommodation

Front Entrance Door Into:

Entrance Porch

Living Room 14'8 x 14'0 (4.47m x 4.27m) Double glazed window to East aspect, laminated floor, radiator, opening to:

**Kitchen/Diner 14'7 x 10'11 (4.45m x 3.33m)** Tiled flooring, range of eye and base level units with work surface incorporating a sink unit with mixer tap and drainer, freestanding gas cooker, sliding doors leading to: