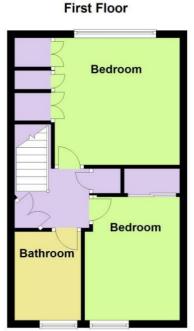

First Floor Landing Airing cupboard and two further storage cupboards.

## Bathroom 8'0 x 5'0 (2.44m x 1.52m)

Fully tiled walls, lino flooring, panel enclosed bath with shower over, low level flush WC, wash hand basin, heated towel rail and window to West aspect.

Bedroom Two 11'1 x 8'5 (3.38m x 2.57m) Window to West aspect, built in wardrobe and radiator.

Bedroom One 11'5 x 11'4 (3.48m x 3.45m) Window to West aspect and built in wardrobe.