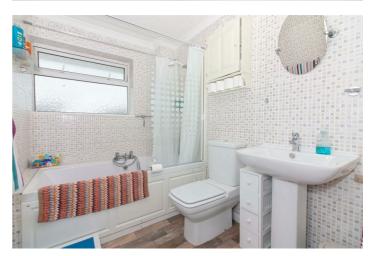

## Bathroom 8'0 x 5'0 (2.44m x 1.52m)

Fully tiled walls, lino flooring, panel enclosed bath with shower over, low level flush WC, wash hand basin, heated towel rail and window to West aspect.

Bedroom Two 11'1 x 8'5 (3.38m x 2.57m) Window to West aspect, built in wardrobe and radiator.