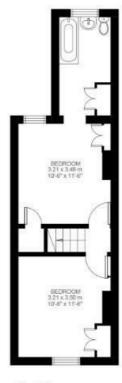

# 2 Bedroom Cottage Approx internal area: 733 sqft 68 sqm

While we do try our very best, floor plans are produced as a guide only and we take no responsibility for the precise accuracy with which any property is represented

First Floor