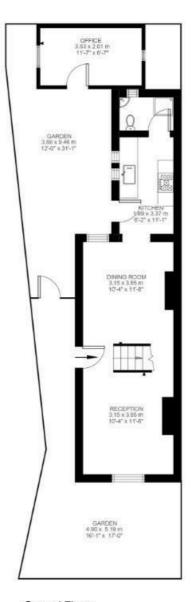

# 2 Bedroom Cottage Approx internal area: 733 sqft 68 sqm

While we do try our very best, floor plans are produced as a guide only and we take no responsibility for the precise accuracy with which any property is represented

### Wallis's Cottages

Ground Floor