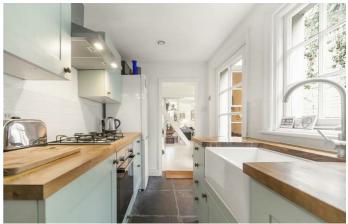

#### **Property Details**

2 bedroom house for sale

A truly charming Victorian cottage, two double bedrooms as well as two bathrooms and two pretty outside spaces. Set back from the sleepy, gated mews on which this property resides, it is a characterful gem that is not worth missing. As you enter the property you are welcomed by a spacious, airy open plan reception/ diner. Naturally bright and full of charming Victorian character; two beautiful original fireplaces, large sash windows and built in shelves/ storage. The room feeds through to a pretty, contemporary kitchen that opens out onto a charming patio garden and large storage room that could easily be converted into a home-office. A modern, sleek bathroom also resides on this floor. The staircase, which separates the open-plan room leads up to two ample double bedrooms, one with a contemporary three piece en-suite and the other, overlooking the generous, private front garden with stepping stones leading to the front door. Chain Free.