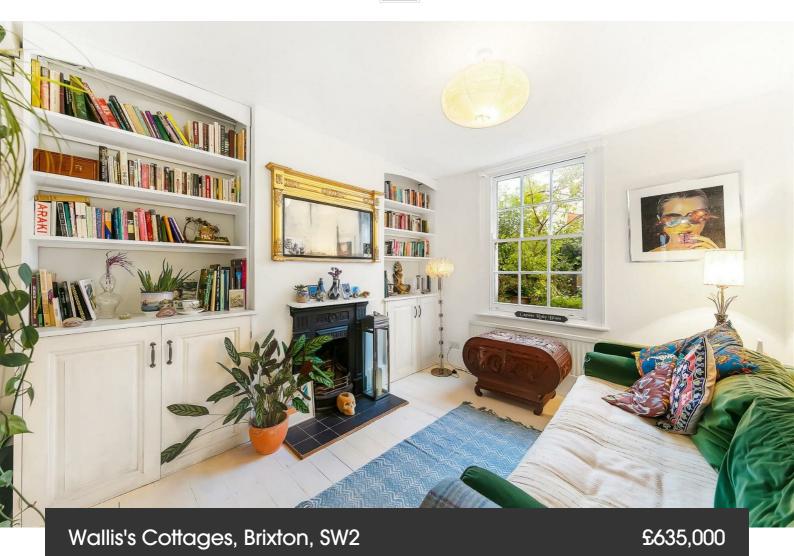

#### **Property Details**

2 bedroom house for sale

A truly charming Victorian cottage, two double bedrooms as well as two bathrooms and two pretty outside spaces. Set back from the sleepy, gated mews on which this property resides, it is a characterful gem that is not worth missing. As you enter the property you are welcomed by a spacious, airy open plan reception/ diner. Naturally bright and full of charming Victorian character; two beautiful original fireplaces, large sash windows and built in shelves/ storage. The room feeds through to a pretty, contemporary kitchen that opens out onto a charming patio garden and large storage room that could easily be converted into a home-office. A modern, sleek bathroom also resides on this floor. The staircase, which separates the open-plan room leads up to two ample double bedrooms, one with a contemporary three piece en-suite and the other, overlooking the generous, private front garden with stepping stones leading to the front door. Chain Free.

#### Wallis's Cottages, Brixton, SW2