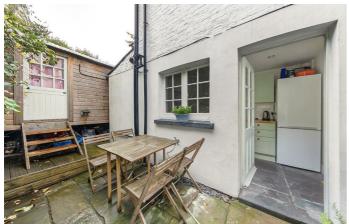

#### **Property Details**

2 bedroom house for sale

A truly charming Victorian cottage, two double bedrooms as well as two bathrooms and two pretty outside spaces. Set back from the sleepy, gated mews on which this property resides, it is a characterful gem that is not worth missing. As you enter the property you are welcomed by a spacious, airy open plan reception/ diner. Naturally bright and full of charming Victorian character; two beautiful original fireplaces, large sash windows and built in shelves/ storage. The room feeds through to a pretty, contemporary kitchen that opens out onto a charming patio garden and large storage room that could easily be converted into a home-office. A modern, sleek bathroom also resides on this floor. The staircase, which separates the open-plan room leads up to two ample double bedrooms, one with a contemporary three piece en-suite and the other, overlooking the generous, private front garden with stepping stones leading to the front door. Chain Free.