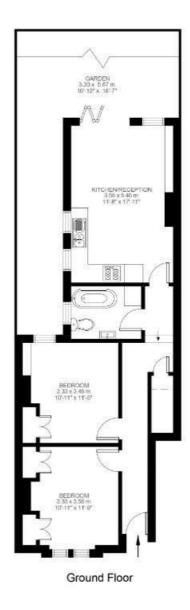

## **Property Details**

2 bedroom flat - purpose built for sale

A two double bedroom, Victorian purpose-built garden flat with private entrance, perfectly located between Clapham and Brixton. The spacious bedroom at the front of the property is flooded with natural light thanks to large double sash windows. Built-in wardrobes help to maximise the available storage space in this comfortable double room and a touch of charming character will endear any buyer through classic Victorian embellished ceilings and wood flooring. Tucked away at the rear and overlooking the un-extended side return through to the garden, the second double room has similar characteristics to the former. A modern and tastefully decorated bathroom separates the bedrooms from the open-plan reception at the back of the property. The kitchen has built-in appliances and plenty of storage options. There is ample space to dine, without having to be separated from the living area which is nestled towards the bi-folding doors, opening out onto a low-maintenance, pretty garden. This flat is a fantastic all-rounder for anyone seeking their own private haven away from the buzz of Brixton, but close enough to both Brixton and Clapham to reap all the benefits this area has to offer.