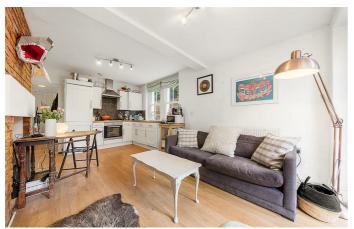

## **Property Details**

2 bedroom flat - purpose built for sale

A two double bedroom, Victorian purpose-built garden flat with private entrance, perfectly located between Clapham and Brixton. The spacious bedroom at the front of the property is flooded with natural light thanks to large double sash windows. Built-in wardrobes help to maximise the available storage space in this comfortable double room and a touch of charming character will endear any buyer through classic Victorian embellished ceilings and wood flooring. Tucked away at the rear and overlooking the un-extended side return through to the garden, the second double room has similar characteristics to the former. A modern and tastefully decorated bathroom separates the bedrooms from the open-plan reception at the back of the property. The kitchen has built-in appliances and plenty of storage options. There is ample space to dine, without having to be separated from the living area which is nestled towards the bi-folding doors, opening out onto a low-maintenance, pretty garden. This flat is a fantastic all-rounder for anyone seeking their own private haven away from the buzz of Brixton, but close enough to both Brixton and Clapham to reap all the benefits this area has to offer.