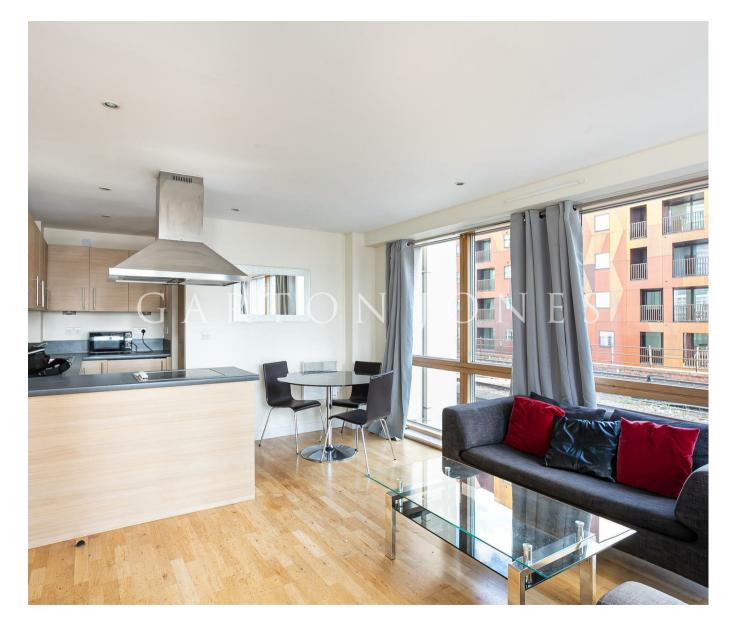

#### £375 Per Week

A bright and spacious 2 double bedroom apartment of approx. 583sq.ft (54.20sq.m) in this modern development moments from the tube links of the Elephant and Castle. The property is furnished to high standard and further benefits from a dual aspect open plan reception room with full height floor to ceiling windows, there is a smart integrated kitchen, two double bedrooms, wooden flooring and residents have the use of a 24-hour concierge and access to a leisure suite with swimming pool, gymnasium and spa.

- 583.00 sq.ft
- 2 Bedrooms
- Dual Aspect Reception Room
- Integrated Kitchen
- 24hr Concierge
- South Facing Aspect
- Residents Leisure Suite with Gymnasium & Swimming Pool
- Close To Local Shopping Facilities
- Moments From Elephant & Castle Tube With An Excellent Bus Service