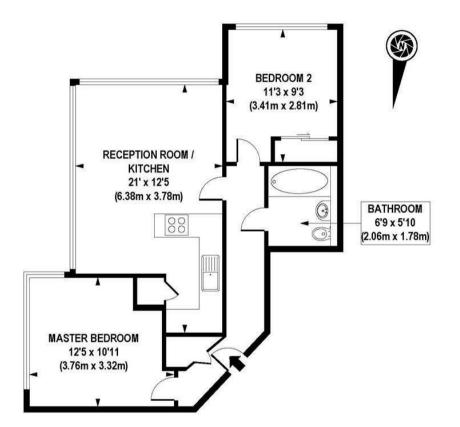

and Castle. The property is furnished to high standard and further benefits from a dual aspect open plan reception room with full height floor to ceiling windows, there is a smart integrated kitchen, two double bedrooms, wooden flooring and residents have the use of a 24-hour concierge and access to a leisure suite with swimming pool, gymnasium and spa.

- 583.00 sq.ft
- 2 Bedrooms
- Dual Aspect Reception Room
- Integrated Kitchen
- 24hr Concierge
- South Facing Aspect
- Residents Leisure Suite with Gymnasium & Swimming Pool
- Close To Local Shopping Facilities
- Moments From Elephant & Castle Tube With An Excellent Bus Service

#### GARTON JONES.COM

9 Albert Embankment London SE1 7SP Lettings: +44 (0) 20 7735 1888 nineelms@gartonjones.com www.gartonjones.com





#### GARTON JONES.COM



#### APPROXIMATE GROSS INTERNAL AREA 583 sq. ft / 54.20 sq. m

## GARTON JONES.COM