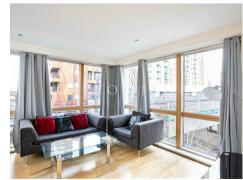

#### £375 Per Week

A bright and spacious 2 double bedroom apartment of approx. 583sq.ft (54.20sq.m) in this modern development moments from the tube links of the Elephant and Castle. The property is furnished to high standard and further benefits from a dual aspect open plan reception room with full height floor to ceiling windows, there is a smart integrated kitchen, two double bedrooms, wooden flooring and residents have the use of a 24-hour concierge and access to a leisure suite with swimming pool, gymnasium and spa.

- 583.00 sq.ft
- 2 Bedrooms
- Dual Aspect Reception Room
- Integrated Kitchen
- 24hr Concierge
- South Facing Aspect
- Residents Leisure Suite with Gymnasium & Swimming Pool
- Close To Local Shopping Facilities
- Moments From Elephant & Castle Tube With An Excellent Bus Service