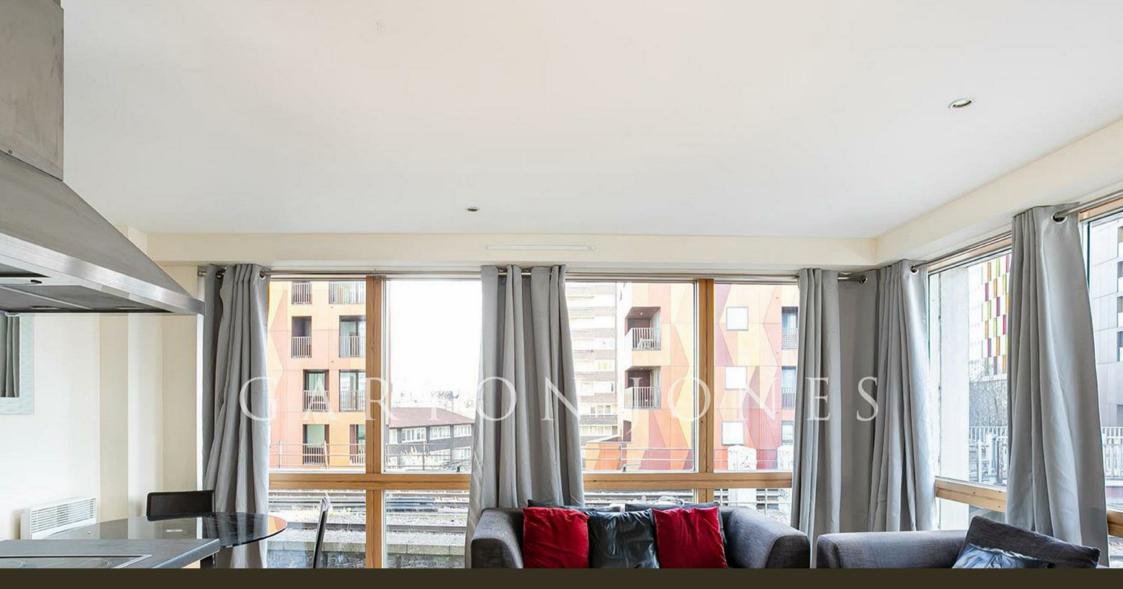

#### £375 Per Week

A bright and spacious 2 double bedroom apartment of approx. 583sq.ft (54.20sq.m) in this modern development moments from the tube links of the Elephant and Castle. The property is furnished to high standard and further benefits from a dual aspect open plan reception room with full height floor to ceiling windows, there is a smart integrated kitchen, two double bedrooms, wooden flooring and residents have the use of a 24-hour concierge and access to a leisure suite with swimming pool, gymnasium and spa.

- 583.00 sq.ft
- 2 Bedrooms
- Dual Aspect Reception Room
- Integrated Kitchen
- 24hr Concierge
- South Facing Aspect
- Residents Leisure Suite with Gymnasium & Swimming Pool
- Close To Local Shopping Facilities
- Moments From Elephant & Castle Tube With An Excellent Bus Service