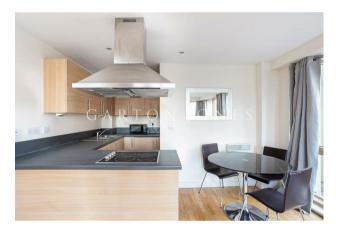

#### £375 Per Week

A bright and spacious 2 double bedroom apartment of approx. 583sq.ft (54.20sq.m) in this modern development moments from the tube links of the Elephant and Castle. The property is furnished to high standard and further benefits from a dual aspect open plan reception room with full height floor to ceiling windows, there is a smart integrated kitchen, two double bedrooms, wooden flooring and residents have the use of a 24-hour concierge and access to a leisure suite with swimming pool, gymnasium and spa.

- 583.00 sq.ft
- 2 Bedrooms
- Dual Aspect Reception Room
- Integrated Kitchen
- 24hr Concierge
- South Facing Aspect
- Residents Leisure Suite with Gymnasium & Swimming Pool
- Close To Local Shopping Facilities
- Moments From Elephant & Castle Tube With An Excellent Bus Service