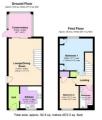

## Bullfinch Road, Nottingham, NG6 ONJ £600 Per Calendar Month

VIDEO TOUR AVAILABLE ON REQUEST! A modern end townhouse which benefits from a tandem driveway and is in walking distance of the Nottingham tram. The property has a spacious lounge/dining room with laminate flooring, a modern kitchen with integrated appliances and conservatory with two bedrooms and a bathroom to the first floor.

- Well presented townhouse
- Spacious lounge/dining room
- Conservatory
- UPVC double glazing
- Tandem driveway

- Two Bedrooms (both with built in storage cupboards)
- Kitchen with integrated oven and hob
- Low maintenance rear garden
- Gas central heating
- Perfect for a professional couple