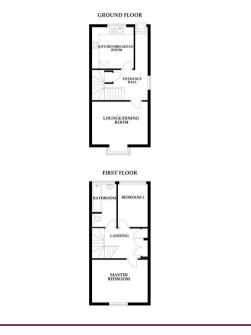

THE PROPERTY

ENTRANCE HALL

#### **KITCHEN/BREAKFAST ROOM**

LIVING ROOM 12'11" x 9'10"

STORAGE CUPBOARD

**FIRST FLOOR** 

MASTER BEDROOM 12'11" x 9'10"

**BEDROOM TWO** 9'10" x 6'11"

# BATHROOM

## OUTSIDE

#### **REAR GARDEN**

TENURE Leasehold 999 Years left on lease No Service Charge No Ground Rent