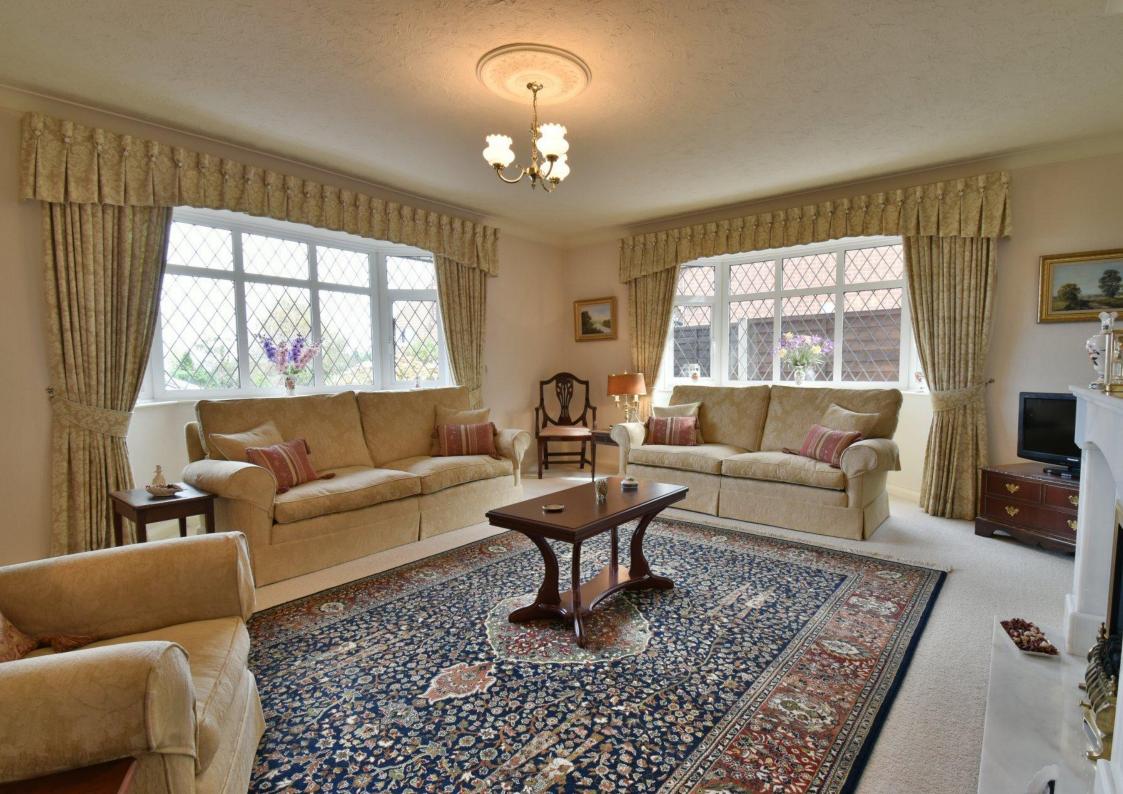

The lounge is a light and spacious room with a dual-aspect featuring two bays to the front and side and a marble fire surround providing the focal point. There is an impressive and spacious dining kitchen; the dining area has a window to the side and the kitchen area is well appointed with a range of base and eye level units with work surfaces over, integrated electric oven, hob and extractor above, and sink and drainer unit. A door leads into the large conservatory with French doors opening out to the rear gardens, which is a superb space to enjoy the farreaching views.