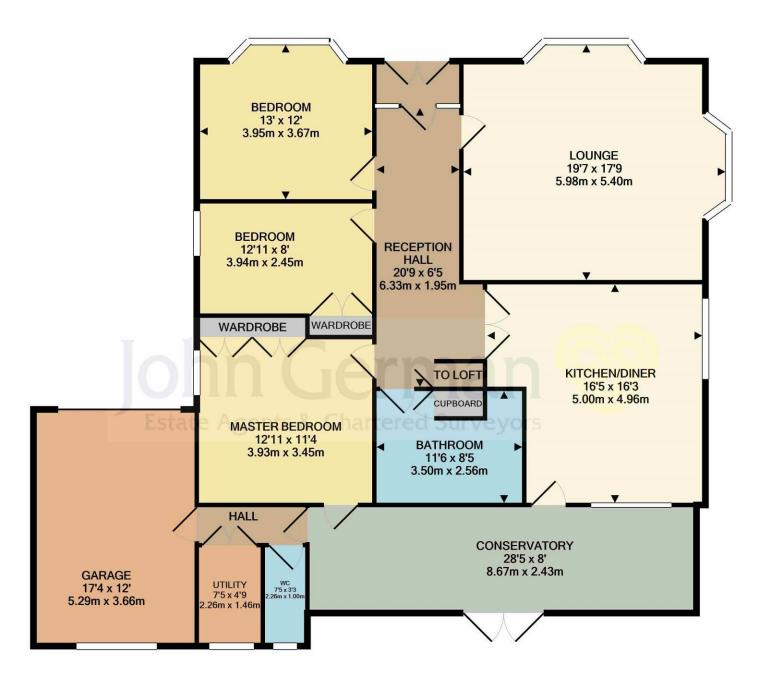

Set behind a good expansive driveway and front garden with a studded double timber front entrance door leading to the porch, followed by a door leading into the large reception hallway with doors leading off to the accommodation.

The lounge is a light and spacious room with a dual-aspect featuring two bays to the front and side and a marble fire surround providing the focal point. There is an impressive and spacious dining kitchen; the dining area has a window to the side and the kitchen area is well appointed with a range of base and eye level units with work surfaces over, integrated electric oven, hob and extractor above, and sink and drainer unit. A door leads into the large conservatory with French doors opening out to the rear gardens, which is a superb space to enjoy the farreaching views.

Off the conservatory, there is a door to a rear hall which leads to the garage to the side, also with a utility room off with additional appliance space, wall mounted gas central heating boiler and guest WC comprising of a close coupled WC and wash basin.

Doors then lead off to three bedrooms, with the master being a particularly generous double with a window to the side, an internal door to the conservatory and built in wardrobes providing useful storage. Bedroom two is a delightful dual aspect room which is currently used as a bedroom / study with fantastic views over the front, while bedroom three is a generous single with a built-in double wardrobe.

There is an oversized single garage to the side with an electric up and over front entrance door and internal door to the rear hallway. The property stands in mature gardens with a lawned frontage with well established borders. To the rear, the garden is split-level with shaped lawns, borders and hedging. There is also an attractive side garden with a brick arch and a gate, giving side access.