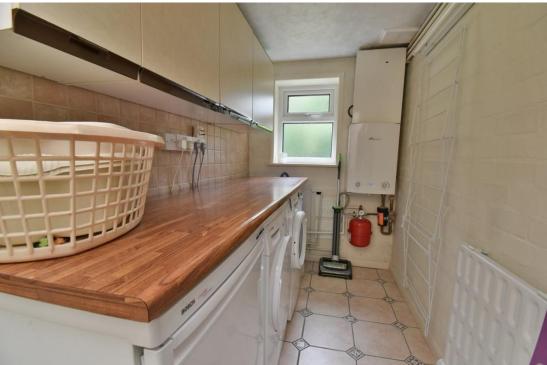

Off the conservatory, there is a door to a rear hall which leads to the garage to the side, also with a utility room off with additional appliance space, wall mounted gas central heating boiler and guest WC comprising of a close coupled WC and wash basin.