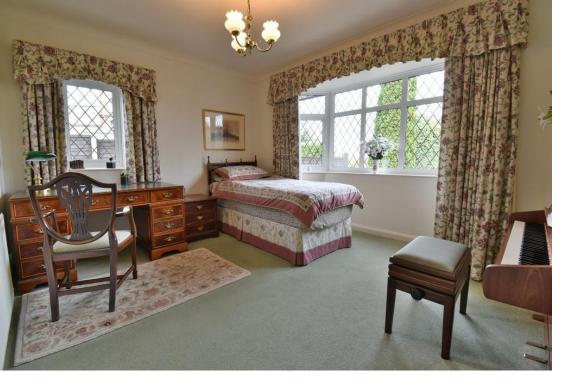

The lounge is a light and spacious room with a dual-aspect featuring two bays to the front and side and a marble fire surround providing the focal point. There is an impressive and spacious dining kitchen; the dining area has a window to the side and the kitchen area is well appointed with a range of base and eye level units with work surfaces over, integrated electric oven, hob and extractor above, and sink and drainer unit. A door leads into the large conservatory with French doors opening out to the rear gardens, which is a superb space to enjoy the farreaching views.

Doors then lead off to three bedrooms, with the master being a particularly generous double with a window to the side, an internal door to the conservatory and built in wardrobes providing useful storage. Bedroom two is a delightful dual aspect room which is currently used as a bedroom / study with fantastic views over the front, while bedroom three is a generous single with a built-in double wardrobe.