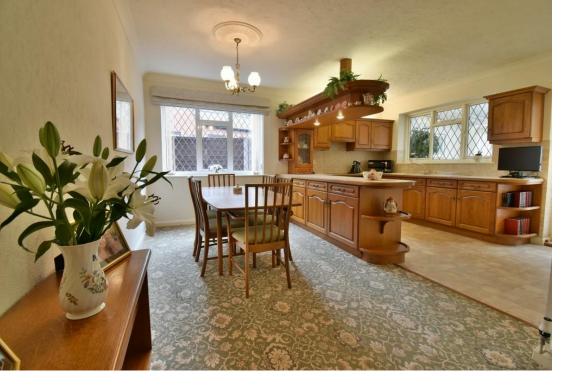

The lounge is a light and spacious room with a dual-aspect featuring two bays to the front and side and a marble fire surround providing the focal point. There is an impressive and spacious dining kitchen; the dining area has a window to the side and the kitchen area is well appointed with a range of base and eye level units with work surfaces over, integrated electric oven, hob and extractor above, and sink and drainer unit. A door leads into the large conservatory with French doors opening out to the rear gardens, which is a superb space to enjoy the farreaching views.