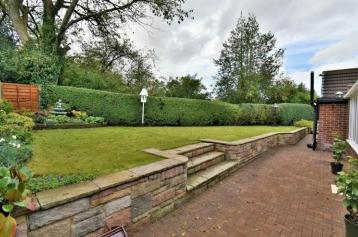

There is an oversized single garage to the side with an electric up and over front entrance door and internal door to the rear hallway. The property stands in mature gardens with a lawned frontage with well established borders. To the rear, the garden is split-level with shaped lawns, borders and hedging. There is also an attractive side garden with a brick arch and a gate, giving side access.