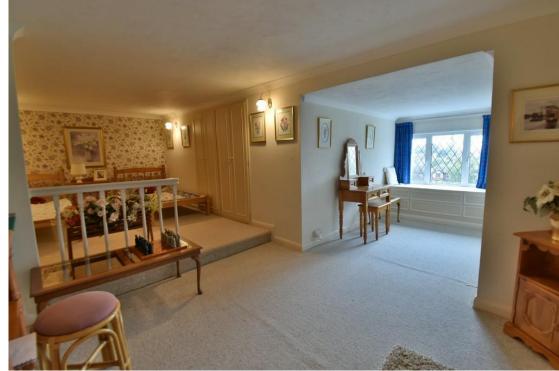

Doors then lead off to three bedrooms, with the master being a particularly generous double with a window to the side, an internal door to the conservatory and built in wardrobes providing useful storage. Bedroom two is a delightful dual aspect room which is currently used as a bedroom / study with fantastic views over the front, while bedroom three is a generous single with a built-in double wardrobe.