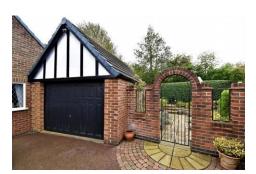

There is an oversized single garage to the side with an electric up and over front entrance door and internal door to the rear hallway. The property stands in mature gardens with a lawned frontage with well established borders. To the rear, the garden is split-level with shaped lawns, borders and hedging. There is also an attractive side garden with a brick arch and a gate, giving side access.