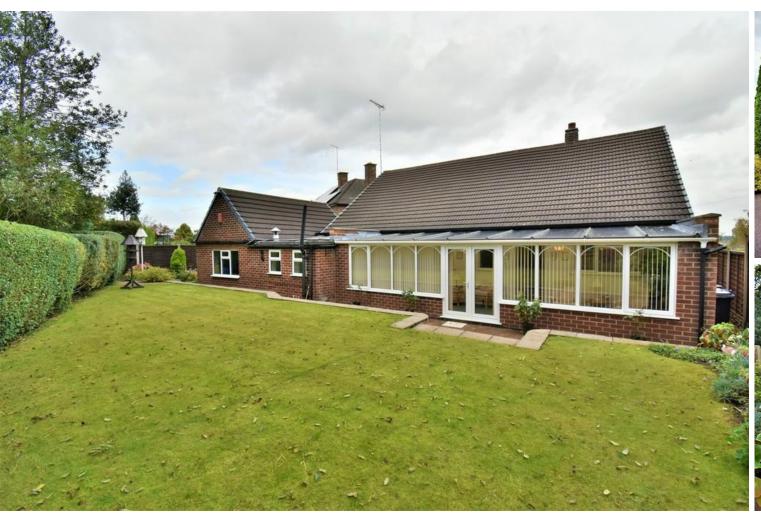

## **Rowbury Drive**

Burton Upon Trent, Staffordshire, DE15 OLP

Burton Upon Trent, Staffordshire, DE15 0LP £399,950

A highly impressive individually designed and built detached bungalow with far reaching views to the front, standing on a super garden plot with spacious accommodation throughout, comprising a porch, reception hall, dual aspect lounge, large dining kitchen, conservatory, three bedrooms, shower room, utility, guest WC, garage and driveway.

With no upwards chain, John German are delighted to offer for sale this exceptional detached bungalow standing on a mature garden plot with fantastic far reaching views to the front. Rowbury Drive is a delightful close, featuring just a handful of character properties. This particular bungalow enjoys a position towards the top of the cul-de-sac.

There is an oversized single garage to the side with an electric up and over front entrance door and internal door to the rear hallway. The property stands in mature gardens with a lawned frontage with well established borders. To the rear, the garden is split-level with shaped lawns, borders and hedging. There is also an attractive side garden with a brick arch and a gate, giving side access.