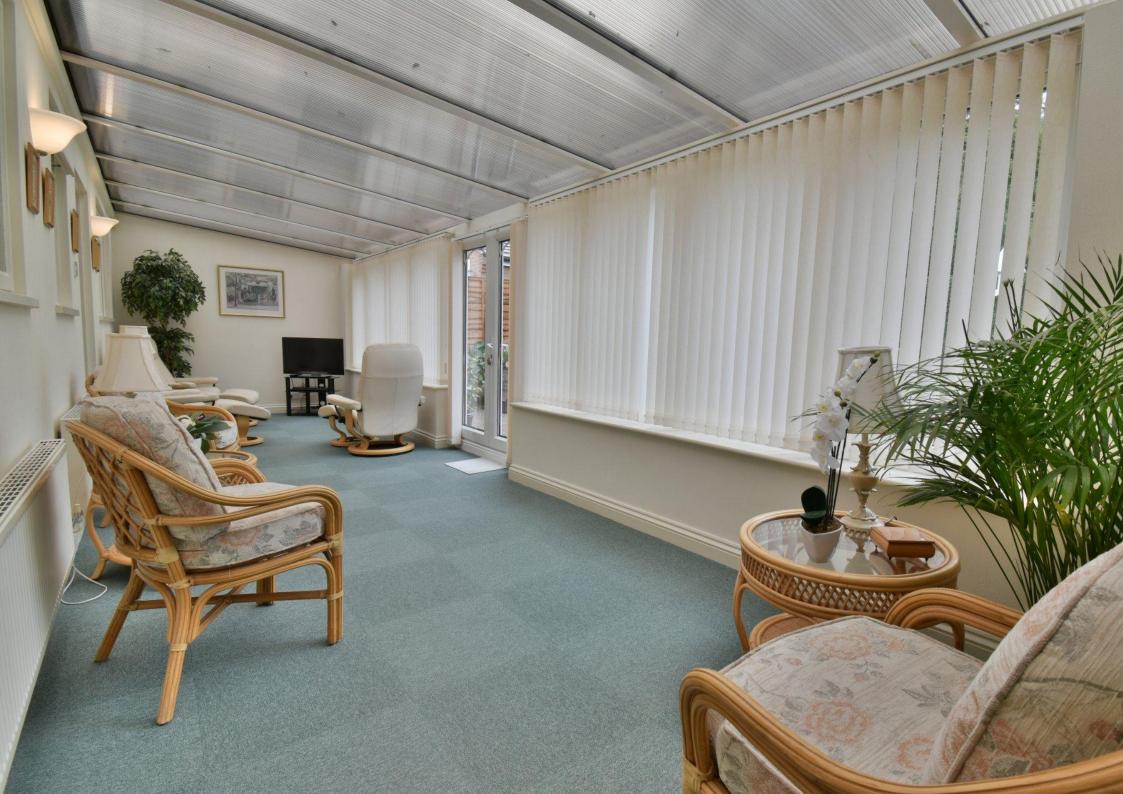

The lounge is a light and spacious room with a dual-aspect featuring two bays to the front and side and a marble fire surround providing the focal point. There is an impressive and spacious dining kitchen; the dining area has a window to the side and the kitchen area is well appointed with a range of base and eye level units with work surfaces over, integrated electric oven, hob and extractor above, and sink and drainer unit. A door leads into the large conservatory with French doors opening out to the rear gardens, which is a superb space to enjoy the farreaching views.