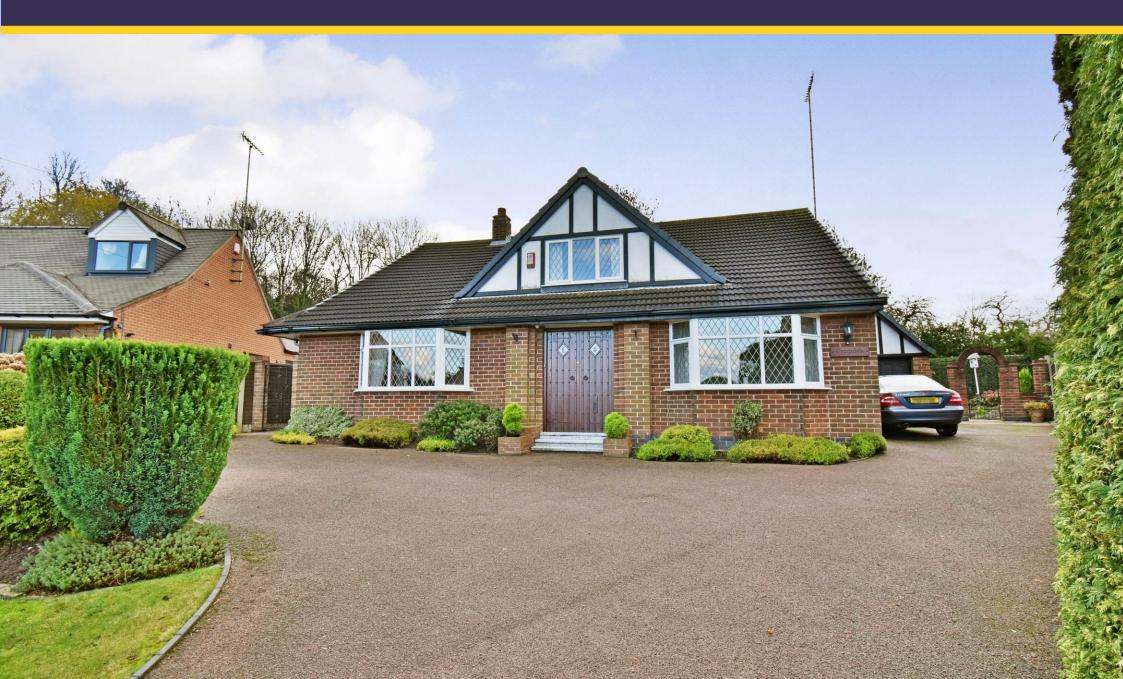

## **Rowbury Drive**

Burton Upon Trent, Staffordshire, DE15 OLP

Burton Upon Trent, Staffordshire, DE15 0LP £399,950

A highly impressive individually designed and built detached bungalow with far reaching views to the front, standing on a super garden plot with spacious accommodation throughout, comprising a porch, reception hall, dual aspect lounge, large dining kitchen, conservatory, three bedrooms, shower room, utility, guest WC, garage and driveway.

With no upwards chain, John German are delighted to offer for sale this exceptional detached bungalow standing on a mature garden plot with fantastic far reaching views to the front. Rowbury Drive is a delightful close, featuring just a handful of character properties. This particular bungalow enjoys a position towards the top of the cul-de-sac.

Set behind a good expansive driveway and front garden with a studded double timber front entrance door leading to the porch, followed by a door leading into the large reception hallway with doors leading off to the accommodation.