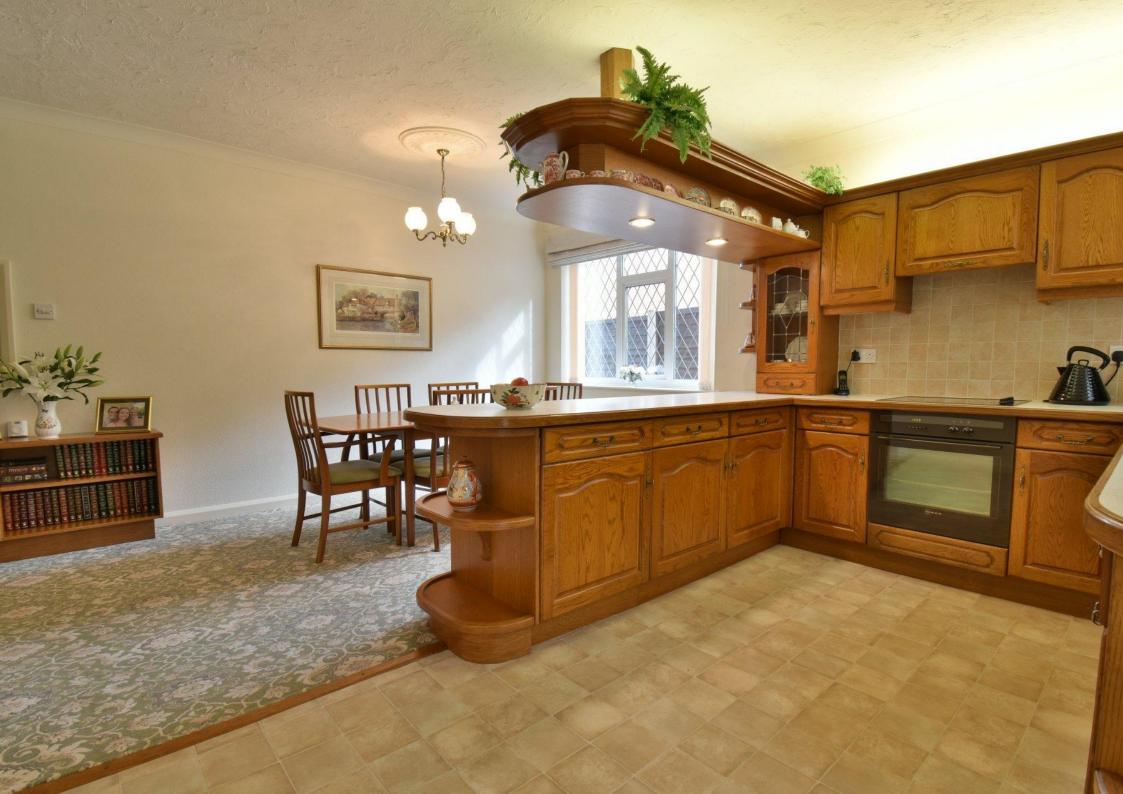

The lounge is a light and spacious room with a dual-aspect featuring two bays to the front and side and a marble fire surround providing the focal point. There is an impressive and spacious dining kitchen; the dining area has a window to the side and the kitchen area is well appointed with a range of base and eye level units with work surfaces over, integrated electric oven, hob and extractor above, and sink and drainer unit. A door leads into the large conservatory with French doors opening out to the rear gardens, which is a superb space to enjoy the farreaching views.