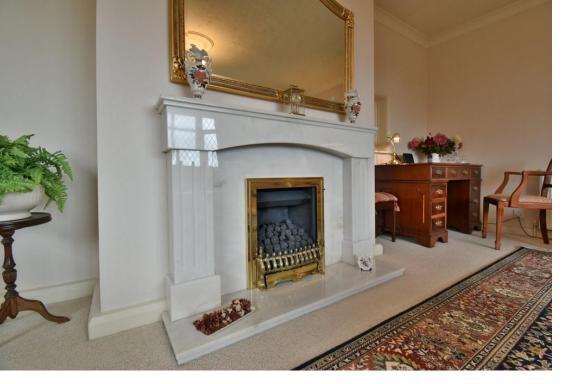

The lounge is a light and spacious room with a dual-aspect featuring two bays to the front and side and a marble fire surround providing the focal point. There is an impressive and spacious dining kitchen; the dining area has a window to the side and the kitchen area is well appointed with a range of base and eye level units with work surfaces over, integrated electric oven, hob and extractor above, and sink and drainer unit. A door leads into the large conservatory with French doors opening out to the rear gardens, which is a superb space to enjoy the farreaching views.