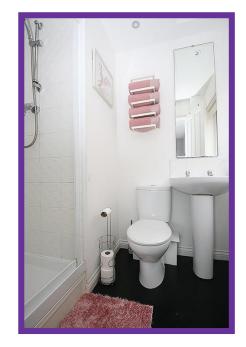

With an opaque glazed window for natural daylight and laid with contemporary vinyl flooring, the en suite is fitted with a white suite and tiled shower enclosure with mains fed shower.

Bedrooms two and three are double bedrooms to the rear of the property with bedroom two having a wardrobe recess, and bedroom four is a large single bedroom overlooking the front aspect.

The family bathroom is bright with abundant natural daylight and fitted with a white suite, stylish splash back tiling and finished with contrasting vinyl flooring, and the cloakroom is ideally located off the entrance hall and fitted with a white suite.