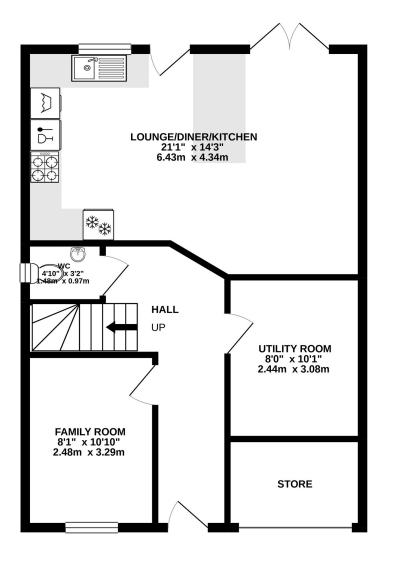

Property comprises: Entrance hall, lounge/ dining/kitchen, family room, utility room + storage, 4 bedrooms, en suite, family bathroom and living level cloakroom.

Complete with stylish tile effect laminate, the hallway gives immediate access to all of the ground floor apartments and the carpeted stairs leading to the upper level.

Ideally located to the rear of the property for a tranquil outlook and with French doors leading onto the rear garden, the fabulous lounge/ dining kitchen offers outstanding versatile family living.

The kitchen is fitted with an excellent range of base and wall mounted units with kick plate lighting and contrasting worktop incorporating a breakfast bar for informal dining. Integrated appliances include the gas hob with electric oven, dishwasher, washing machine and fridge freezer.

The family room overlooks the front garden and is complete with pastel décor and wood effect laminate flooring.

Beautifully presented bedroom one overlooks the front aspect and is complete with light décor and carpet flooring with fitted wardrobes and display recess.

The family bathroom is bright with abundant natural daylight and fitted with a white suite, stylish splash back tiling and finished with contrasting vinyl flooring, and the cloakroom is ideally located off the entrance hall and fitted with a white suite.

## Externally, the front garden is laid to lawn with the driveway offering parking for 2 cars. The rear garden is a mix of timber decking, lawn and decorative paved patio.

Included in the sale are all fitted floor coverings, window blinds, curtain poles and integrated kitchen appliances.