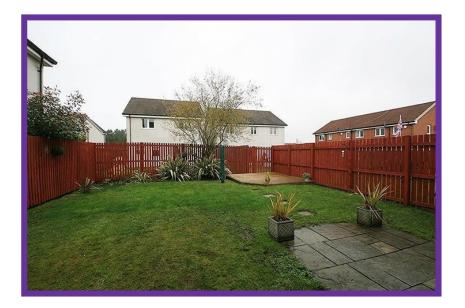

## Externally, the front garden is laid to lawn with the driveway offering parking for 2 cars. The rear garden is a mix of timber decking, lawn and decorative paved patio.

Included in the sale are all fitted floor coverings, window blinds, curtain poles and integrated kitchen appliances.