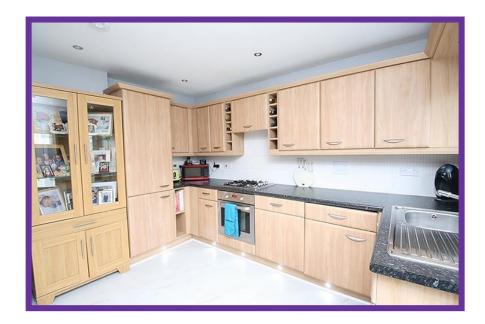

Ideally located to the rear of the property for a tranquil outlook and with French doors leading onto the rear garden, the fabulous lounge/ dining kitchen offers outstanding versatile family living.

The kitchen is fitted with an excellent range of base and wall mounted units with kick plate lighting and contrasting worktop incorporating a breakfast bar for informal dining. Integrated appliances include the gas hob with electric oven, dishwasher, washing machine and fridge freezer.