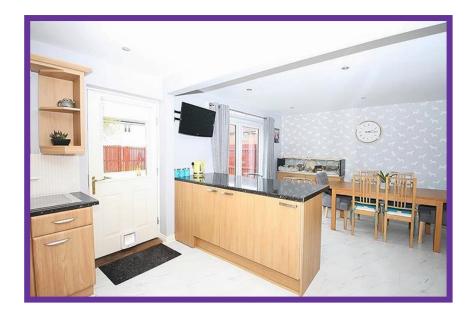

Ideally located to the rear of the property for a tranquil outlook and with French doors leading onto the rear garden, the fabulous lounge/ dining kitchen offers outstanding versatile family living.

The kitchen is fitted with an excellent range of base and wall mounted units with kick plate lighting and contrasting worktop incorporating a breakfast bar for informal dining. Integrated appliances include the gas hob with electric oven, dishwasher, washing machine and fridge freezer.