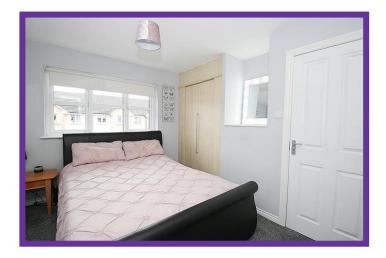

With an opaque glazed window for natural daylight and laid with contemporary vinyl flooring, the en suite is fitted with a white suite and tiled shower enclosure with mains fed shower.

Bedrooms two and three are double bedrooms to the rear of the property with bedroom two having a wardrobe recess, and bedroom four is a large single bedroom overlooking the front aspect.