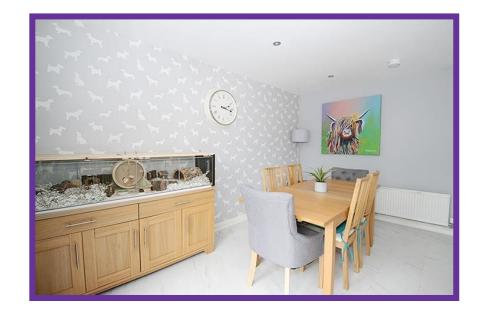

Ideally located to the rear of the property for a tranquil outlook and with French doors leading onto the rear garden, the fabulous lounge/ dining kitchen offers outstanding versatile family living.

The kitchen is fitted with an excellent range of base and wall mounted units with kick plate lighting and contrasting worktop incorporating a breakfast bar for informal dining. Integrated appliances include the gas hob with electric oven, dishwasher, washing machine and fridge freezer.