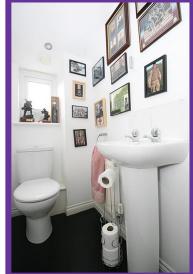

The family bathroom is bright with abundant natural daylight and fitted with a white suite, stylish splash back tiling and finished with contrasting vinyl flooring, and the cloakroom is ideally located off the entrance hall and fitted with a white suite.