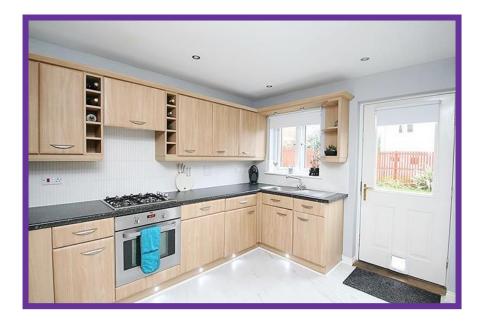

Ideally located to the rear of the property for a tranquil outlook and with French doors leading onto the rear garden, the fabulous lounge/ dining kitchen offers outstanding versatile family living.

The kitchen is fitted with an excellent range of base and wall mounted units with kick plate lighting and contrasting worktop incorporating a breakfast bar for informal dining. Integrated appliances include the gas hob with electric oven, dishwasher, washing machine and fridge freezer.