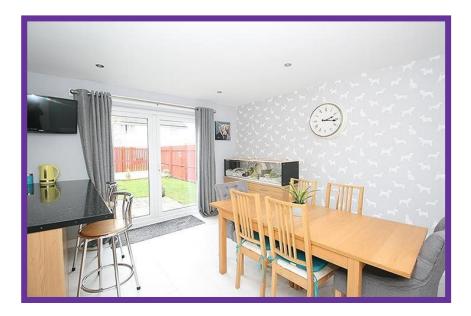

Ideally located to the rear of the property for a tranquil outlook and with French doors leading onto the rear garden, the fabulous lounge/ dining kitchen offers outstanding versatile family living.

The kitchen is fitted with an excellent range of base and wall mounted units with kick plate lighting and contrasting worktop incorporating a breakfast bar for informal dining. Integrated appliances include the gas hob with electric oven, dishwasher, washing machine and fridge freezer.