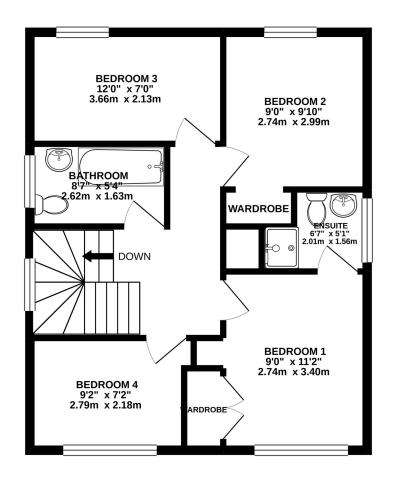

The family room overlooks the front garden and is complete with pastel décor and wood effect laminate flooring.

Beautifully presented bedroom one overlooks the front aspect and is complete with light décor and carpet flooring with fitted wardrobes and display recess.

With an opaque glazed window for natural daylight and laid with contemporary vinyl flooring, the en suite is fitted with a white suite and tiled shower enclosure with mains fed shower.

Bedrooms two and three are double bedrooms to the rear of the property with bedroom two having a wardrobe recess, and bedroom four is a large single bedroom overlooking the front aspect.

The family bathroom is bright with abundant natural daylight and fitted with a white suite, stylish splash back tiling and finished with contrasting vinyl flooring, and the cloakroom is ideally located off the entrance hall and fitted with a white suite.