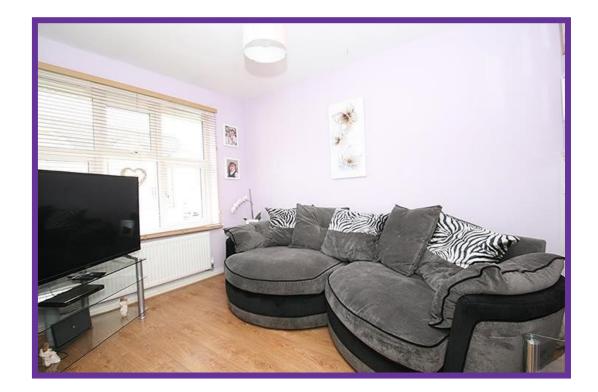

The family room overlooks the front garden and is complete with pastel décor and wood effect laminate flooring.

Beautifully presented bedroom one overlooks the front aspect and is complete with light décor and carpet flooring with fitted wardrobes and display recess.