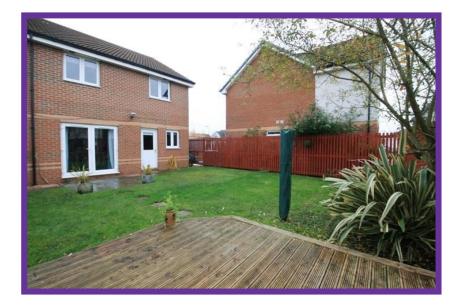

## Externally, the front garden is laid to lawn with the driveway offering parking for 2 cars. The rear garden is a mix of timber decking, lawn and decorative paved patio.

Included in the sale are all fitted floor coverings, window blinds, curtain poles and integrated kitchen appliances.