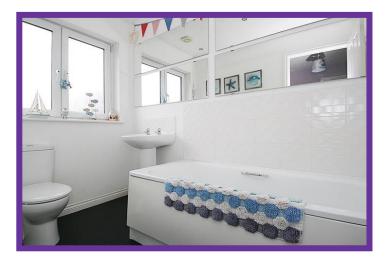

The family bathroom is bright with abundant natural daylight and fitted with a white suite, stylish splash back tiling and finished with contrasting vinyl flooring, and the cloakroom is ideally located off the entrance hall and fitted with a white suite.