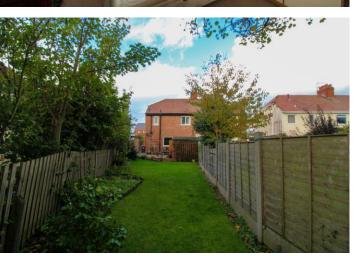

# EXTERIOR

Ample off street parking is available to the front whilst a generous rear garden mainly comprising of a large lawned area with flower and shrub boarders.