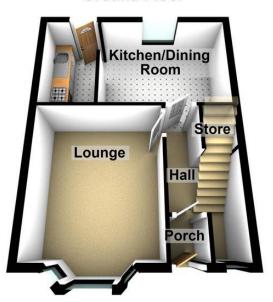

## **Ground Floor**

#### HALL

Laminate flooring, radiator, window to front and under stairs storage.

#### LOUNGE

 $17' \ 1'' \ x \ 12' \ 5'' \ (5.21m \ x \ 3.80m)$  Double glazed bay window to front, fitted carpet, gas fire and radiator.

### KITCHEN DINING ROOM

19' 2"  $\times$  9' 6" (5.86m  $\times$  2.90m) A range of wall and base units with complimentary work surfaces over, circular sink unit with mixer tap and drainer, plumbing for washing machine, integrated electric hob with extractor over and oven below and splash back tiling. Vinyl flooring and door to rear. The dining area has laminate flooring, radiator, under stairs storage and double glazed window to rear.