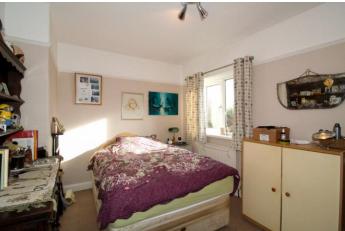

#### **BEDROOM ONE**

 $14' 9" \times 12' 5" (4.50m \times 3.80m)$  Double glazed window to front, fitted carpet and radiator.

#### **BEDROOM TWO**

9' 8" x 12' 7" (2.95m x 3.84m) Double glazed window to rear, fitted wardrobe, fitted carpet and radiator.

#### BEDROOM THREE

 $8^{\circ}$  5" x  $6^{\circ}$  7" (2.59m x 2.03m) Double glazed window to front, fitted carpet and radiator.