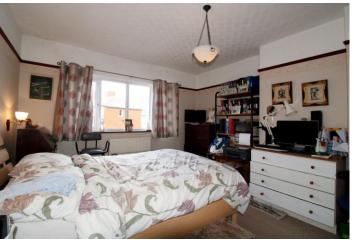

#### **BEDROOM ONE**

 $14' 9" \times 12' 5" (4.50m \times 3.80m)$  Double glazed window to front, fitted carpet and radiator.

#### **BEDROOM TWO**

9' 8" x 12' 7" (2.95m x 3.84m) Double glazed window to rear, fitted wardrobe, fitted carpet and radiator.

#### BEDROOM THREE

 $8^{\circ}$  5" x  $6^{\circ}$  7" (2.59m x 2.03m) Double glazed window to front, fitted carpet and radiator.