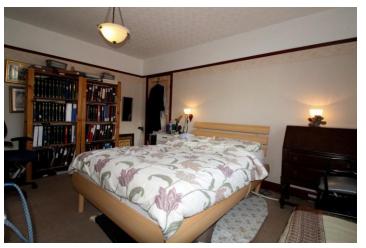

#### **BEDROOM ONE**

 $14' 9" \times 12' 5" (4.50m \times 3.80m)$  Double glazed window to front, fitted carpet and radiator.

#### **BEDROOM TWO**

9' 8" x 12' 7" (2.95m x 3.84m) Double glazed window to rear, fitted wardrobe, fitted carpet and radiator.

#### BEDROOM THREE

 $8^{\circ}$  5" x  $6^{\circ}$  7" (2.59m x 2.03m) Double glazed window to front, fitted carpet and radiator.