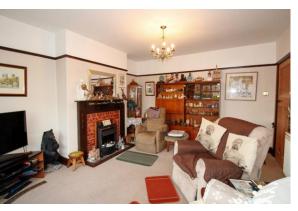

#### LOUNGE

 $17' \ 1'' \ x \ 12' \ 5'' \ (5.21m \ x \ 3.80m)$  Double glazed bay window to front, fitted carpet, gas fire and radiator.