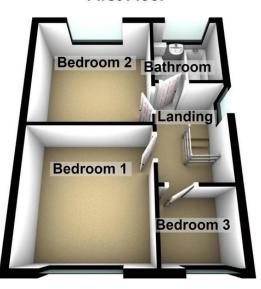

#### **LANDING**

 $14' \ 9'' \ x \ 12' \ 5'' \ (4.50m \ x \ 3.80m)$  Fitted carpet and double glazed window to side. Access to all rooms.

#### **BEDROOM ONE**

 $14' 9" \times 12' 5" (4.50m \times 3.80m)$  Double glazed window to front, fitted carpet and radiator.

#### **BEDROOM TWO**

9' 8" x 12' 7" (2.95m x 3.84m) Double glazed window to rear, fitted wardrobe, fitted carpet and radiator.

#### BEDROOM THREE

 $8^{\circ}$  5" x  $6^{\circ}$  7" (2.59m x 2.03m) Double glazed window to front, fitted carpet and radiator.

#### BATHROOM

A three piece suite comprising of low flush WC, pedestal wash hand basin and panelled bath with mains fed shower over. Tiled walls and flooring, double glazed opaque window

to rear.

### **First Floor**

Address: Granby Avenue, Layton, FY3

1B Lancaster House, Amy Johnson Way, Blackpool, Lancashire, FY4 2RP www.romanjamesestates.co.uk 01253 978888 info@romanjamesestates.co.uk Agents Note: Whilst every care has been taken to prepare these sales particulars, they are for guidance purposes only. All measurements are approximate are for general guidance purposes only and whilst every care has been taken to ensure their accuracy, they should not be relied upon and potential buyers are advised to recheck the measurements