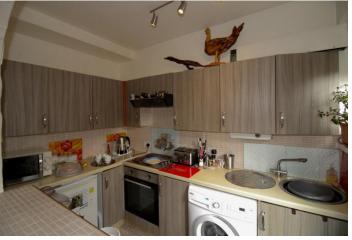

### KITCHEN DINING ROOM

19' 2"  $\times$  9' 6" (5.86m  $\times$  2.90m) A range of wall and base units with complimentary work surfaces over, circular sink unit with mixer tap and drainer, plumbing for washing machine, integrated electric hob with extractor over and oven below and splash back tiling. Vinyl flooring and door to rear. The dining area has laminate flooring, radiator, under stairs storage and double glazed window to rear.