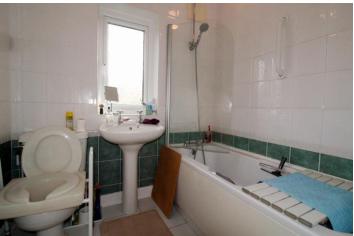

#### BATHROOM

A three piece suite comprising of low flush WC, pedestal wash hand basin and panelled bath with mains fed shower over. Tiled walls and flooring, double glazed opaque window

to rear.