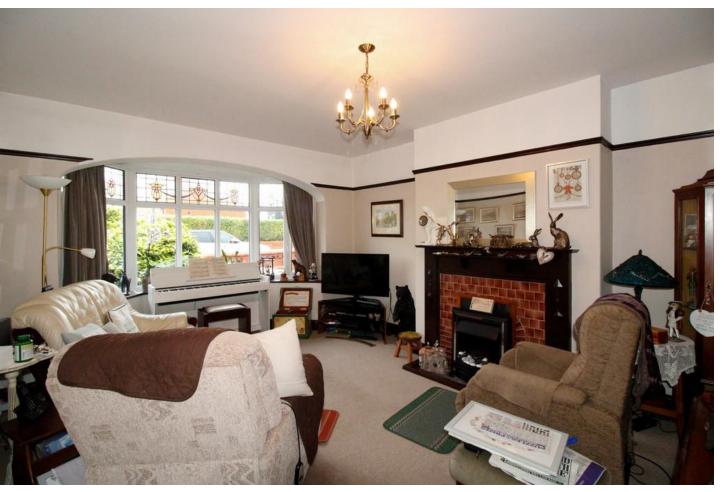

#### LOUNGE

 $17' \ 1'' \ x \ 12' \ 5'' \ (5.21m \ x \ 3.80m)$  Double glazed bay window to front, fitted carpet, gas fire and radiator.