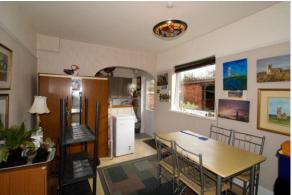

### KITCHEN DINING ROOM

19' 2"  $\times$  9' 6" (5.86m  $\times$  2.90m) A range of wall and base units with complimentary work surfaces over, circular sink unit with mixer tap and drainer, plumbing for washing machine, integrated electric hob with extractor over and oven below and splash back tiling. Vinyl flooring and door to rear. The dining area has laminate flooring, radiator, under stairs storage and double glazed window to rear.