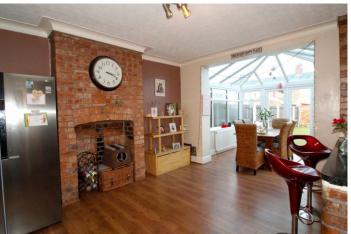

#### LOUNGE

 $14' 9" \times 11' 9" (4.51m \times 3.60m)$  Double glazed bay window to front, wood flooring and radiator.

#### KITCHEN DINING ROOM

13' 3"  $\times$  18' 7" (4.05m  $\times$  5.68m) A range of wall and base units with complimentary work surfaces over, stainless steel sink unit with mixer tap and drainer, wall mounted boiler, space for gas cooker, plumbing for washing machine and dishwasher, splash back tiling. Opening into dining area with laminate flooring and radiator.

#### **CONSERVATORY**

 $9'\ 10''\ x\ 10'\ 4''\ (3.00m\ x\ 3.15m)$  Laminate flooring, radiator and French doors to rear.