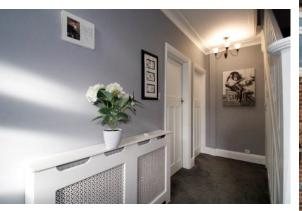

#### HALL

Double glazed window to front, fitted carpet, radiator and under stairs store. Stairs to first floor.