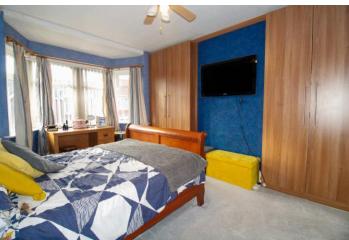

#### **BEDROOM ONE**

 $14' 11'' \times 10' 11'' (4.55m \times 3.34m)$  Double glazed bay window to front, fitted carpet, radiator and fitted wardrobes.