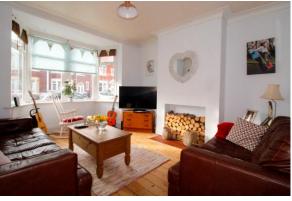

#### LOUNGE

 $14' 9" \times 11' 9" (4.51m \times 3.60m)$  Double glazed bay window to front, wood flooring and radiator.