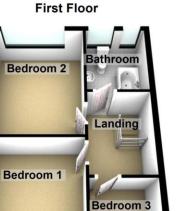

#### LANDING

Fitted carpet, access to all rooms and loft access.

#### **BEDROOM ONE**

 $14' 11'' \times 10' 11'' (4.55m \times 3.34m)$  Double glazed bay window to front, fitted carpet, radiator and fitted wardrobes.

#### **BEDROOM TWO**

 $13'\ 2''\ x\ 10'\ 10''\ (4.03m\ x\ 3.31m)$  Double glazed window to rear, radiator and fitted carpet.

#### BEDROOM THREE

7' 7'' x 6' 10'' (2.32m x 2.10m) Double glazed window to front, fitted carpet and radiator.

### BATHROOM

A modern three piece suite comprising of low flush WC, wash hand basin with storage below and 'P' Shaped bath with waterfall style shower over. Two double glazed opaque windows to rear, heated towel rail and tiled effect laminate flooring.