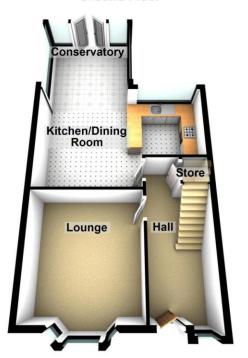

#### HALL

Double glazed window to front, fitted carpet, radiator and under stairs store. Stairs to first floor.

#### LOUNGE

 $14' 9" \times 11' 9" (4.51m \times 3.60m)$  Double glazed bay window to front, wood flooring and radiator.

#### KITCHEN DINING ROOM

13' 3"  $\times$  18' 7" (4.05m  $\times$  5.68m) A range of wall and base units with complimentary work surfaces over, stainless steel sink unit with mixer tap and drainer, wall mounted boiler, space for gas cooker, plumbing for washing machine and dishwasher, splash back tiling. Opening into dining area with laminate flooring and radiator.

#### **CONSERVATORY**

 $9'\ 10''\ x\ 10'\ 4''\ (3.00m\ x\ 3.15m)$  Laminate flooring, radiator and French doors to rear.

#### **Ground Floor**

AWAITING EPC