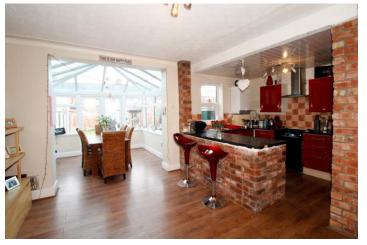

#### KITCHEN DINING ROOM

13' 3"  $\times$  18' 7" (4.05m  $\times$  5.68m) A range of wall and base units with complimentary work surfaces over, stainless steel sink unit with mixer tap and drainer, wall mounted boiler, space for gas cooker, plumbing for washing machine and dishwasher, splash back tiling. Opening into dining area with laminate flooring and radiator.

#### **CONSERVATORY**

 $9'\ 10''\ x\ 10'\ 4''\ (3.00m\ x\ 3.15m)$  Laminate flooring, radiator and French doors to rear.