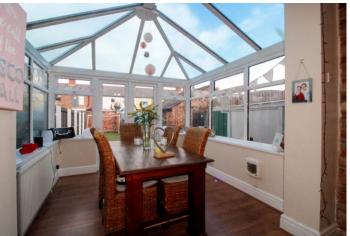

#### **CONSERVATORY**

 $9'\ 10''\ x\ 10'\ 4''\ (3.00m\ x\ 3.15m)$  Laminate flooring, radiator and French doors to rear.