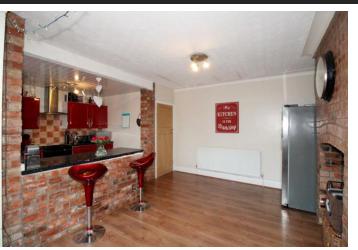

#### KITCHEN DINING ROOM

13' 3"  $\times$  18' 7" (4.05m  $\times$  5.68m) A range of wall and base units with complimentary work surfaces over, stainless steel sink unit with mixer tap and drainer, wall mounted boiler, space for gas cooker, plumbing for washing machine and dishwasher, splash back tiling. Opening into dining area with laminate flooring and radiator.