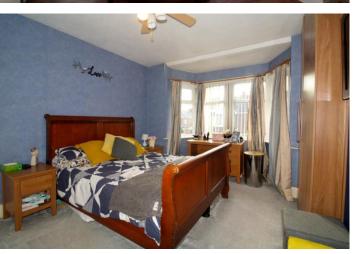

#### **BEDROOM ONE**

 $14' 11'' \times 10' 11'' (4.55m \times 3.34m)$  Double glazed bay window to front, fitted carpet, radiator and fitted wardrobes.