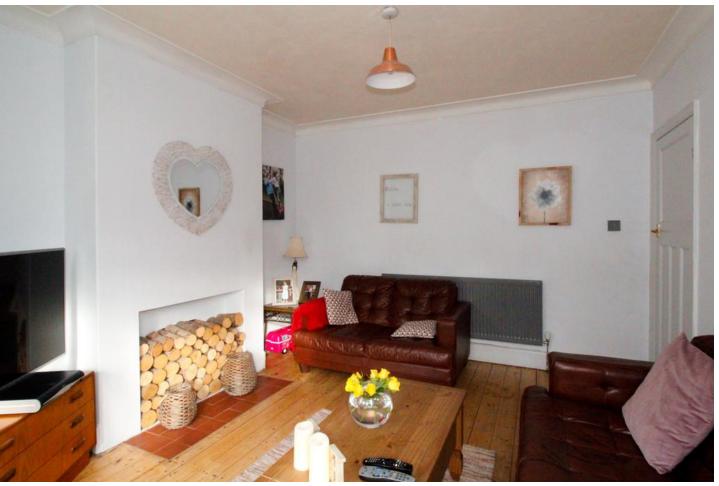

#### LOUNGE

 $14' 9" \times 11' 9" (4.51m \times 3.60m)$  Double glazed bay window to front, wood flooring and radiator.