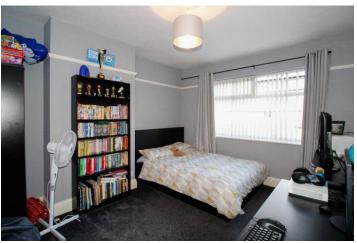

#### **BEDROOM TWO**

 $13'\ 2''\ x\ 10'\ 10''\ (4.03m\ x\ 3.31m)$  Double glazed window to rear, radiator and fitted carpet.

#### BEDROOM THREE

7' 7'' x 6' 10'' (2.32m x 2.10m) Double glazed window to front, fitted carpet and radiator.