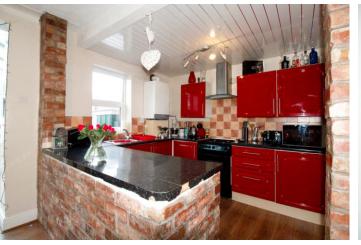

#### KITCHEN DINING ROOM

13' 3"  $\times$  18' 7" (4.05m  $\times$  5.68m) A range of wall and base units with complimentary work surfaces over, stainless steel sink unit with mixer tap and drainer, wall mounted boiler, space for gas cooker, plumbing for washing machine and dishwasher, splash back tiling. Opening into dining area with laminate flooring and radiator.