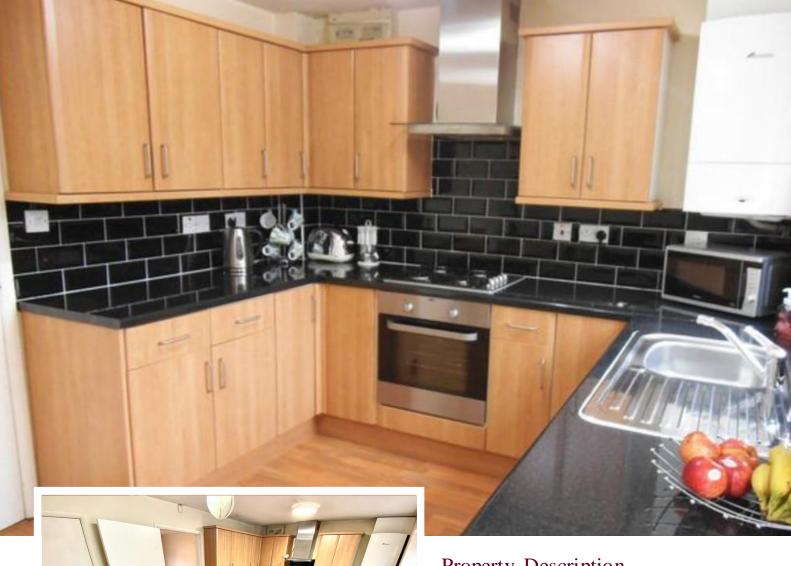

## Property Description

Lotus Residential are pleased to present this modern semi detached home set within the popular & sought after residential location of Hamilton in LE5. The property itself benefits from an entrance hallway leading to the family lounge with feature fireplace and a fitted kitchen-diner. Upstairs are three bedrooms and a bathroom with 3pc suite. The property has full gas central heating and upcv double glazing. Outside there is off street parking and a good sized garden laid to lawn to the rear. Internal viewing is a must!