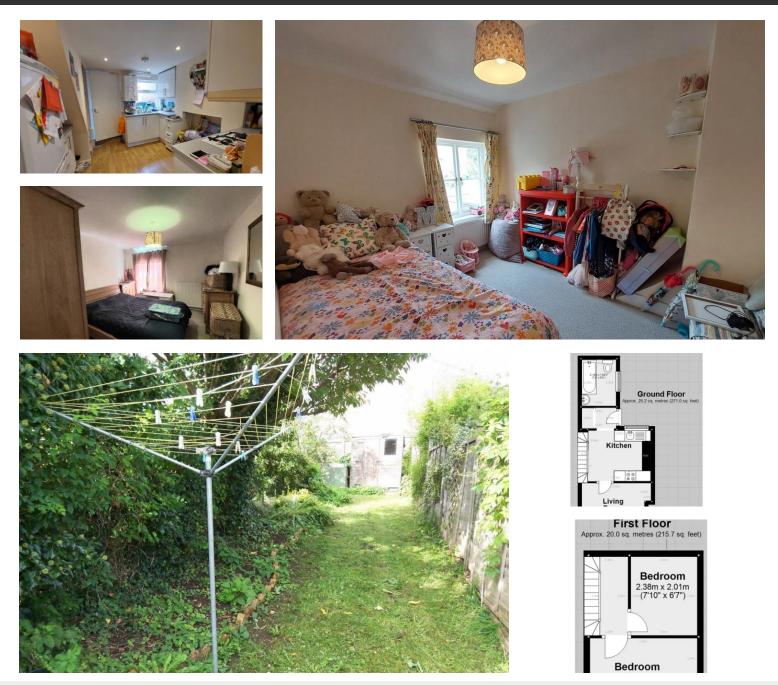

A two bedroom terraced cottage situated near Hitchin town centre & Samuel Lucas school. The property comprises of living room with fireplace & wooden flooring, kitchen with appliances, modern bathroom, two double bedrooms and a good sized garden with a shed. On street parking. Pets Considered.