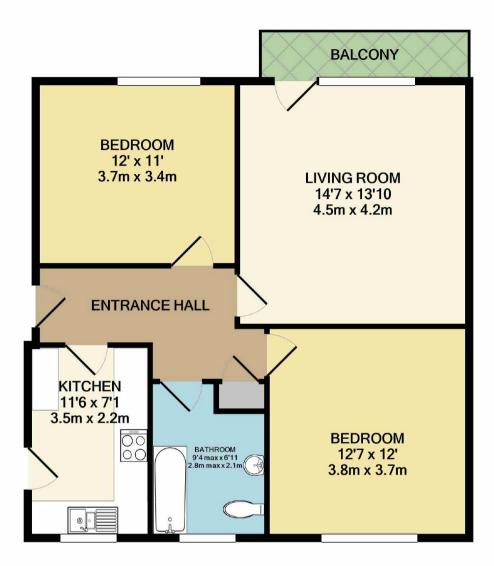

## The Property

A SPACIOUS TWO DOUBLE BEDROOM TOP FLOOR APARTMENT, WITH A BALCONY AND CONVENIENT LOCATION. 708 SQ FT. The living space is warmed by gas fired central heating, which is further complemented by uPVC double glazing and in outline comprises:- Communal entrance, private entrance hall, spacious living room with balcony off, fitted kitchen, two good sized double bedrooms with fitted wardrobes to one and a bathroom with white suite and chrome fittings. The development enjoys a convenient location, being set back from Palatine Road with gated residents and visitor parking. \*NO ONWARD CHAIN\*

Postcode - M20 2UF

EPC Rating - E

Floor Area - 708 sq ft

Local Authority - Manchester City Council

Council Tax - Band B

TOTAL APPROX. FLOOR AREA 708 SQ.FT. (65.7 SQ.M.)

Measurements are approximate. Not to scale. Illustrative purposes only Made with Metropix ©2020