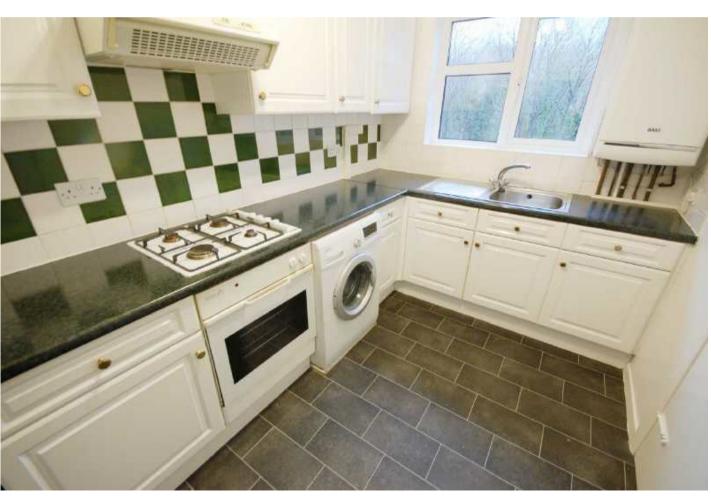

## The Property

A SPACIOUS TWO DOUBLE BEDROOM TOP FLOOR APARTMENT, WITH A BALCONY AND CONVENIENT LOCATION. 708 SQ FT. The living space is warmed by gas fired central heating, which is further complemented by uPVC double glazing and in outline comprises:- Communal entrance, private entrance hall, spacious living room with balcony off, fitted kitchen, two good sized double bedrooms with fitted wardrobes to one and a bathroom with white suite and chrome fittings. The development enjoys a convenient location, being set back from Palatine Road with gated residents and visitor parking. \*NO ONWARD CHAIN\*