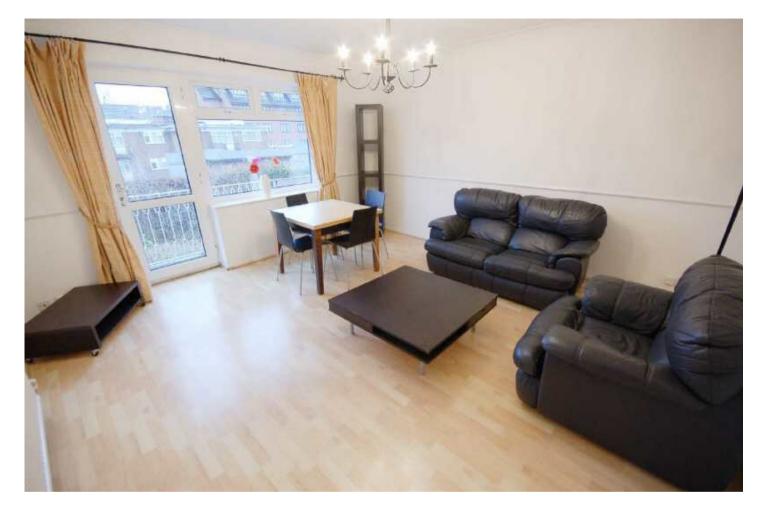

## The Property

A SPACIOUS TWO DOUBLE BEDROOM TOP FLOOR APARTMENT, WITH A BALCONY AND CONVENIENT LOCATION. 708 SQ FT. The living space is warmed by gas fired central heating, which is further complemented by uPVC double glazing and in outline comprises:- Communal entrance, private entrance hall, spacious living room with balcony off, fitted kitchen, two good sized double bedrooms with fitted wardrobes to one and a bathroom with white suite and chrome fittings. The development enjoys a convenient location, being set back from Palatine Road with gated residents and visitor parking. \*NO ONWARD CHAIN\*

## Palatine Road, Didsbury M20 2UF

Guide price £179,950

- Spacious top floor flat
- Two double bedrooms
- Fitted Kitchen & bathroom
- Balcony
- Gas central heating
- uPVC double glazing
- Gated parking
- Convenient location
- No onward chain