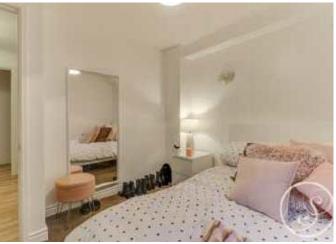

e glazed window.

## **KITCHEN**

White fitted kitchen with a range of wall and base units, stainless steel sink and drainer, four ring electric hob, oven, wall mounted boiler, space for fridge freezer, plumbing for washing machine and double glazed window.

#### **MASTER BEDROOM**

Double bedroom, double glazed window and radiator.

#### **BEDROOM TWO**

Double bedroom, double glazed window and radiator.

#### BATHROOM

Fully tiled bathroom comprising bath with shower over, W.C, wash hand basin and radiator.









### **EXTERNAL**

Externally the property benefits from a single garage, parking space and ample visitor parking.

#### LEASE

We are advised by the vendor that the property is leasehold. A buyer is advised to obtain verification from their solicitor or legal advisor.