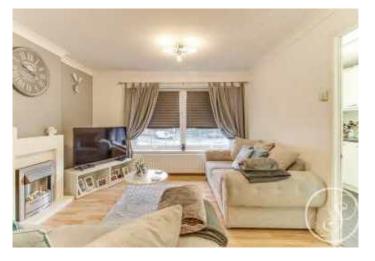

## LIVING / DINING ROOM

Fantastic reception room wood strip laminate flooring, intercom entry phone, two radiators and double glazed window.