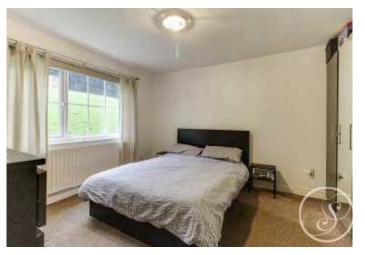

MMUNAL ENTRANCE**

Secure entry and stairs leading up to apartment.

## **ENTRANCE HALL**

Wood strip laminate flooring, radiator and storage cupboard.

## LIVING / DINING ROOM

Fantastic reception room wood strip laminate flooring, intercom entry phone, two radiators and double glazed window.

## **KITCHEN**

White fitted kitchen with a range of wall and base units, stainless steel sink and drainer, four ring electric hob, oven, wall mounted boiler, space for fridge freezer, plumbing for washing machine and double glazed window.

#### **MASTER BEDROOM**

Double bedroom, double glazed window and radiator.

#### **BEDROOM TWO**

Double bedroom, double glazed window and radiator.

#### BATHROOM

Fully tiled bathroom comprising bath with shower over, W.C, wash hand basin and radiator.









### **EXTERNAL**

Externally the property benefits from a single garage, parking space and ample visitor parking.

#### LEASE

We are advised by the vendor that the property is leasehold. A buyer is advised to obtain verification from their solicitor or legal advisor.