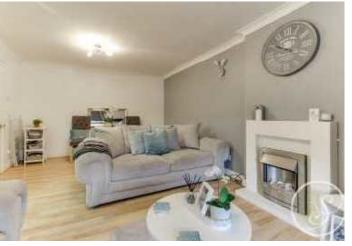

## LIVING / DINING ROOM

Fantastic reception room wood strip laminate flooring, intercom entry phone, two radiators and double glazed window.