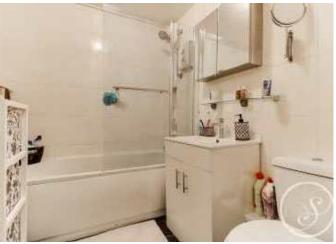

#### BATHROOM

Fully tiled bathroom comprising bath with shower over, W.C, wash hand basin and radiator.