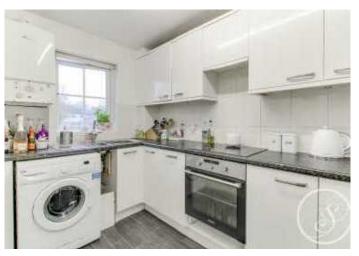

## **KITCHEN**

White fitted kitchen with a range of wall and base units, stainless steel sink and drainer, four ring electric hob, oven, wall mounted boiler, space for fridge freezer, plumbing for washing machine and double glazed window.