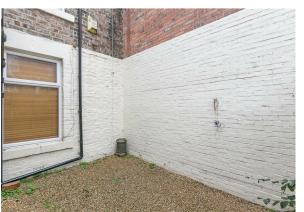

Boasting close to 1,300 Sq ft, the accommodation briefly comprises: Entrance porch through to entrance hall; open plan lounge with feature fireplace through to dining room; kitchen with fitted wall and base units together with work surfaces, storage cupboard, a door to the rear hall providing access to the rear courtvard. The first floor landing gives access to two double bedrooms, bedroom one measuring 18ft and occupying the full-with of the property; family bathroom and separate WC. The extended second floor landing gives access to bedroom three, with two Velux windows and separate storage. Externally the property benefits from a private rear courtyard with walled boundaries and gated access to the rear service lane. Double glazed throughout, with gas 'Combi' central heating and no onward chain, an internal inspection is essential.