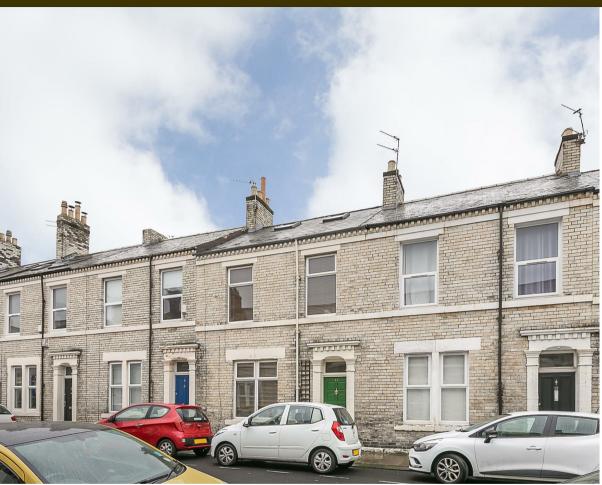

Period Terrace with No Onward Chain located within Brandling Village Conservation Area! This three bedroom terrace property is ideally located on Clayton Park Square, Jesmond. Clayton Park Square, placed just off Clayton Road, is situated within close proximity to the local shops, amenities and cafes whilst also being within striking distance of Jesmond Metro Station, providing excellent transport links into Newcastle City Centre and throughout the region.

Boasting close to 1,300 Sq ft, the accommodation briefly comprises: Entrance porch through to entrance hall; open plan lounge with feature fireplace through to dining room; kitchen with fitted wall and base units together with work surfaces, storage cupboard, a door to the rear hall providing access to the rear courtvard. The first floor landing gives access to two double bedrooms, bedroom one measuring 18ft and occupying the full-with of the property; family bathroom and separate WC. The extended second floor landing gives access to bedroom three, with two Velux windows and separate storage. Externally the property benefits from a private rear courtyard with walled boundaries and gated access to the rear service lane. Double glazed throughout, with gas 'Combi' central heating and no onward chain, an internal inspection is essential.

Period Mid-Terrace | 1,276 Sq ft (118.5 m2) | Three Double Bedrooms | Full-Width Bedroom (18ft) Open Plan Lounge Dining Room | Kitchen | Rear Hall | Bathroom & Separate WC | Private Rear Courtyard | Brandling Village Conservation Area Excellent Location | No Onward Chain | GCH & DG | EPC Rating: Tbc