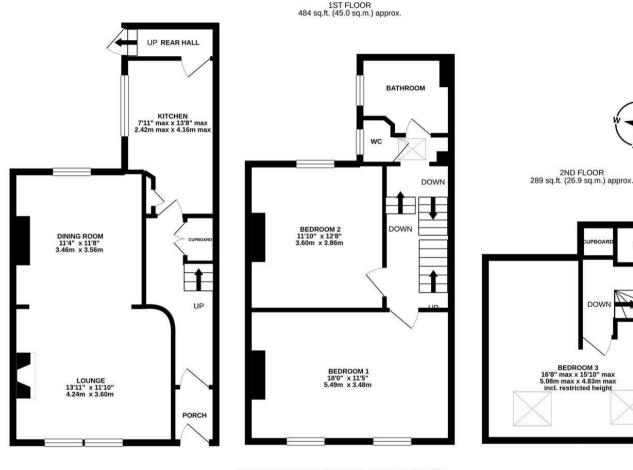

Boasting close to 1,300 Sq ft, the accommodation briefly comprises: Entrance porch through to entrance hall; open plan lounge with feature fireplace through to dining room; kitchen with fitted wall and base units together with work surfaces, storage cupboard, a door to the rear hall providing access to the rear courtvard. The first floor landing gives access to two double bedrooms, bedroom one measuring 18ft and occupying the full-with of the property; family bathroom and separate WC. The extended second floor landing gives access to bedroom three, with two Velux windows and separate storage. Externally the property benefits from a private rear courtyard with walled boundaries and gated access to the rear service lane. Double glazed throughout, with gas 'Combi' central heating and no onward chain, an internal inspection is essential.

Period Mid-Terrace | 1,276 Sq ft (118.5 m2) | Three Double Bedrooms | Full-Width Bedroom (18ft) Open Plan Lounge Dining Room | Kitchen | Rear Hall | Bathroom & Separate WC | Private Rear Courtyard | Brandling Village Conservation Area Excellent Location | No Onward Chain | GCH & DG | EPC Rating: Tbc

**GROUND FLOOR** 503 sq.ft. (46.7 sq.m.) approx.

## TOTAL FLOOR AREA: 1276 sq.ft. (118.5 sq.m.) approx.

Whilst every attempt has been made to ensure the accuracy of the floorplan contained here, measurements of doors, windows, rooms and any other items are approximate and no responsibility is taken for any error, omission or mis-statement. This plan is for illustrative purposes only and should be used as such by any prospective purchaser. The services, systems and appliances shown have not been tested and no quarantee as to their operability or efficiency can be given Made with Metropix @2020