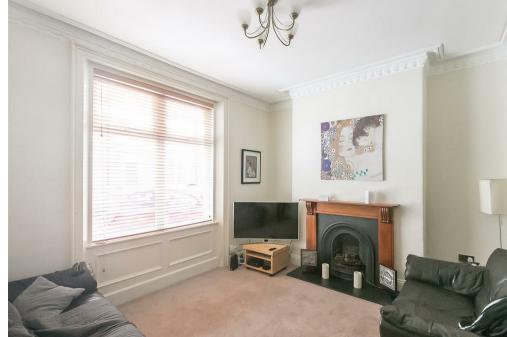

Boasting close to 1,300 Sq ft, the accommodation briefly comprises: Entrance porch through to entrance hall; open plan lounge with feature fireplace through to dining room; kitchen with fitted wall and base units together with work surfaces, storage cupboard, a door to the rear hall providing access to the rear courtvard. The first floor landing gives access to two double bedrooms, bedroom one measuring 18ft and occupying the full-with of the property; family bathroom and separate WC. The extended second floor landing gives access to bedroom three, with two Velux windows and separate storage. Externally the property benefits from a private rear courtyard with walled boundaries and gated access to the rear service lane. Double glazed throughout, with gas 'Combi' central heating and no onward chain, an internal inspection is essential.

Period Mid-Terrace | 1,276 Sq ft (118.5 m2) | Three Double Bedrooms | Full-Width Bedroom (18ft) Open Plan Lounge Dining Room | Kitchen | Rear Hall | Bathroom & Separate WC | Private Rear Courtyard | Brandling Village Conservation Area Excellent Location | No Onward Chain | GCH & DG | EPC Rating: Tbc