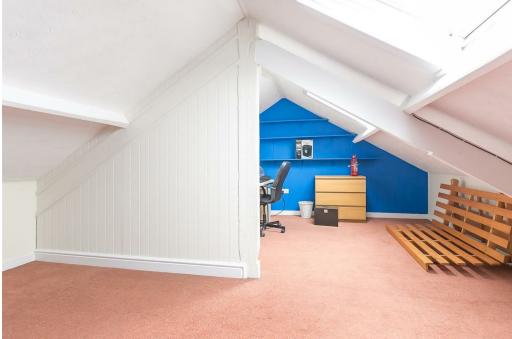

Boasting close to 1,300 Sq ft, the accommodation briefly comprises: Entrance porch through to entrance hall; open plan lounge with feature fireplace through to dining room; kitchen with fitted wall and base units together with work surfaces, storage cupboard, a door to the rear hall providing access to the rear courtvard. The first floor landing gives access to two double bedrooms, bedroom one measuring 18ft and occupying the full-with of the property; family bathroom and separate WC. The extended second floor landing gives access to bedroom three, with two Velux windows and separate storage. Externally the property benefits from a private rear courtyard with walled boundaries and gated access to the rear service lane. Double glazed throughout, with gas 'Combi' central heating and no onward chain, an internal inspection is essential.

Period Mid-Terrace | 1,276 Sq ft (118.5 m2) | Three Double Bedrooms | Full-Width Bedroom (18ft) Open Plan Lounge Dining Room | Kitchen | Rear Hall | Bathroom & Separate WC | Private Rear Courtyard | Brandling Village Conservation Area Excellent Location | No Onward Chain | GCH & DG | EPC Rating: Tbc