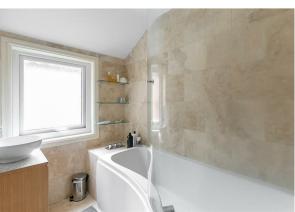

Boasting close to 1,300 Sq ft, the accommodation briefly comprises: Entrance porch through to entrance hall; open plan lounge with feature fireplace through to dining room; kitchen with fitted wall and base units together with work surfaces, storage cupboard, a door to the rear hall providing access to the rear courtvard. The first floor landing gives access to two double bedrooms, bedroom one measuring 18ft and occupying the full-with of the property; family bathroom and separate WC. The extended second floor landing gives access to bedroom three, with two Velux windows and separate storage. Externally the property benefits from a private rear courtyard with walled boundaries and gated access to the rear service lane. Double glazed throughout, with gas 'Combi' central heating and no onward chain, an internal inspection is essential.