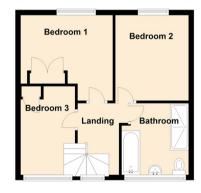

#### First Floor

## www.janforsterestates.com

Lounge 11'0" x 11'6" (3.37 x 3.51) Kitchen Diner 22'5" x 9'1" (6.84 x 2.79) Bedroom One 10'7" x 11'6" (3.25 x 3.51) Bedroom Two 10'7" x 9'1" (3.25 x 2.79) Bedroom Three 11'0" x 6'9" (3.37 x 2.07)