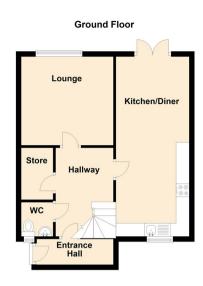

The property briefly comprises:- hallway, bright and airy lounge, fantastic newly fitted kitchen/diner with French doors leading to the rear garden. To the first floor there are three generous sized bedrooms and a stunning bathroom. The property benefits from gas central heating, ample storage and double glazing. Externally, there is an easy to maintain garden to the front and a yard to the rear.

## www.janforsterestates.com

Lounge 11'0" x 11'6" (3.37 x 3.51) Kitchen Diner 22'5" x 9'1" (6.84 x 2.79) Bedroom One 10'7" x 11'6" (3.25 x 3.51) Bedroom Two 10'7" x 9'1" (3.25 x 2.79) Bedroom Three 11'0" x 6'9" (3.37 x 2.07)