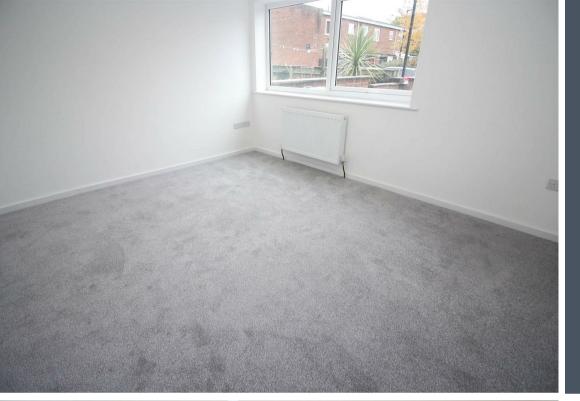

The property briefly comprises:- hallway, bright and airy lounge, fantastic newly fitted kitchen/diner with French doors leading to the rear garden. To the first floor there are three generous sized bedrooms and a stunning bathroom. The property benefits from gas central heating, ample storage and double glazing. Externally, there is an easy to maintain garden to the front and a yard to the rear.

## www.janforsterestates.com

Lounge 11'0" x 11'6" (3.37 x 3.51) Kitchen Diner 22'5" x 9'1" (6.84 x 2.79) Bedroom One 10'7" x 11'6" (3.25 x 3.51) Bedroom Two 10'7" x 9'1" (3.25 x 2.79) Bedroom Three 11'0" x 6'9" (3.37 x 2.07)