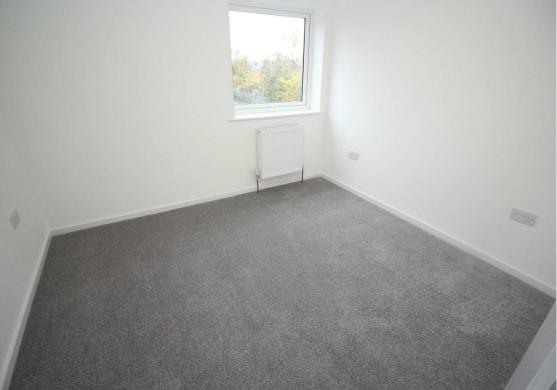

The property briefly comprises:- hallway, bright and airy lounge, fantastic newly fitted kitchen/diner with French doors leading to the rear garden. To the first floor there are three generous sized bedrooms and a stunning bathroom. The property benefits from gas central heating, ample storage and double glazing. Externally, there is an easy to maintain garden to the front and a yard to the rear.

## www.janforsterestates.com

Lounge 11'0" x 11'6" (3.37 x 3.51) Kitchen Diner 22'5" x 9'1" (6.84 x 2.79) Bedroom One 10'7" x 11'6" (3.25 x 3.51) Bedroom Two 10'7" x 9'1" (3.25 x 2.79) Bedroom Three 11'0" x 6'9" (3.37 x 2.07)