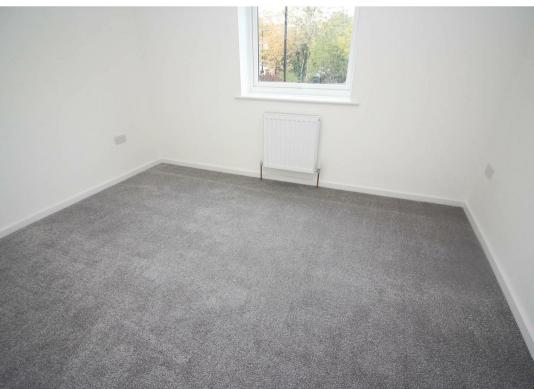

The property briefly comprises:- hallway, bright and airy lounge, fantastic newly fitted kitchen/diner with French doors leading to the rear garden. To the first floor there are three generous sized bedrooms and a stunning bathroom. The property benefits from gas central heating, ample storage and double glazing. Externally, there is an easy to maintain garden to the front and a yard to the rear.

## www.janforsterestates.com

Lounge 11'0" x 11'6" (3.37 x 3.51) Kitchen Diner 22'5" x 9'1" (6.84 x 2.79) Bedroom One 10'7" x 11'6" (3.25 x 3.51) Bedroom Two 10'7" x 9'1" (3.25 x 2.79) Bedroom Three 11'0" x 6'9" (3.37 x 2.07)