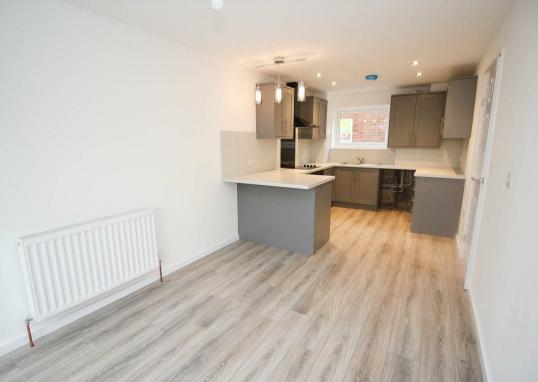

The property briefly comprises:- hallway, bright and airy lounge, fantastic newly fitted kitchen/diner with French doors leading to the rear garden. To the first floor there are three generous sized bedrooms and a stunning bathroom. The property benefits from gas central heating, ample storage and double glazing. Externally, there is an easy to maintain garden to the front and a yard to the rear.

## www.janforsterestates.com

Lounge 11'0" x 11'6" (3.37 x 3.51) Kitchen Diner 22'5" x 9'1" (6.84 x 2.79) Bedroom One 10'7" x 11'6" (3.25 x 3.51) Bedroom Two 10'7" x 9'1" (3.25 x 2.79) Bedroom Three 11'0" x 6'9" (3.37 x 2.07)