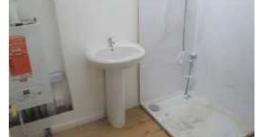

## Shower Room 2.43m x 1.72m (8'0" x 5'8")

Three piece suite comprising shower, pedestal wash hand basin and low level W.C, wall mounted boiler, laminate flooring.