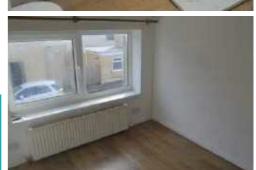

### Bedroom 2.96m x 2.57m (9'9" x 8'5")

UPVC double glazed window to front, radiator, laminate flooring.