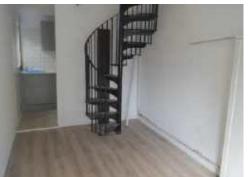

## Lounge/Dining Room 4.46m x 2.52m (14'8" x 8'3")

UPVC double glazed window to front, storage cupboard, radiator, laminate flooring, spiral staircase to first floor, open plan to: