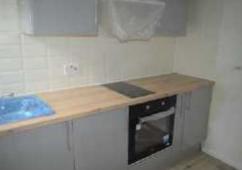

## Kitchen 2.52m x 1.72m (8'3" x 5'8")

Fitted with modern wall and base units with complimentary work surface over, set in stainless steel sink and single drainer with mixer tap, two ring hob with oven under and extractor over, plumbing for washing machine, space for fridge/freezer, tiled flooring, window to side.