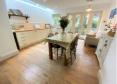

### **DINING KITCHEN**

Extended part of the property to create a magnificent family kitchen diner with French doors to the rear garden and contemporary roof glazed section to the ceiling. Fitted wall and base units with a contrasting work surface over incorporating a Belfast sink, integrated dishwasher and Range Cooker. Pantry storage and utility area with access to a cellar.