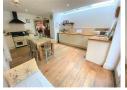

### **DINING KITCHEN**

Extended part of the property to create a magnificent family kitchen diner with French doors to the rear garden and contemporary roof glazed section to the ceiling. Fitted wall and base units with a contrasting work surface over incorporating a Belfast sink, integrated dishwasher and Range Cooker. Pantry storage and utility area with access to a cellar.