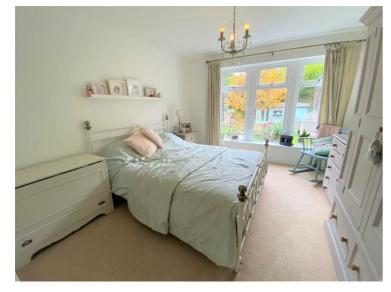

# **BEDROOM**

Stunning double bedroom with large double glazed window over looking the rear garden. Central heating radiator.

### **BEDROOM**

To the front elevation with double glazed window and central heating radiator. Built in window seating with storage and original fireplace.