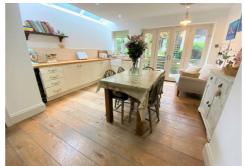

### **DINING KITCHEN**

Extended part of the property to create a magnificent family kitchen diner with French doors to the rear garden and contemporary roof glazed section to the ceiling. Fitted wall and base units with a contrasting work surface over incorporating a Belfast sink, integrated dishwasher and Range Cooker. Pantry storage and utility area with access to a cellar.