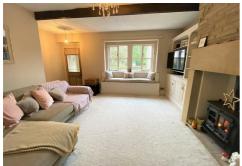

### LOUNGE

Spacious main reception area with a range of fitted wall units and under window seating with storage. Gas fire with feature surround and chimney breast. Exposed beams to the ceiling, double glazed window and central heating radiator.