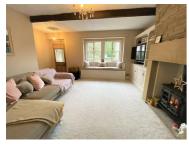

### LOUNGE

Spacious main reception area with a range of fitted wall units and under window seating with storage. Gas fire with feature surround and chimney breast. Exposed beams to the ceiling, double glazed window and central heating radiator.