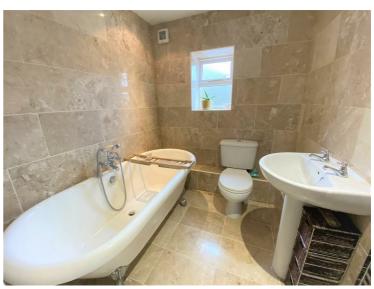

#### **BATHROOM**

Stylish and modern three piece bathroom suite in white comprising of a free standing roll top bath, hand wash basin and low flush W.c. High quality tiling to the floor and walls, heated towel rail and double glazed window.