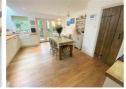

### **DINING KITCHEN**

Extended part of the property to create a magnificent family kitchen diner with French doors to the rear garden and contemporary roof glazed section to the ceiling. Fitted wall and base units with a contrasting work surface over incorporating a Belfast sink, integrated dishwasher and Range Cooker. Pantry storage and utility area with access to a cellar.