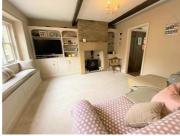

### LOUNGE

Spacious main reception area with a range of fitted wall units and under window seating with storage. Gas fire with feature surround and chimney breast. Exposed beams to the ceiling, double glazed window and central heating radiator.