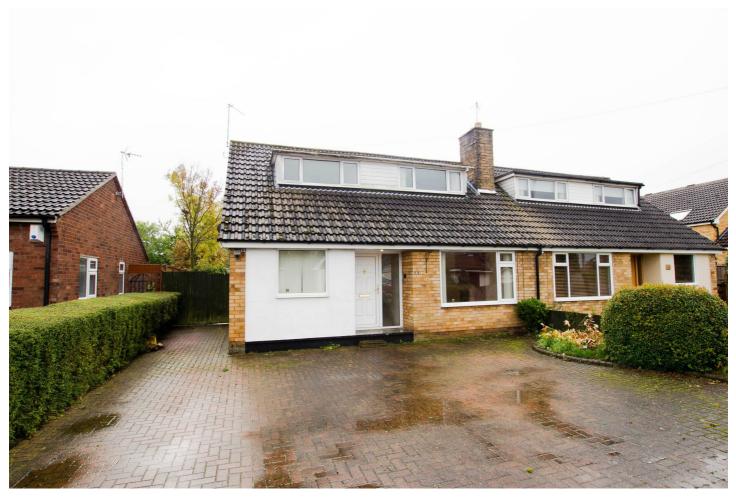

## 4 Woodland Way, York, YO32 9NY £895 Per Month

A three bedroom semi detached dormer bungalow located to the North of York, with easy access to the outer ring road & Monk Cross. Offered to let on an unfurnished basis, the accommodation includes good sized living room, double doors through to dining room with patio door onto garden, fitted kitchen with oven, gas hob, washing machine and fridge freezer. One single bedroom/study, ground floor bathroom with shower over bath. To the first floor are two double bedrooms, one with en-suite shower room. The property also benefits from an enclosed lawned garden to the rear with summer house & shed and ample driveway parking to the front. Council Tax Band C. Available Now

- UNFURNISHED
- THREE BEDROOMS
- TWO BATHROOMS
- ENCLOSED GARDEN
- SEMI DETACHED DORMER BUNGALOW
- TWO RECEPTION ROOMS
- KITCHEN WITH APPLIANCES
- AVAILABLE NOW

5 High Petergate, York, North Yorkshire, YO1 7EN **Tel**: 01904 731404 **Email**: lettings@ashtonsnet.com