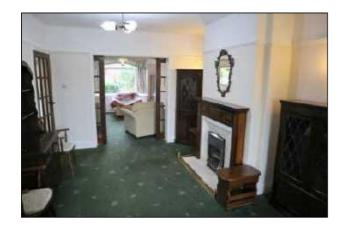

# Lounge 15'3 max x 10'11 (4.65m max x 3.33m)

Bay window. Radiator. Sliding doors to:

Dining room 21'3 max x 11' max (6.48m max x 3.35m

Gas fire. Radiator. Sliding doors to rear garden.