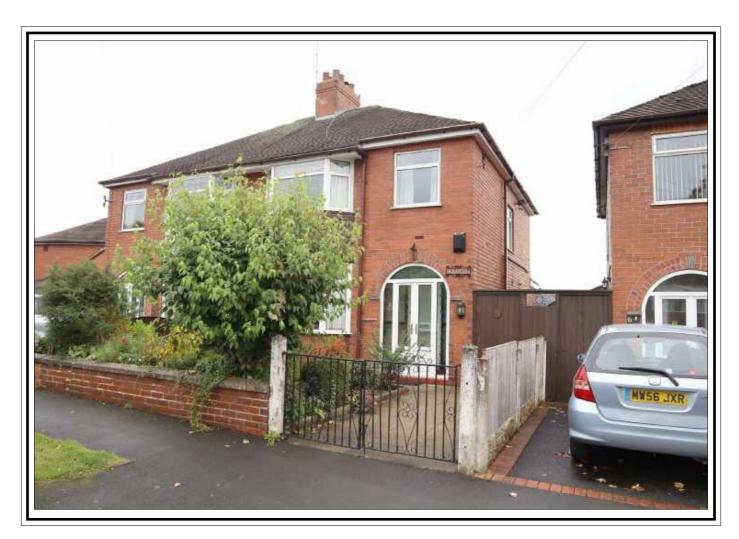

# 4 Hawksworth Avenue, Leek, ST13 5RS

- \* A traditional extended three bedroom semi-detached property situated on a sought after residential street in the west end of the town.
  - \* The property is ideally located for shops and falls within the catchment area for the popular Westwood schools.
    - \* The property benefits from double glazing and gas fired central heating.
  - \* Entrance Porch, Entrance Hall, Lounge, Dining Room and Kitchen to the ground floor. Landing Area, Three Bedrooms and Bathroom to the first floor.

\* Off street parking.

- \* To the rear of the property is an excellent sized garden area with lawned and paved areas and display borders.
  - \* Offered For Sale with no upward chain involved.

Price: Offers In The Region Of £199,950