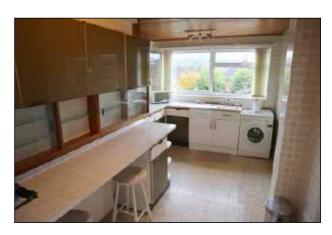

### Kitchen 17'9 x 8'11 (5.41m x 2.72m)

Wall and base units. Stainless steel sink unit with drainer. Radiator. Cooker point. Side door. Plumbing point. Wall mounted boiler.

Landing area Loft access.