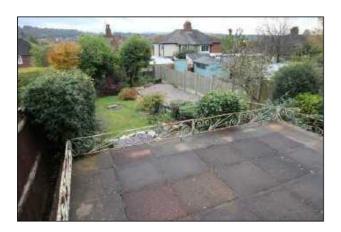

\* Off street parking.

- \* To the rear of the property is an excellent sized garden area with lawned and paved areas and display borders.
  - \* Offered For Sale with no upward chain involved.

Price: Offers In The Region Of £199,950

#### **Bathroom**

Bath with shower over. W.c. Wash basin. Radiator. Tiled walls. Spotlights. Airing cupboard.

Off street parking. To the rear of the property is an excellent sized garden area with lawned and paved areas and display borders.