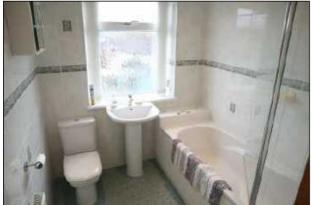

#### **Bathroom**

Bath with shower over. W.c. Wash basin. Radiator. Tiled walls. Spotlights. Airing cupboard.

Off street parking. To the rear of the property is an excellent sized garden area with lawned and paved areas and display borders.