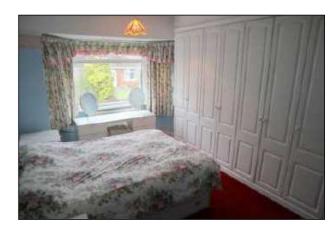

### Bedroom 15'3 max x 8'9 (4.65m max x 2.67m)

Radiator. Fitted wardrobes.

Bedroom 13' x 8'11 (3.96m x 2.72m) Radiator.

Bedroom 6'7 x 7'6 (2.01m x 2.29m) Radiator.

Bury & Hilton Limited for themselves and for the vendor or lessor of this property whose agent they are, give notice that: