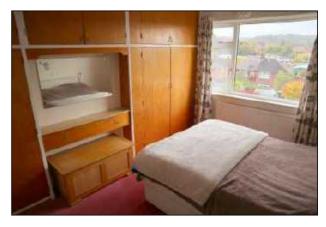

### Bedroom 15'3 max x 8'9 (4.65m max x 2.67m)

Radiator. Fitted wardrobes.

Bedroom 13' x 8'11 (3.96m x 2.72m) Radiator.

Bedroom 6'7 x 7'6 (2.01m x 2.29m) Radiator.

Bury & Hilton Limited for themselves and for the vendor or lessor of this property whose agent they are, give notice that: