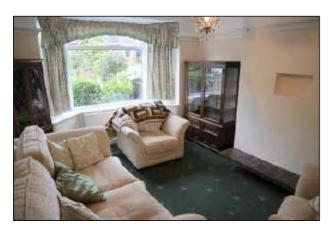

# Lounge 15'3 max x 10'11 (4.65m max x 3.33m)

Bay window. Radiator. Sliding doors to:

Dining room 21'3 max x 11' max (6.48m max x 3.35m

Gas fire. Radiator. Sliding doors to rear garden.