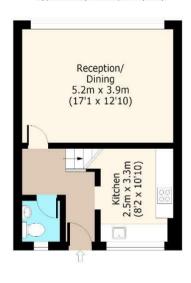

e top floor of this low rise, brick built development accessed via its own front door... there is a well-proportioned living room, eat-in kitchen, down stairs toilet, three well-proportioned bedrooms, family bathroom and good storage throughout.

The apartment sits on the borders of the two vibrant districts of Shoreditch and Bethnal Green. The vibrancy of both Broadway Market and Shoreditch, with their eclectic mix of café's, restaurants, bars, markets and shops lie within easy reach.

Transport links include Hoxton Station, Shoreditch High Street Station and the area is well served by bus routes - 26 (to South Bank), 48 (London Bridge) and 55 (Oxford Circus).





















## Third Floor

Approx. 38 Sq. meters (409 Sq. feet)

## Fourth Floor

Approx. 45 Sq. meters (487 Sq. feet)





Total area: approx. 83 Sq. meters (896 Sq. feet)
For illustration purposes only - not to scale
www.lpaplus.com



508 Roman Road, Bow, London, E3 5LU | 020 8102 1236 | bow@butlerandstag.com | www.butlerandstag.uk

Important Notice - These particulars have been prepared in good faith and they are not intended to constitute part of an offer or contract. We have not performed a structural survey on this property and the services, appliances and specific fittings have not been tested. All photographs, measurements, floor plans and distances referred to are given as a guide and should not be relied upon.