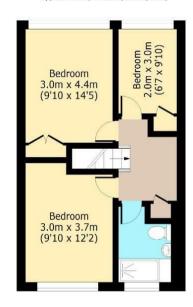

## Fourth Floor

Approx. 45 Sq. meters (487 Sq. feet)

Total area: approx. 83 Sq. meters (896 Sq. feet)
For illustration purposes only - not to scale
www.lpaplus.com

508 Roman Road, Bow, London, E3 5LU | 020 8102 1236 | bow@butlerandstag.com | www.butlerandstag.uk