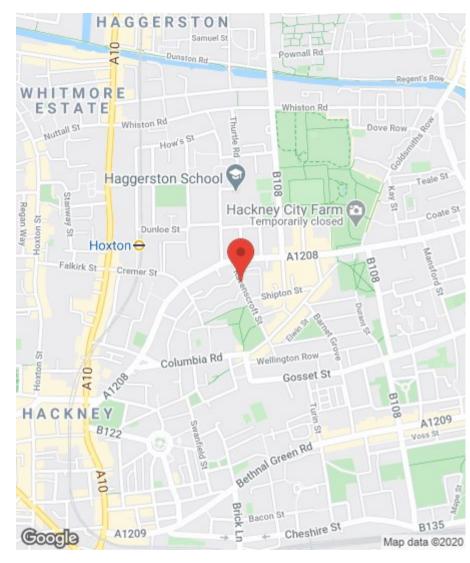

The apartment sits on the borders of the two vibrant districts of Shoreditch and Bethnal Green. The vibrancy of both Broadway Market and Shoreditch, with their eclectic mix of café's, restaurants, bars, markets and shops lie within easy reach.

Transport links include Hoxton Station, Shoreditch High Street Station and the area is well served by bus routes - 26 (to South Bank), 48 (London Bridge) and 55 (Oxford Circus).