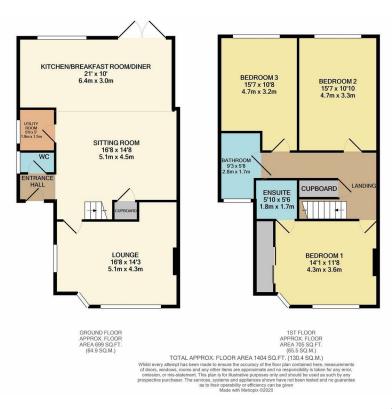

Entering in on the ground floor you are greeted by a welcoming entrance hall, access to the living to front of the house.

To the rear of the property you have a large open plan living area divided up into sitting room and a kitchen / breakfast area with double glazed patio doors to the rear.

Also, to the ground floor you will discover a utility room and a ground floor cloakroom.

Stairs lead from the hallway to the first-floor landing which is an impressive size,

you have Three good size double bedrooms with an En-suite to the master bedroom, also you have a family size bathroom.

Externally there is a driveway to front providing off street parking for 2 cars and a garden to rear which benefits from a lawn and decked areas. The home benefits from gas central heating system and double-glazed windows.