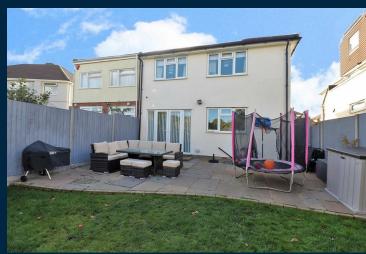

Externally there is a driveway to front providing off street parking for 2 cars and a garden to rear which benefits from a lawn and decked areas. The home benefits from gas central heating system and double-glazed windows.