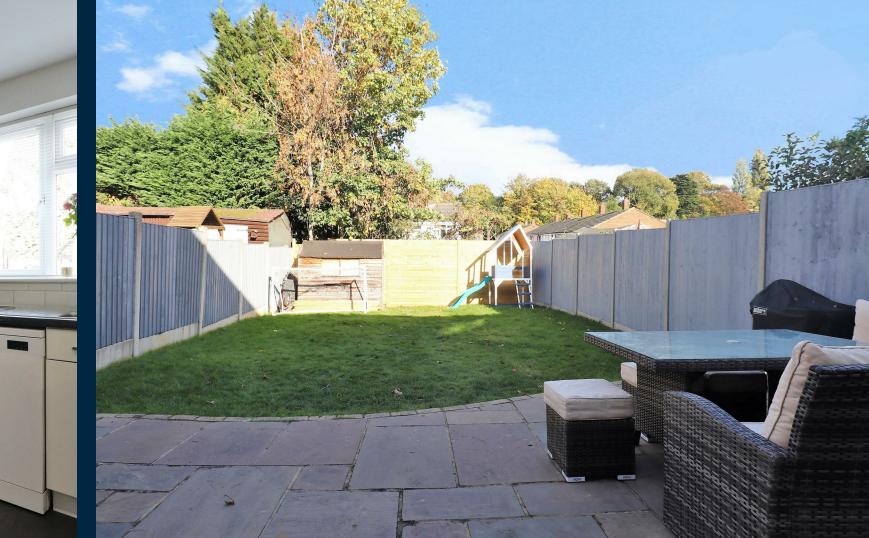

Externally there is a driveway to front providing off street parking for 2 cars and a garden to rear which benefits from a lawn and decked areas. The home benefits from gas central heating system and double-glazed windows.