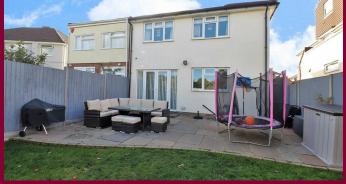

Externally there is a driveway to front providing off street parking for 2 cars and a garden to rear which benefits from a lawn and decked areas. The home benefits from gas central heating system and double-glazed windows.