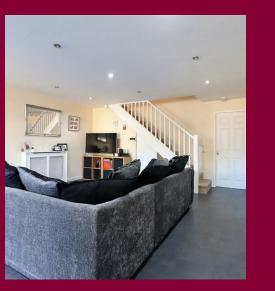

Entering in on the ground floor you are greeted by a welcoming entrance hall, access to the living to front of the house.

To the rear of the property you have a large open plan living area divided up into sitting room and a kitchen / breakfast area with double glazed patio doors to the rear.