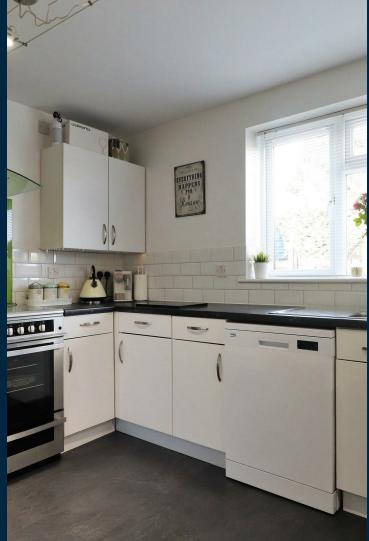

Entering in on the ground floor you are greeted by a welcoming entrance hall, access to the living to front of the house.

To the rear of the property you have a large open plan living area divided up into sitting room and a kitchen / breakfast area with double glazed patio doors to the rear.