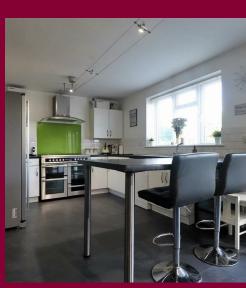

Entering in on the ground floor you are greeted by a welcoming entrance hall, access to the living to front of the house.

To the rear of the property you have a large open plan living area divided up into sitting room and a kitchen / breakfast area with double glazed patio doors to the rear.