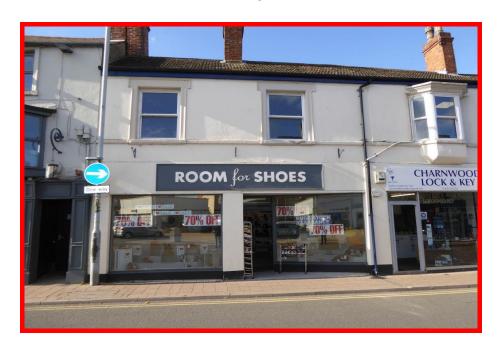

## 7B WARDS END, LOUGHBOROUGH, LEICESTERSHIRE, LE11 3HA

## **Rent £ 15,000.00 Per. Annum**

Freckeltons are pleased to offer this two storey shop situated within an increasingly popular area of Loughborough's town centre. Briefly, the shop comprises of a double fronted sales area, two offices and a store room to the ground floor. The first floor includes a further two offices, storage room and a W.C. There is a car parking space included to the rear. Viewing is advised to appreciate the size and the location of the unit offer. Energy Rate E.

Commercial

**SALES AREA:** 24'1" minimising to 12'10" x 14'7" minimising to 10' (7.3m minimising to 3.9m x 4.4m minimising to 3m) plus window recess. Single glazed windows to front elevation. Four ceiling strip lights. Door through to cellar. Open way through to: